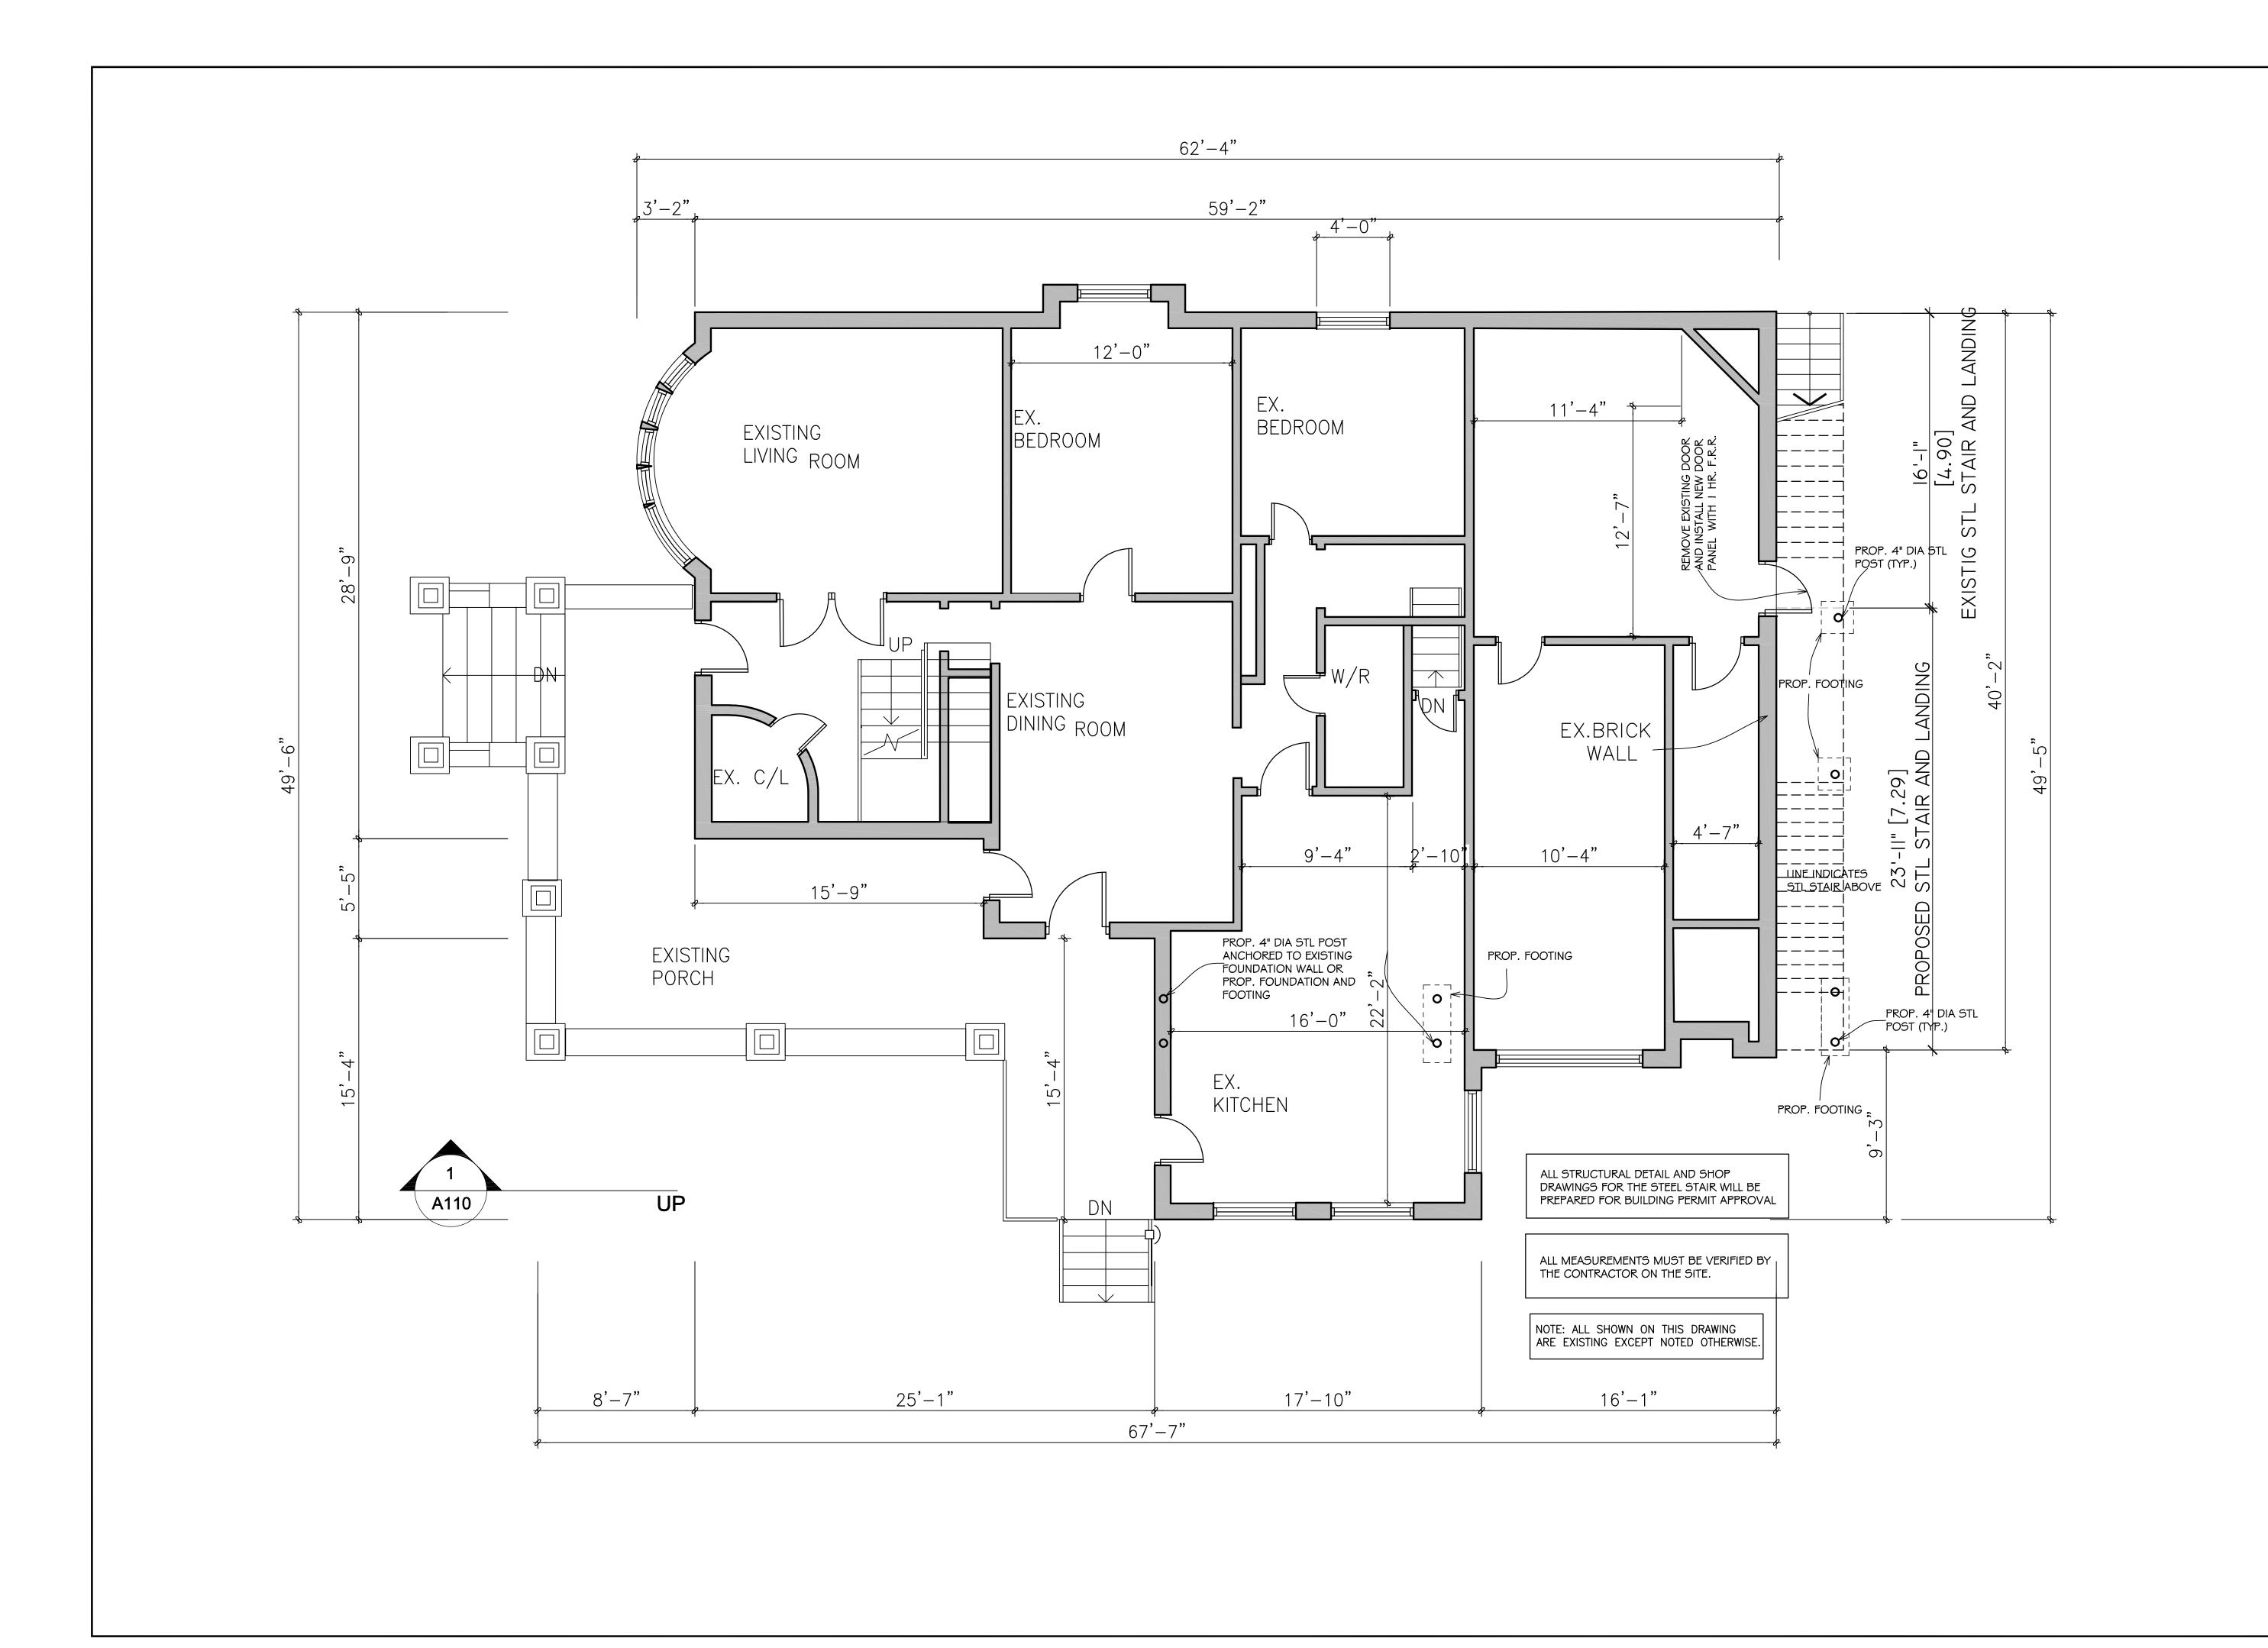

DRAWN PROJECT NO ARGHVON 21-86 DRAWING NO PLOTTED DATE NOV.17/21

SCALE

1/4"=1'-0"

DRAWING EX. GROUND FLOOR PLAN

THIS DRAWING, AS AN INSTRUMENT OF SERVICE, IS PROVIDED BY AND IS THE PROPERTY OF IMRAN KHAN, ARCHITECT THE CONTRACTOR MUST VERIFY AND ACCEPT RESPONSIBILITY FOR ALL DIMENSIONS AND CONDITIONS ON SITE AND MUST NOTIFY IMRAN KHAN, ARCHITECT, OF ANY VARIATIONS FROM THE SUPPLIED INFORMATION.