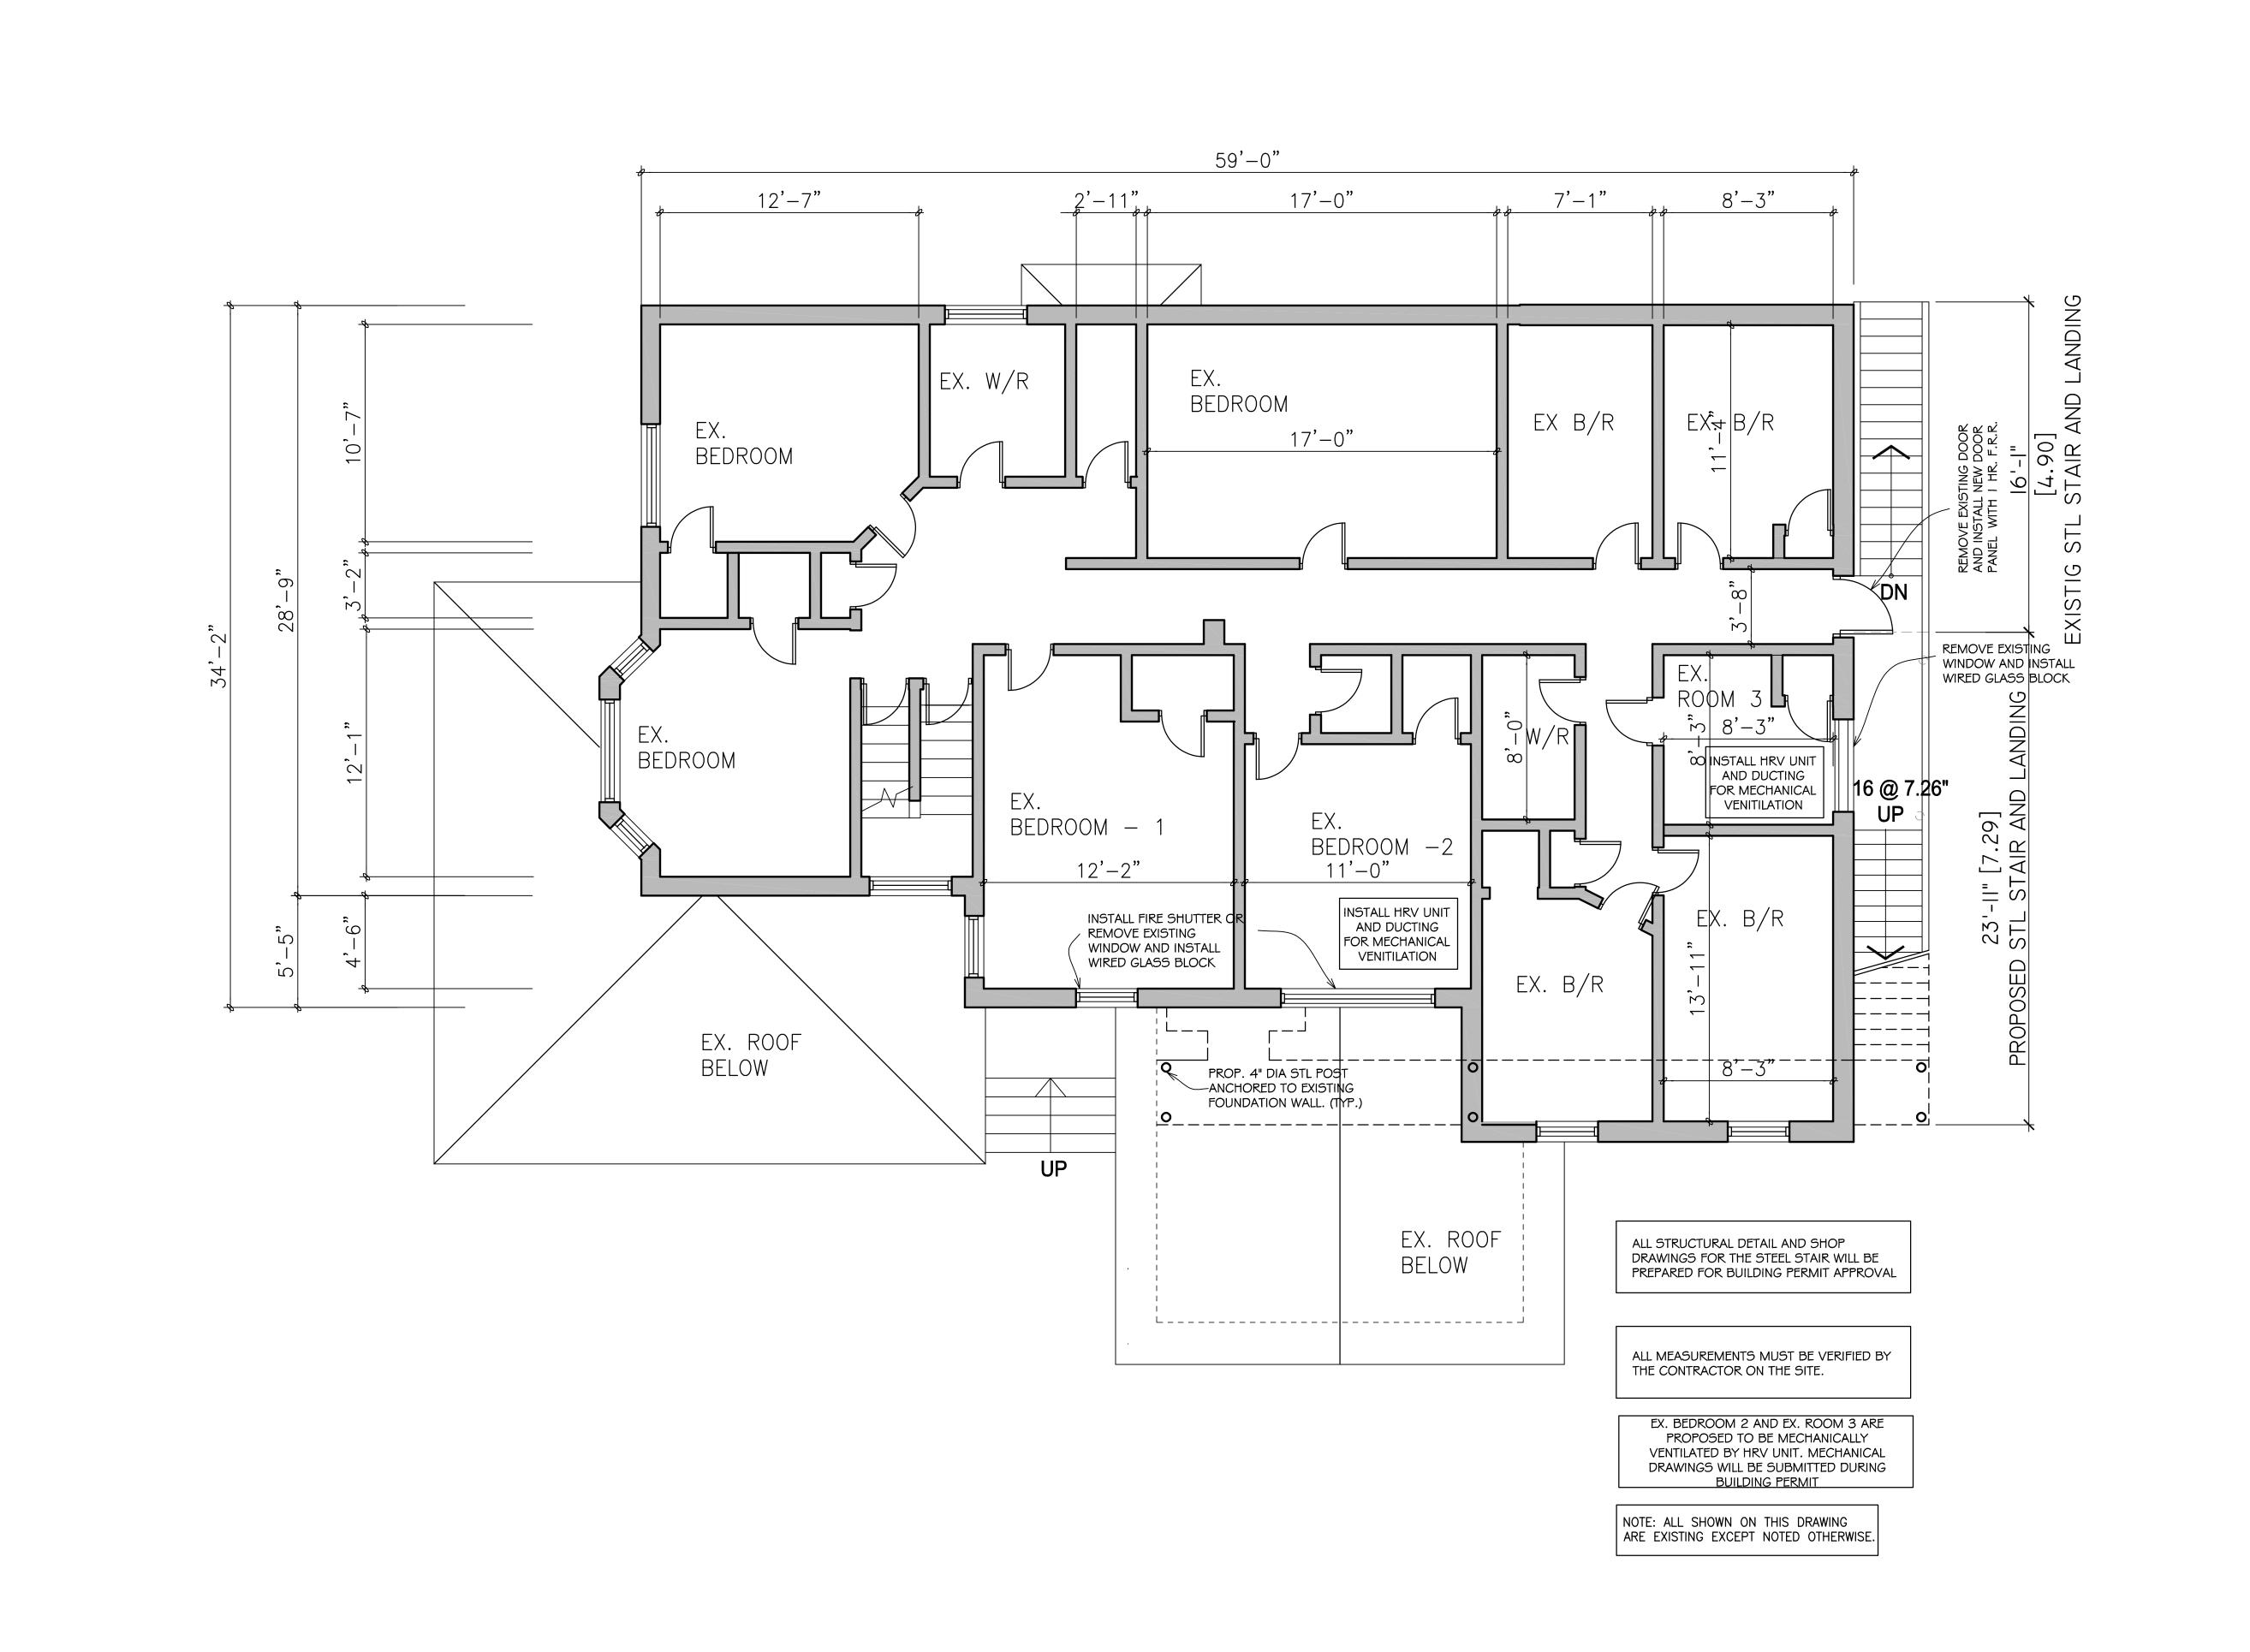

### IMRAN KHAN ARCHITECT

1906 PARKSIDE DRIVE, PICKERING, ONTARIO L1V 3N5 EMAIL: ikhanarch@gmail.com, Tel: (416) 662-7593

CONSTRUCTION NORTH

RENOR & ASSOCIATE INC

PROJECT

ALTERATION TO EXISTING
3- STOREY BUILDING
FOR MULTI-ROOMING
RESIDENTIAL USE
22417 ADELAIDE RD.,
Mt. BRYDGES, ONTARIO

| DRAWN        | PROJECT NO                                      |
|--------------|-------------------------------------------------|
| ARGHVON      | 21-86                                           |
| PLOTTED DATE | DRAWING NO                                      |
| NOV.17/21    |                                                 |
|              | <b> </b>                                        |
| SCALE        | <del>                                    </del> |
| 1/4"=1'-0"   |                                                 |

DRAWING

EX. THIRD FLOOR PLAN

ALL MEASUREMENTS MUST BE VERIFIED BY THE CONTRACTOR ON THE SITE.

NOTE: ALL SHOWN ON THIS DRAWING ARE EXISTING EXCEPT NOTED OTHERWISE.

THIS DRAWING, AS AN INSTRUMENT OF SERVICE, IS PROVIDED BY AND IS THE PROPERTY OF IMRAN KHAN, ARCHITECT THE CONTRACTOR MUST VERIFY AND ACCEPT RESPONSIBILITY FOR ALL DIMENSIONS AND CONDITIONS ON SITE AND MUST NOTIFY IMRAN KHAN, ARCHITECT, OF ANY VARIATIONS FROM THE SUPPLIED INFORMATION.