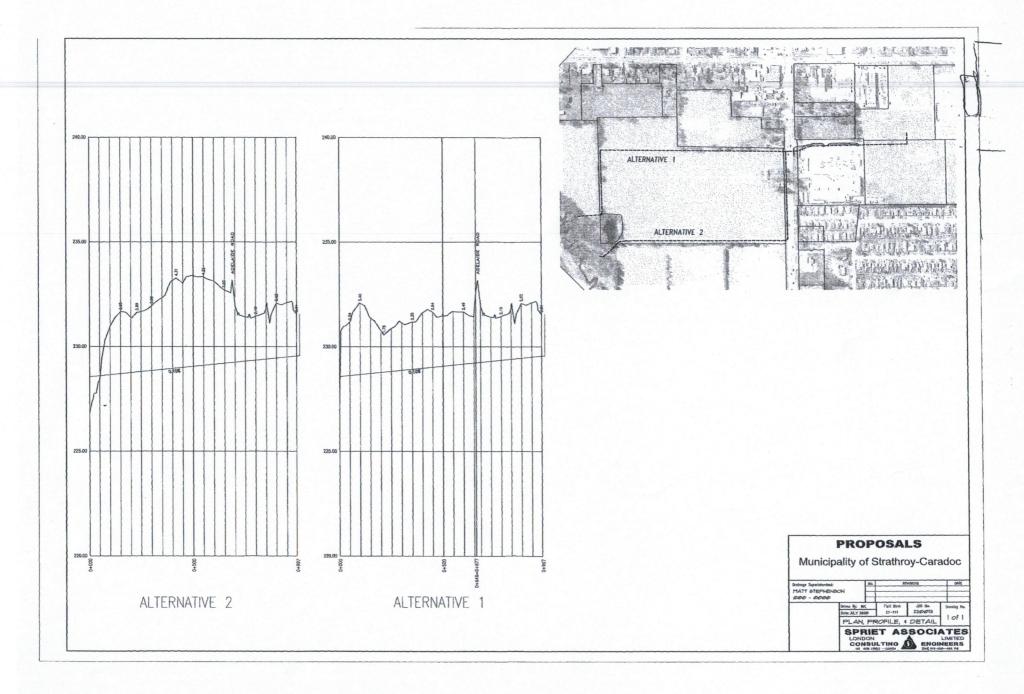

CARADOC CON 9 N PT LOT 13 RP 34R1291 PT PARTS 1 4 AND 6 & Lands known as Southgrove Subdivision require an outlet for drainage purposes westerly through the Walmart/Canadian Tire/Strathroy Crossings Properties continuing west towords spring creek natural watercourse as the outlet, per attached plan.

| Purpose of the Petiti                                                           | on (To be completed   | by one of the petitione  | rs. Please type/print | a second she do while a faith       |  |  |  |
|---------------------------------------------------------------------------------|-----------------------|--------------------------|-----------------------|-------------------------------------|--|--|--|
| Contact Person (Last Name)                                                      |                       | (First                   | Name)                 | Telephone Number                    |  |  |  |
| Looman                                                                          |                       | Jami                     | e                     | 519 870-3979 ext.                   |  |  |  |
| Address                                                                         |                       |                          |                       |                                     |  |  |  |
| Road/Street Number                                                              | Road/Street Name      |                          |                       |                                     |  |  |  |
| 401                                                                             | York St.              |                          |                       |                                     |  |  |  |
| Location of Project                                                             |                       |                          |                       |                                     |  |  |  |
| Lot                                                                             | Concession            | Municipality             |                       | Former Municipality (if applicable) |  |  |  |
| 13                                                                              | 9                     | Strathroy-Caradoc        |                       | Caradoc                             |  |  |  |
| What work do you requ                                                           | lire? (Check all appr | opriate boxes)           |                       |                                     |  |  |  |
| Construction of ner                                                             | w open channel        |                          |                       |                                     |  |  |  |
| Construction of new tile drain                                                  |                       |                          |                       |                                     |  |  |  |
| Deepening or widening of existing watercourse (not currently a municipal drain) |                       |                          |                       |                                     |  |  |  |
| Enclosure of existi                                                             | ng watercourse (not   | currently a municipal di | rain)                 |                                     |  |  |  |
| Other (provide des                                                              | cription V)           |                          |                       |                                     |  |  |  |
|                                                                                 |                       |                          |                       |                                     |  |  |  |
| Name of watercourse                                                             | (if known)            |                          |                       |                                     |  |  |  |
| Spring Creek                                                                    |                       |                          |                       |                                     |  |  |  |
| Estimated length of pro                                                         | oject                 |                          |                       |                                     |  |  |  |
| 1300 m                                                                          |                       |                          |                       |                                     |  |  |  |
| General description of                                                          | soils in the area     |                          |                       |                                     |  |  |  |
| Sand                                                                            |                       |                          |                       |                                     |  |  |  |
| What is the purpose of                                                          | the proposed work?    | (Check appropriate bo    | x)                    |                                     |  |  |  |
| Tile drainage only                                                              | Surfac                | e water drainage only    | ✓ Both                |                                     |  |  |  |
|                                                                                 |                       |                          |                       |                                     |  |  |  |
|                                                                                 | Sth                   |                          |                       |                                     |  |  |  |
| Petition filed this                                                             | t_day ofN             | larch , 20 21            |                       |                                     |  |  |  |
| Name of Clerk (Last, fi                                                         | (st name)             |                          | Signature             | PD D                                |  |  |  |
|                                                                                 |                       |                          | Signature             | YY IN                               |  |  |  |
| Tranquilli, Fred                                                                |                       |                          |                       | I hawfull                           |  |  |  |
|                                                                                 |                       |                          |                       | <u> </u>                            |  |  |  |
|                                                                                 |                       |                          |                       | 1                                   |  |  |  |