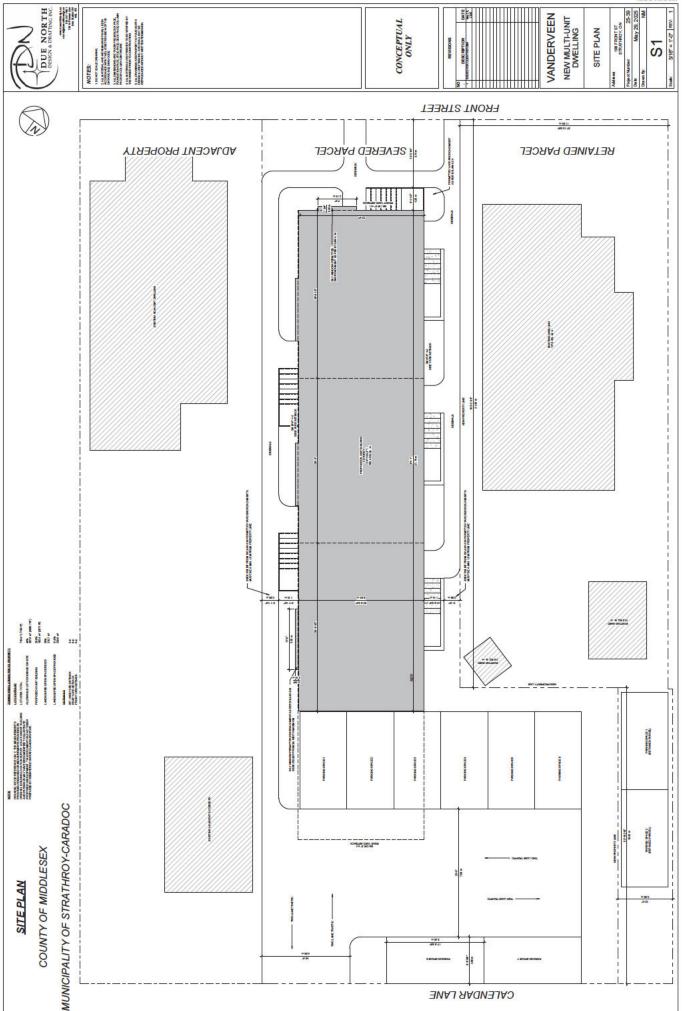

| 10. Dimensions (in metric units)                                                                                                                                                              |                                    |  |  |  |
|-----------------------------------------------------------------------------------------------------------------------------------------------------------------------------------------------|------------------------------------|--|--|--|
| a. Dimensions of the lot to be severed                                                                                                                                                        |                                    |  |  |  |
| Frontage Depth Area 526                                                                                                                                                                       |                                    |  |  |  |
| b. Dimensions of the lot to be retained                                                                                                                                                       |                                    |  |  |  |
| Frontage Depth Area 552                                                                                                                                                                       |                                    |  |  |  |
| C. Existing uses on the subject land                                                                                                                                                          |                                    |  |  |  |
| Describe all existing uses on the subject land Residential Use Currently a single family home                                                                                                 |                                    |  |  |  |
| D. Existing buildings or structures on the subject land                                                                                                                                       |                                    |  |  |  |
| Describe all existing buildings or structures on the subject land<br>Existing is a 1.5 storey brick single family house                                                                       |                                    |  |  |  |
| E. Proposed uses on the subject land                                                                                                                                                          |                                    |  |  |  |
| Describe all proposed uses on the subject land  Existing single family home to remain on the retained parcel. Severanced parcel will have a 6 unit building built as per consultation meeting |                                    |  |  |  |
| 11. Access to subject land (please provide information for only the                                                                                                                           | nose that apply to this property)  |  |  |  |
| For fields that don't apply, input N/A                                                                                                                                                        |                                    |  |  |  |
| Provincial Highway:<br>N/A                                                                                                                                                                    | County Road:<br>N/A                |  |  |  |
| Municipal Road<br>Front St                                                                                                                                                                    | Other Public Road<br>Calendar Lane |  |  |  |
| Right of Way: N/A Water: N/A                                                                                                                                                                  |                                    |  |  |  |
| 12. Water Supply                                                                                                                                                                              |                                    |  |  |  |
| Water supply provided via?                                                                                                                                                                    |                                    |  |  |  |
| publicly owned and operated piped water system  publicly owned lake or other water body system  privately owned well or communal well                                                         |                                    |  |  |  |
|                                                                                                                                                                                               |                                    |  |  |  |