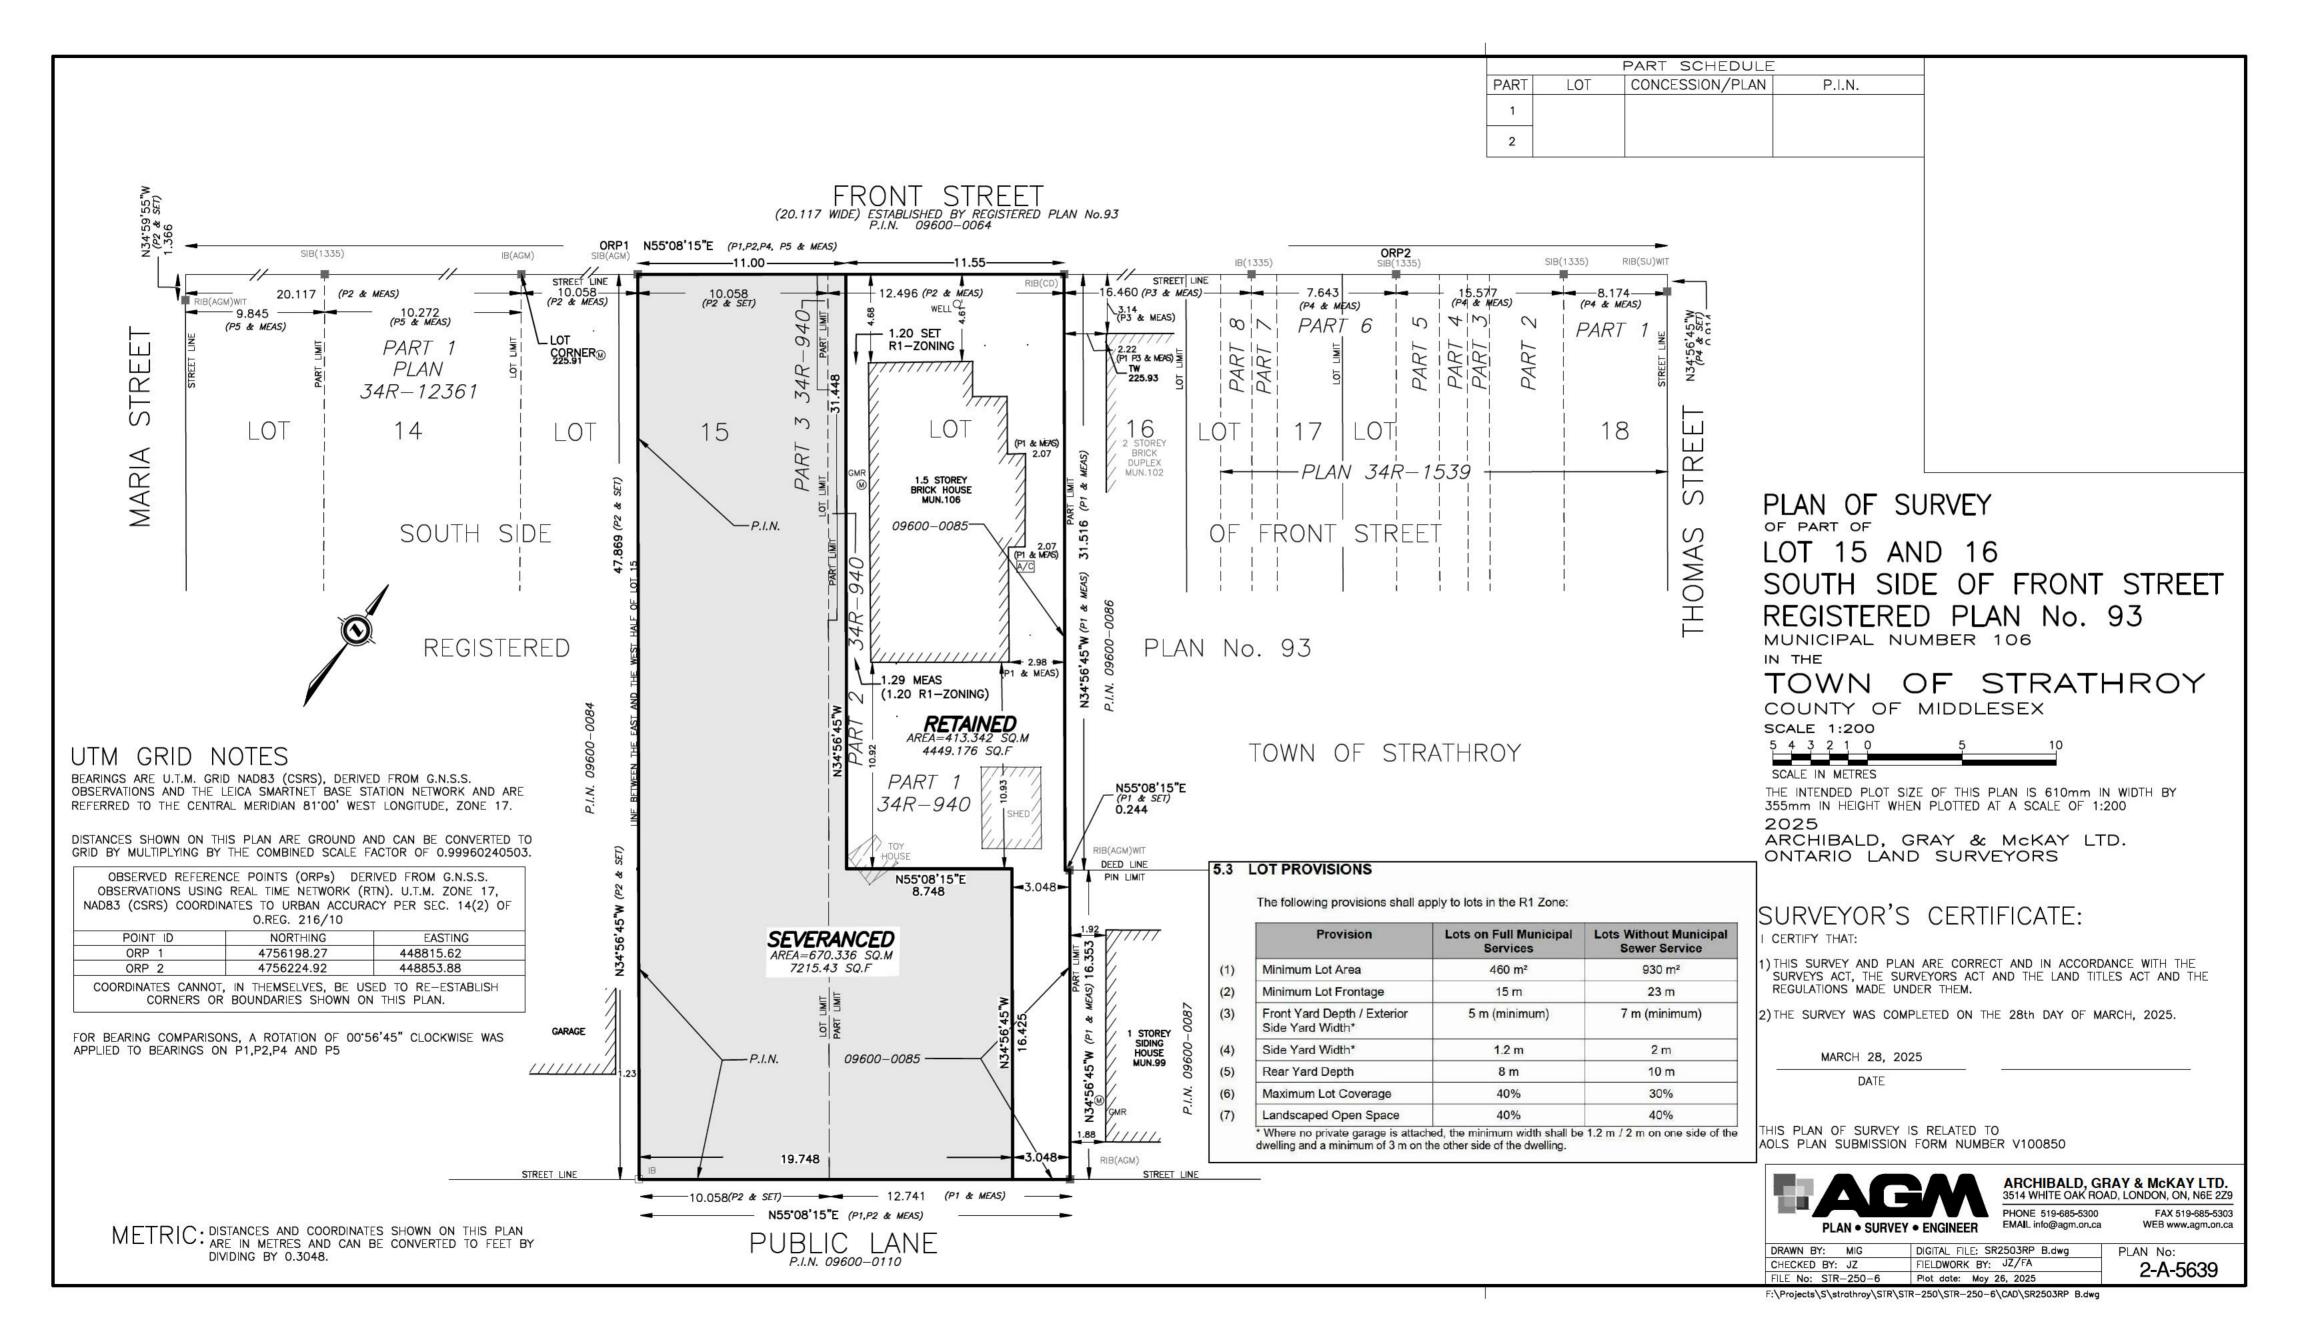

| Subject Land Information |                                               |                     |  |  |
|--------------------------|-----------------------------------------------|---------------------|--|--|
| Address                  | Legal description                             | Roll number         |  |  |
| 106 FRONT ST W (Primary) | PLAN 93 PT LOTS 15 & 16 RP 34R940 PART 1 TO 3 | 3916000090059000000 |  |  |

| 3a. Current Official Plan land use designation                                                                                                                                                                                                                                                                                                                                                                   |                            |                  |  |                |      |         |                |
|------------------------------------------------------------------------------------------------------------------------------------------------------------------------------------------------------------------------------------------------------------------------------------------------------------------------------------------------------------------------------------------------------------------|----------------------------|------------------|--|----------------|------|---------|----------------|
| Official plan land use designation Residential                                                                                                                                                                                                                                                                                                                                                                   |                            |                  |  |                |      |         |                |
| 3b. Please explain how this application conforms to the Official Plan?                                                                                                                                                                                                                                                                                                                                           |                            |                  |  |                |      |         |                |
| Please explain how this application conforms to the Official Plan Section 2.4.6 (Intensification) The Official Plan supports adding more housing in built up areas when it fits the neighbourhood and uses existing services. A six-unit building on a new infill lot checks all those boxes. It's a modest increase in density, makes good use of land and infrastructure, and blends into the surrounding area |                            |                  |  |                |      |         |                |
| 4. Current Zoning                                                                                                                                                                                                                                                                                                                                                                                                |                            |                  |  |                |      |         |                |
| Current zoning<br>R1                                                                                                                                                                                                                                                                                                                                                                                             |                            |                  |  |                |      |         |                |
| 5. Purpose of proposed tran                                                                                                                                                                                                                                                                                                                                                                                      | scation                    |                  |  |                |      |         |                |
| Please indicate the purpose                                                                                                                                                                                                                                                                                                                                                                                      | of propose transaction     |                  |  |                |      |         |                |
| Create a new building lot for frontage of the newly created                                                                                                                                                                                                                                                                                                                                                      |                            |                  |  |                |      |         |                |
| 6. Name of person land or in                                                                                                                                                                                                                                                                                                                                                                                     | terest in land it to be tr | ansferred to     |  |                |      |         |                |
| Are there any people and or transferred to, charged, or le                                                                                                                                                                                                                                                                                                                                                       |                            | be               |  |                |      |         |                |
| ☐ Yes ✔ No                                                                                                                                                                                                                                                                                                                                                                                                       |                            |                  |  |                |      |         |                |
| 7. DESCRIPTION OF SUBJEC                                                                                                                                                                                                                                                                                                                                                                                         | T LAND                     |                  |  |                |      |         |                |
| or fields that don't apply, inp                                                                                                                                                                                                                                                                                                                                                                                  | ut N/A                     | <u> </u>         |  |                |      |         |                |
| Geographic township                                                                                                                                                                                                                                                                                                                                                                                              | Concession(s)              | Lot(s)           |  | Registered Pla | an   | Part(s) | Street Address |
| Town of Strathroy                                                                                                                                                                                                                                                                                                                                                                                                | N/A                        | Lot 15 and 16    |  | Plan 93        |      | N/A     | 106 Front St   |
| Municipal Roll Number                                                                                                                                                                                                                                                                                                                                                                                            |                            | '                |  |                |      |         |                |
| 3916000 - 090059000000                                                                                                                                                                                                                                                                                                                                                                                           |                            |                  |  |                |      |         |                |
| 8. Easements or covenants                                                                                                                                                                                                                                                                                                                                                                                        |                            |                  |  |                |      |         |                |
| Are there any easements or restrictive covenants affecting the subject land?                                                                                                                                                                                                                                                                                                                                     |                            |                  |  |                |      |         |                |
| ☐ Yes ✓ No                                                                                                                                                                                                                                                                                                                                                                                                       |                            |                  |  |                |      |         |                |
| 9. Dimensions of subject lar                                                                                                                                                                                                                                                                                                                                                                                     | nd as a whole (in metric   | units)           |  |                |      |         |                |
| or fields that don't apply, inp                                                                                                                                                                                                                                                                                                                                                                                  | ut N/A                     |                  |  |                |      |         |                |
| Frontage                                                                                                                                                                                                                                                                                                                                                                                                         | Depth                      |                  |  |                | Area |         |                |
| 22.55m                                                                                                                                                                                                                                                                                                                                                                                                           | 47.869                     | 47.869m 1079.45m |  |                |      |         |                |
|                                                                                                                                                                                                                                                                                                                                                                                                                  |                            |                  |  |                |      |         |                |

| 10. Dimensions (in metric units)                                                                                                                                                              |                                    |  |  |  |
|-----------------------------------------------------------------------------------------------------------------------------------------------------------------------------------------------|------------------------------------|--|--|--|
| a. Dimensions of the lot to be severed                                                                                                                                                        |                                    |  |  |  |
| Frontage Depth Area 526                                                                                                                                                                       |                                    |  |  |  |
| b. Dimensions of the lot to be retained                                                                                                                                                       |                                    |  |  |  |
| Frontage Depth Area 552                                                                                                                                                                       |                                    |  |  |  |
| C. Existing uses on the subject land                                                                                                                                                          |                                    |  |  |  |
| Describe all existing uses on the subject land Residential Use Currently a single family home                                                                                                 |                                    |  |  |  |
| D. Existing buildings or structures on the subject land                                                                                                                                       |                                    |  |  |  |
| Describe all existing buildings or structures on the subject land<br>Existing is a 1.5 storey brick single family house                                                                       |                                    |  |  |  |
| E. Proposed uses on the subject land                                                                                                                                                          |                                    |  |  |  |
| Describe all proposed uses on the subject land  Existing single family home to remain on the retained parcel. Severanced parcel will have a 6 unit building built as per consultation meeting |                                    |  |  |  |
| 11. Access to subject land (please provide information for only the                                                                                                                           | nose that apply to this property)  |  |  |  |
| For fields that don't apply, input N/A                                                                                                                                                        |                                    |  |  |  |
| Provincial Highway:<br>N/A                                                                                                                                                                    | County Road:<br>N/A                |  |  |  |
| Municipal Road<br>Front St                                                                                                                                                                    | Other Public Road<br>Calendar Lane |  |  |  |
| Right of Way: N/A Water: N/A                                                                                                                                                                  |                                    |  |  |  |
| 12. Water Supply                                                                                                                                                                              |                                    |  |  |  |
| Water supply provided via?                                                                                                                                                                    |                                    |  |  |  |
| publicly owned and operated piped water system  publicly owned lake or other water body system  privately owned well or communal well                                                         |                                    |  |  |  |
|                                                                                                                                                                                               |                                    |  |  |  |