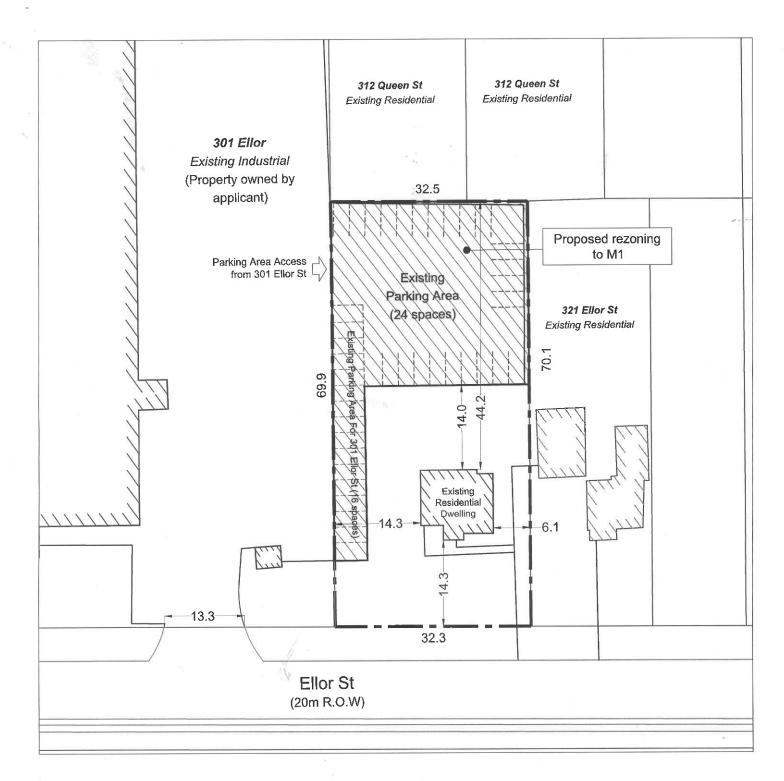

#### B. Nature and extent of the rezoning

Please explain the nature and extent of the rezoning?

Site specific exception to : permit the existing residential dwelling to be used to accommodate temporary foreign workers who will work at the adjacent Burnbrae Farms Limited plant. -permit the parking of light duty vehicles for employees of the adjacent Burnbrae Farms Limited plant.

#### C. Reason why the rezoning is requested

Please provide the reason why the rezoning is requested?

The Burnbrae Farms Limited is in process to build a brand new facility and relocate the existing one from 301 Ellor Str to 1000 Wright Str. Due to unforeseen circumstances, the new location which suppose to be ready and operational by the end of the 2025 moved to the end of 2026. We are asking to extent the existing rezoning approved on Jan 10th ,2023.

| 6. Dimensions of subject land as a whole (in metric units) |                |                         |  |  |
|------------------------------------------------------------|----------------|-------------------------|--|--|
| For fields that don't apply, input N/A                     |                |                         |  |  |
| Frontage                                                   | Depth          | Area                    |  |  |
| 32.31 m (106 ft)                                           | 70.1 m(230 ft) | 2,266 m2 (24,392 sq ft) |  |  |

#### 8. Existing uses of subject land

Describe all existing uses of the subject land

Residential Ad hoc employees parking for the adjacent Burn Brae Farms Limited occurs on street.

# 9. PLEASE INDICATE WHETHER THERE ARE ANY BUILDINGS OR STRUCTURES ON THE SUBJECT LAND?

Yes or No

✓ Yes No

| 9a. Types of building and structures, including date of construction, that currently exist on the lot and the specified measurements (in metric units) |                        |                                                               |                                   |                                    |               |               |
|--------------------------------------------------------------------------------------------------------------------------------------------------------|------------------------|---------------------------------------------------------------|-----------------------------------|------------------------------------|---------------|---------------|
| Type of<br>Building/Structure                                                                                                                          | Date of construction   | Distance<br>from front lot<br>line                            | Distance<br>from rear lot<br>line | Distance<br>from side lot<br>lines | Height        | Floor<br>Area |
| Residential Dwelling                                                                                                                                   | 1890                   | +/ 21 m                                                       | +/ 58 m                           | +/ 14.3 m/6m                       | 6.0 m         | 181.162<br>m² |
|                                                                                                                                                        |                        |                                                               |                                   |                                    |               |               |
|                                                                                                                                                        |                        |                                                               |                                   |                                    |               |               |
| 10. Proposed uses of sub                                                                                                                               | ject land              |                                                               |                                   |                                    |               |               |
| Describe all proposed use<br>Temporary Foreign Worke<br>vehicle parking for adjace                                                                     | er Dwelling (appropria | ate and affordable ho                                         | busing as per FED Pi              | rogram requirement                 | ) Employee li | ight          |
| 11. Proposed buildings or                                                                                                                              | structures on the su   | ıbject lands                                                  |                                   |                                    |               |               |
| Please indicate whether a                                                                                                                              | ny buildings or struct | tures are proposed t                                          | o be built on the sub             | oject land?                        |               |               |
| <b>12. Date subject land was</b><br>Please indicate the date v                                                                                         |                        |                                                               | e current owner (use              | e this one)                        |               |               |
| Feb 16/2020 as a result o                                                                                                                              | -                      |                                                               |                                   |                                    |               |               |
| 13. Length of time existin                                                                                                                             | g uses of subject lar  | nd have continued                                             |                                   |                                    |               |               |
| Please indicate the length<br>Residential dwelling has b                                                                                               |                        | •                                                             |                                   |                                    | s of years.   |               |
| 14. Water Supply                                                                                                                                       |                        |                                                               |                                   |                                    |               |               |
|                                                                                                                                                        | lake or other          | privately owned<br>well or<br>communal well                   |                                   |                                    |               |               |
| Other                                                                                                                                                  |                        |                                                               |                                   |                                    |               |               |
| 15. Sewage Disposal                                                                                                                                    |                        |                                                               |                                   |                                    |               |               |
| Sewage disposal will be p                                                                                                                              | provided via?          |                                                               |                                   |                                    |               |               |
| publicly owned<br>and operated<br>sanitary sewage<br>system                                                                                            | privy                  | privately owned<br>individual or<br>communal<br>septic system |                                   |                                    |               |               |
| Other                                                                                                                                                  |                        |                                                               |                                   |                                    |               |               |