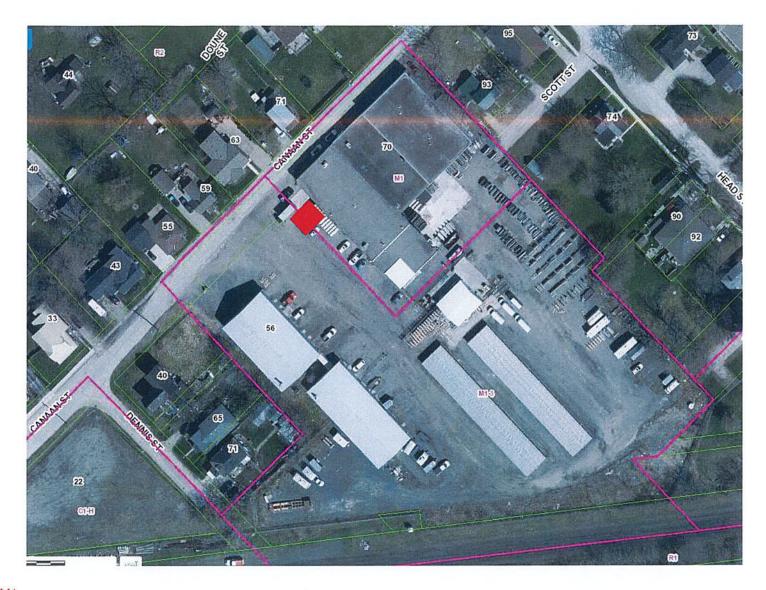

| Subject Land Information |                                                                                                         |                     |  |  |  |  |
|--------------------------|---------------------------------------------------------------------------------------------------------|---------------------|--|--|--|--|
| Address                  | Legal description                                                                                       | Roll number         |  |  |  |  |
| 70 CANAAN<br>(Primary)   | PLAN 226 LOTS 27,28 PT 30 RCP 412 LOT 79 PT LOT 78 & PT SCOTT ST<br>CLOSED RP33R13826 PTS 4,5,6,8,11,12 | 3916000050230000000 |  |  |  |  |

| 7. DESCRIPTION OF SUBJECT LAND                                                                                             |               |                      |               |                       |    |                |                       |                              |
|----------------------------------------------------------------------------------------------------------------------------|---------------|----------------------|---------------|-----------------------|----|----------------|-----------------------|------------------------------|
| or fields that                                                                                                             | don't apply,  | input N/A            |               |                       |    |                |                       |                              |
| Geographic to Strathroy                                                                                                    | ownship       | Concession(s)<br>N/A | Lot(s)<br>N/A | Registered Pla<br>N/A | an | Part(s)<br>N/A | Street Address<br>N/A | Municipal Roll Number<br>N/A |
| Stratility                                                                                                                 |               | 14/7                 | IN/A          | N/A                   |    | N/A            | NA                    | IV/A                         |
| 8. Easements                                                                                                               | s or covena   | nts                  |               |                       |    |                |                       |                              |
| Are there any subject land?                                                                                                |               | or restrictive cover | nants affec   | ting the              |    |                |                       |                              |
| ☐ Yes ✔                                                                                                                    | No            |                      |               |                       |    |                |                       |                              |
| 9. Dimension                                                                                                               | ns of subject | t land as a whole (i | n metric u    | nits)                 |    |                |                       |                              |
| or fields that                                                                                                             | don't apply,  | input N/A            |               |                       |    |                |                       |                              |
| Frontage                                                                                                                   |               |                      | Depth         |                       |    |                | Area                  |                              |
| 10m                                                                                                                        |               |                      | 171 m         |                       |    |                | 14,308.79 m2          |                              |
| 10. Dimensio                                                                                                               | ns (in metri  | c units)             |               |                       |    |                |                       |                              |
| a. Dimension                                                                                                               | s of the lot  | to be severed        |               |                       |    |                |                       |                              |
| Erontago                                                                                                                   | Donth         | Aroa                 |               |                       |    |                |                       |                              |
| Frontage<br>0                                                                                                              | Depth<br>52   | Area<br>448          |               |                       |    |                |                       |                              |
|                                                                                                                            |               | 1                    |               |                       |    |                |                       |                              |
| b. Dimension                                                                                                               | ns of the lot | to be retained       |               |                       |    |                |                       |                              |
| Frontage                                                                                                                   | Depth         | Area                 |               |                       |    |                |                       |                              |
| 10                                                                                                                         | 171           | 13859                |               |                       |    |                |                       |                              |
| C. Existing uses on the subject land                                                                                       |               |                      |               |                       |    |                |                       |                              |
|                                                                                                                            |               |                      |               |                       |    |                |                       |                              |
| Describe all existing uses on the subject land                                                                             |               |                      |               |                       |    |                |                       |                              |
| Industrial warehouse, stone storage On severed portion will be for office space                                            |               |                      |               |                       |    |                |                       |                              |
| D. Existing b                                                                                                              | uildings or s | tructures on the s   | ubject land   | i                     |    |                |                       |                              |
| Describe all                                                                                                               | l existina bu | ildings or structure | s on the su   | biect land            |    |                |                       |                              |
| Describe all existing buildings or structures on the subject land Warehouses, 2 self storage buildings, stone storage barn |               |                      |               |                       |    |                |                       |                              |
| E. Proposed uses on the subject land                                                                                       |               |                      |               |                       |    |                |                       |                              |
| Describe all proposed uses on the subject land                                                                             |               |                      |               |                       |    |                |                       |                              |
| No change in use                                                                                                           |               |                      |               |                       |    |                |                       |                              |
|                                                                                                                            |               |                      |               |                       |    |                |                       |                              |
|                                                                                                                            |               |                      |               |                       |    |                |                       |                              |

lot adjustment required due to expansion of building on neighbouring lot