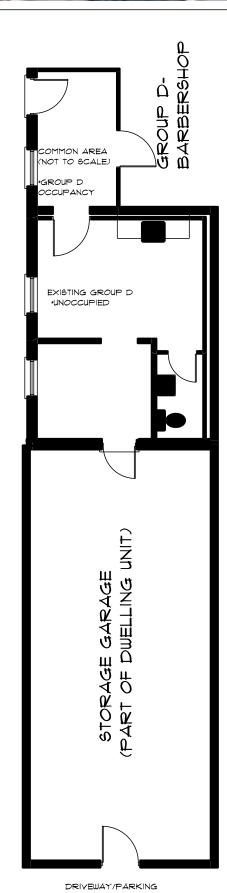

#### 4. Nature and extent of the relief from the Zoning By-law (what is being varied)

Describe the nature and extent of the relief from the Zoning By-law (what is being varied):

creation of new main floor residential dwelling unit requiring the following (4) minor variances: 1.section 4.6(1)(b) to permit unit to be located on main floor. 2.section 4.6(3)(b)- to permit unit to be smaller than required size 3.section 10.4(3)(a)- to allow dwelling unit on main floor 4. section 10.4(3)(b) side access via a common area of group D commerical occupancy, rear direct exit to driveway

#### 5. Reasons why the proposed use cannot comply with the provisions of the Zoning By-law

Provide reasons why the proposed use cannot comply with the provisions of the Zoning By law:

Owner is looking to legalize an additional dwelling unit but cannot as-is due to regulations mainly with respect to main floor residential units being prohibited.

#### 11. Describe all proposed uses of the subject land

Describe all proposed uses of the subject land EXISTING MAIN FLOOR COMMERCIAL (GROUP D) OCCUPANCY(BARBERSHOP) WITH NEW RESIDENTIAL DWELLING UNIT. EXISTING 2ND FLOOR RESIDENTIAL APPARTMENT