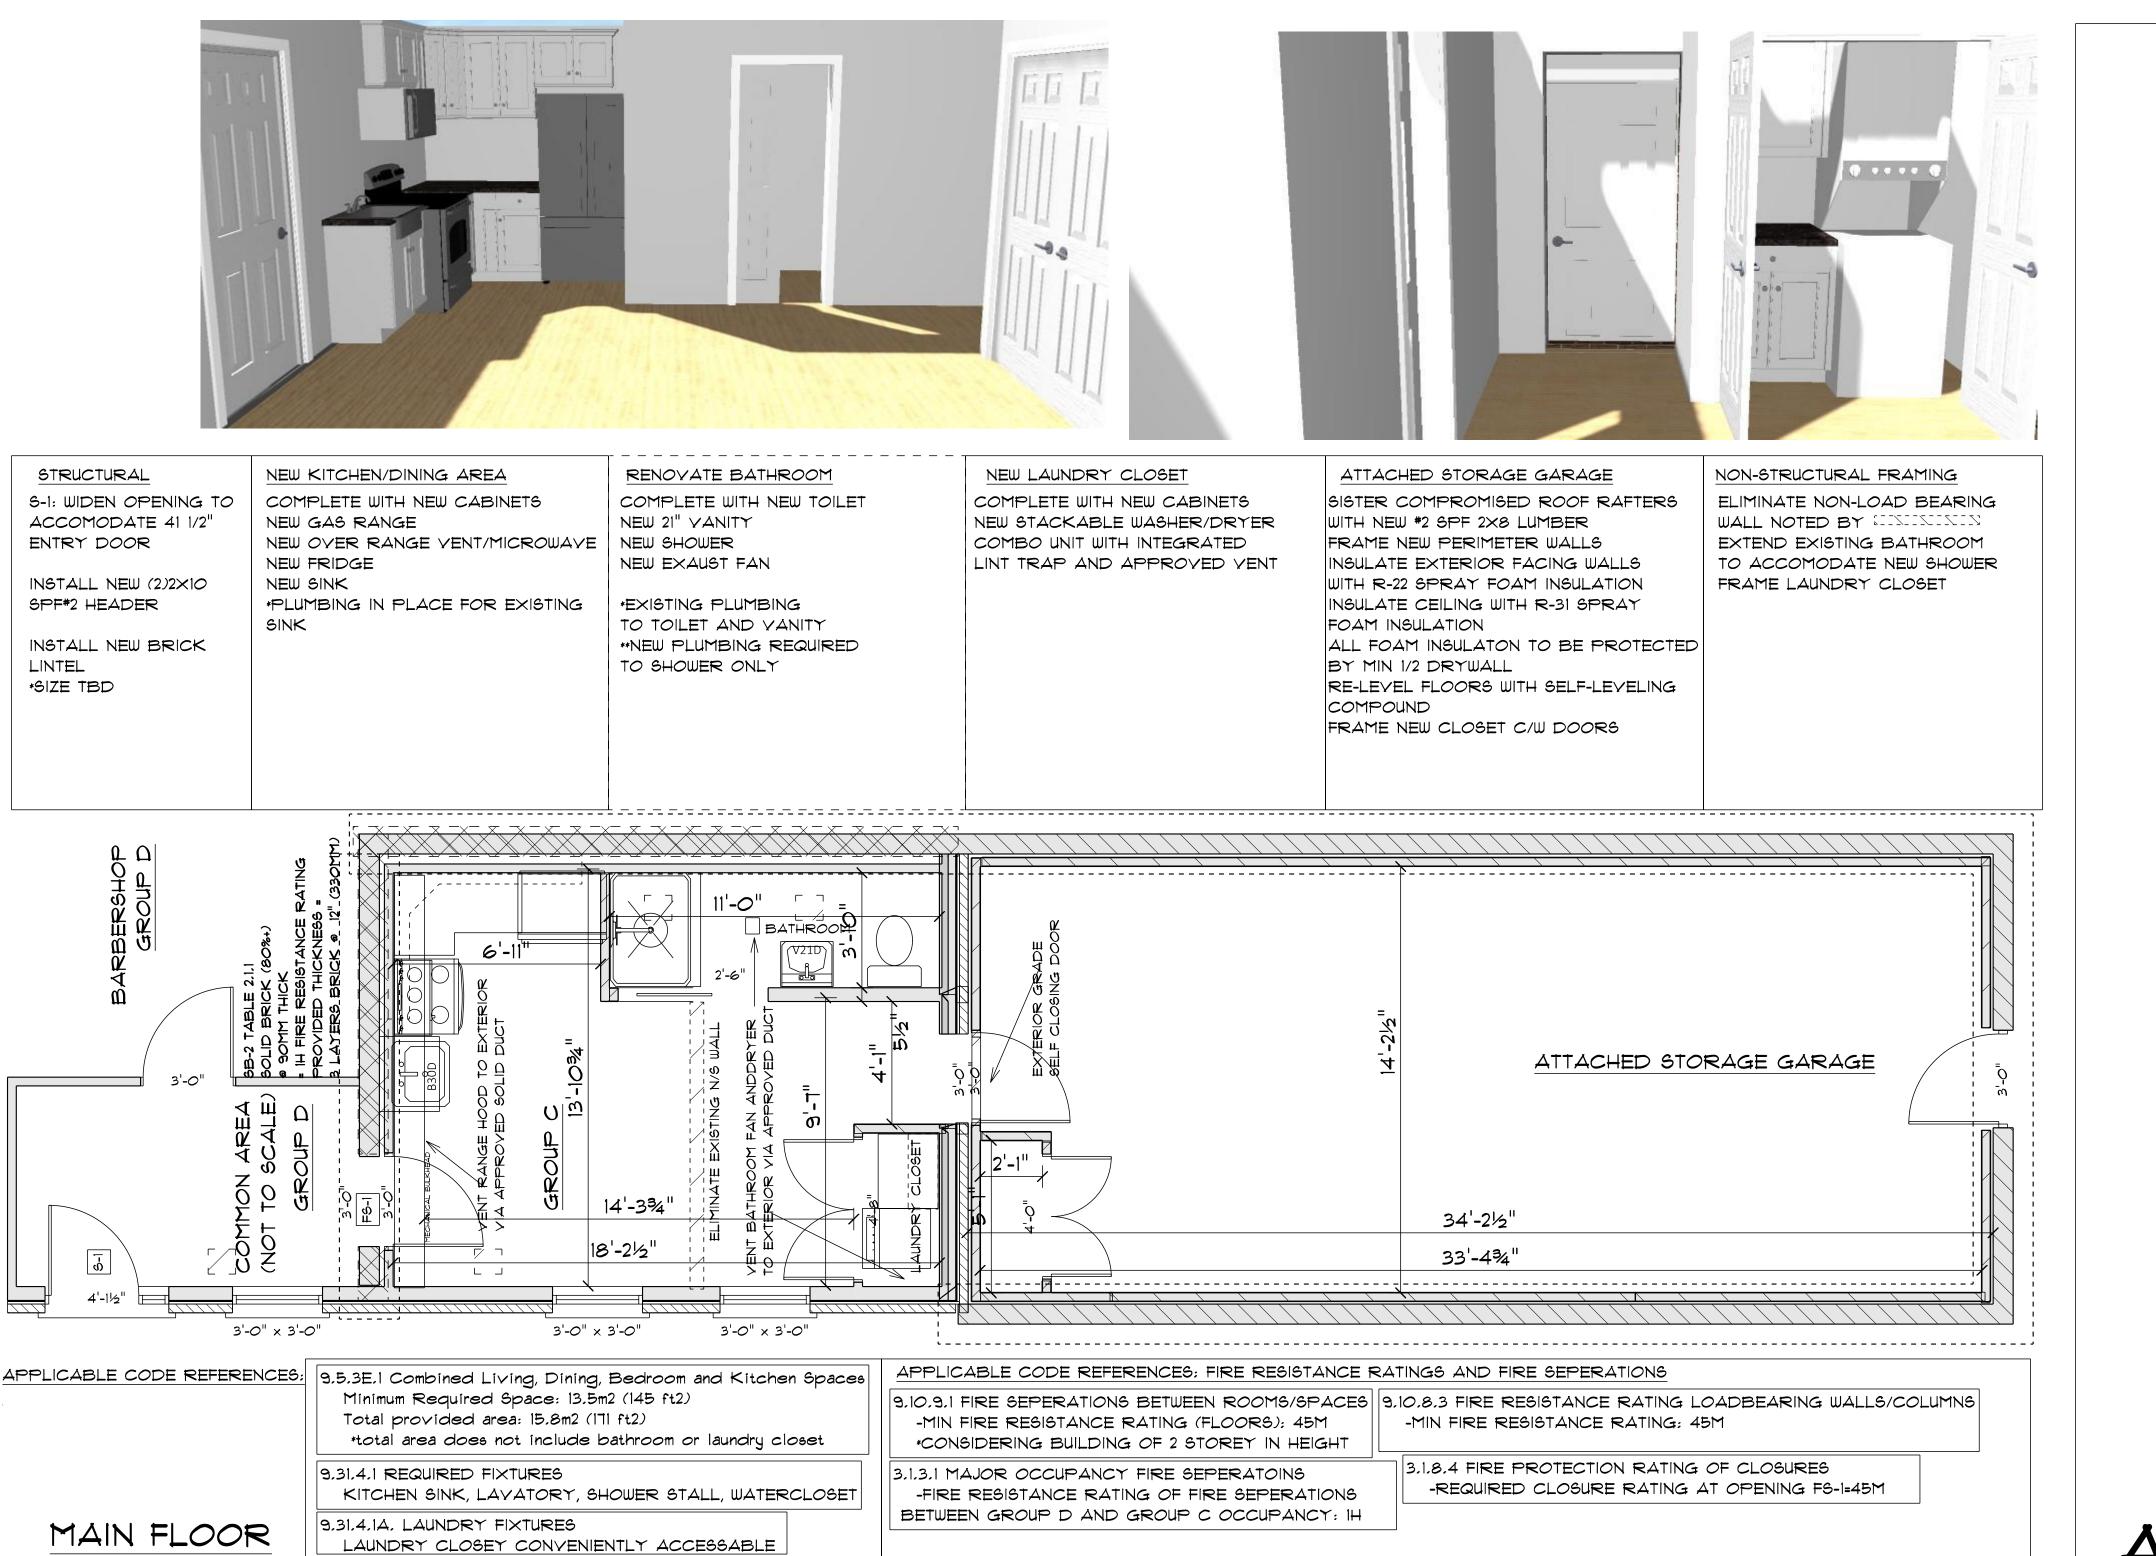

#### 4. Nature and extent of the relief from the Zoning By-law (what is being varied)

Describe the nature and extent of the relief from the Zoning By-law (what is being varied):

creation of new main floor residential dwelling unit requiring the following (4) minor variances: 1.section 4.6(1)(b) to permit unit to be located on main floor. 2.section 4.6(3)(b)- to permit unit to be smaller than required size 3.section 10.4(3)(a)- to allow dwelling unit on main floor 4. section 10.4(3)(b) side access via a common area of group D commerical occupancy, rear direct exit to driveway

#### 11. Describe all proposed uses of the subject land

Describe all proposed uses of the subject land EXISTING MAIN FLOOR COMMERCIAL (GROUP D) OCCUPANCY(BARBERSHOP) WITH NEW RESIDENTIAL DWELLING UNIT. EXISTING 2ND FLOOR RESIDENTIAL APPARTMENT