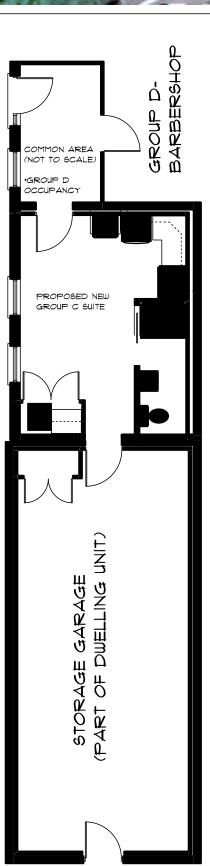

#### 4. Nature and extent of the relief from the Zoning By-law (what is being varied)

Describe the nature and extent of the relief from the Zoning By-law (what is being varied):

creation of new main floor residential dwelling unit requiring the following (4) minor variances: 1.section 4.6(1)(b) to permit unit to be located on main floor. 2.section 4.6(3)(b)- to permit unit to be smaller than required size 3.section 10.4(3)(a)- to allow dwelling unit on main floor 4. section 10.4(3)(b) side access via a common area of group D commerical occupancy, rear direct exit to driveway

#### 9. Existing Uses on the Subject

Describe all existing uses of the subject land

COMMERCIAL GROUP D WITH RESIDENTIAL SUITE ON 2ND FLOOR

#### 11. Describe all proposed uses of the subject land

Describe all proposed uses of the subject land EXISTING MAIN FLOOR COMMERCIAL (GROUP D) OCCUPANCY(BARBERSHOP) WITH NEW RESIDENTIAL DWELLING UNIT. EXISTING 2ND FLOOR RESIDENTIAL APPARTMENT