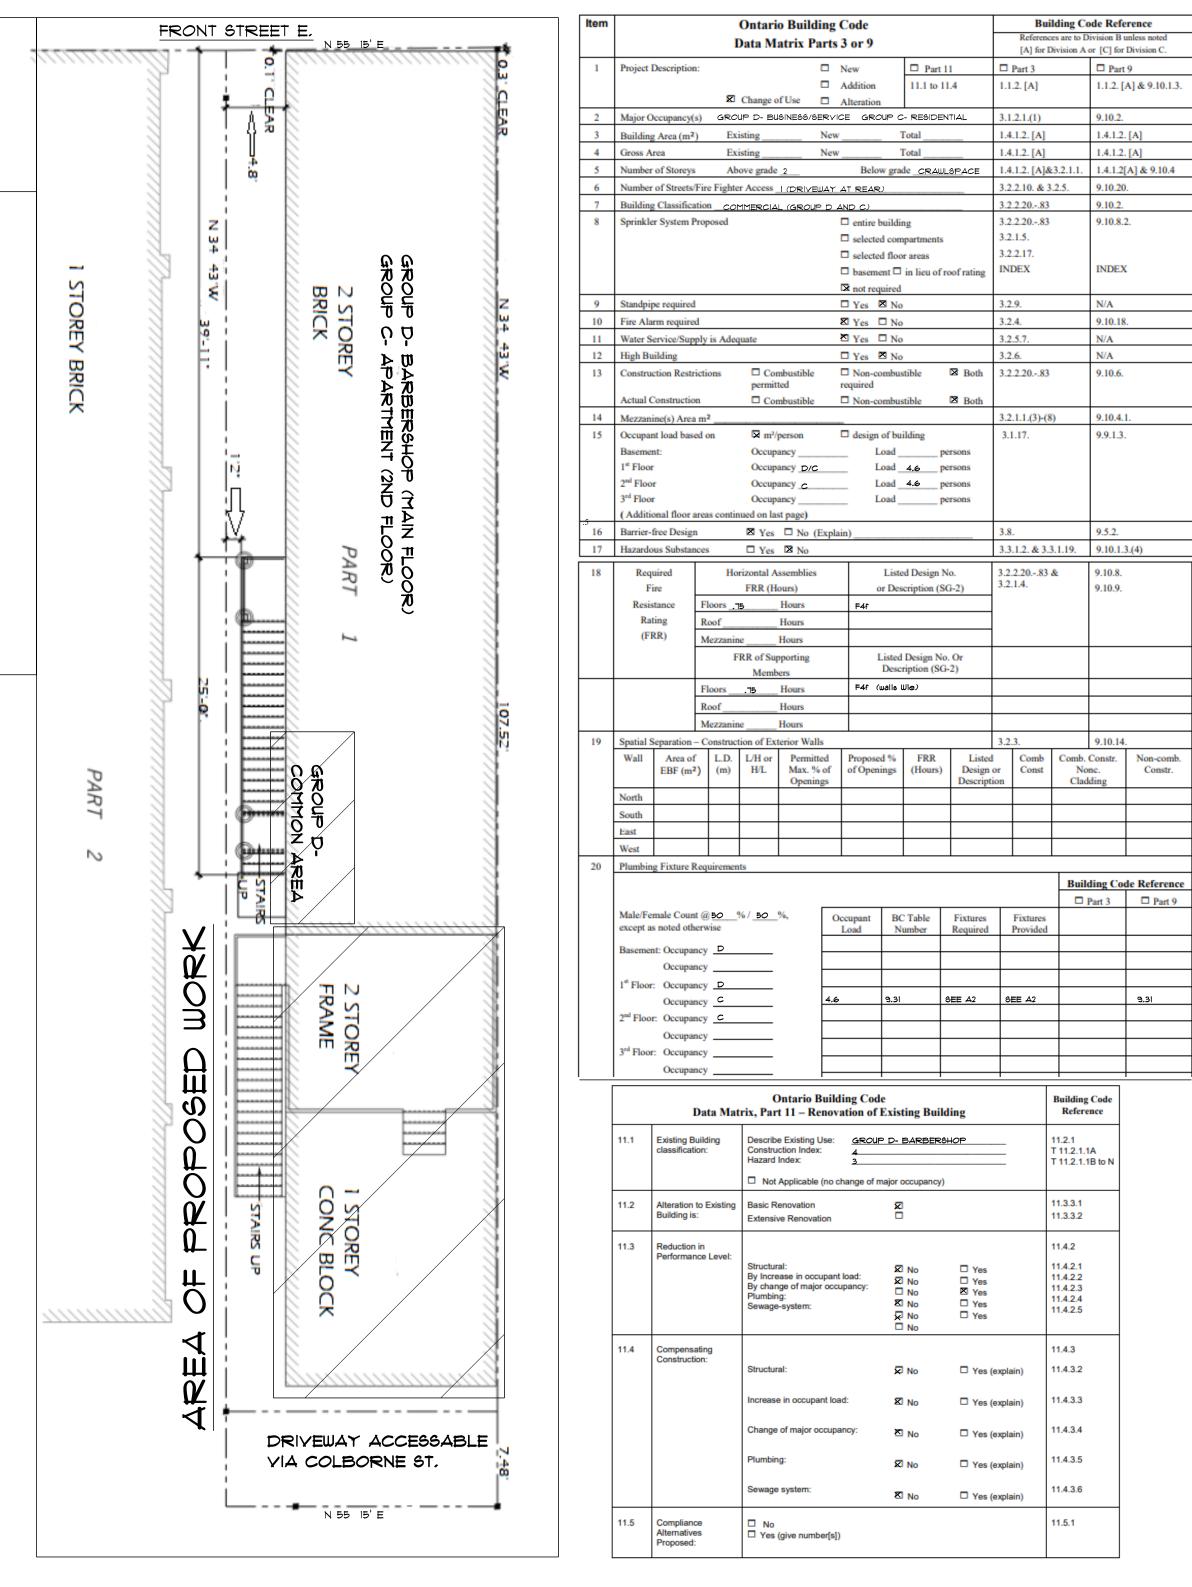

| 6. Description of subject land  |                  |                 |                      |         |                |
|---------------------------------|------------------|-----------------|----------------------|---------|----------------|
| For fields that don't apply, in | put N/A          |                 |                      |         |                |
| Geographic Township:            | Registered Plan: | Reference Plan: | Lots(s)/Concesssion: | Lot(s): | 911 Address    |
| strathroy-caradoc               | plan 93          | RP 34R 1535     | LOT P/S              | LOT P   | 24 FRONT ST. E |

| 7. Dimensions of subject land (in metric units) |        |       |  |
|-------------------------------------------------|--------|-------|--|
| Frontage:                                       | Depth: | Area: |  |
| 7                                               | 35.14  | 246   |  |

| 8. Access to subject land (only those that apply to this property)           |                                   |                                                                       |                                                                                                      |                                                                                                                    |  |
|------------------------------------------------------------------------------|-----------------------------------|-----------------------------------------------------------------------|------------------------------------------------------------------------------------------------------|--------------------------------------------------------------------------------------------------------------------|--|
| Please input the street name(s). For non applicable fields, please input N/A |                                   |                                                                       |                                                                                                      |                                                                                                                    |  |
| County Road:                                                                 | Municipal Road                    | Other Public Road:                                                    | Right of Way:                                                                                        | Water:                                                                                                             |  |
| NA                                                                           | FRONT ST                          | N/A                                                                   | DRIVEWAY OFF COLBOURNE ST.                                                                           | N/A                                                                                                                |  |
| ľ                                                                            | me(s). For non ap<br>County Road: | me(s). For non applicable fields, plea<br>County Road: Municipal Road | me(s). For non applicable fields, please input N/A<br>County Road: Municipal Road Other Public Road: | me(s). For non applicable fields, please input N/A<br>County Road: Municipal Road Other Public Road: Right of Way: |  |

|                                     | Structure 1         | Structure 2 | Structure 3 | Structure 4 |
|-------------------------------------|---------------------|-------------|-------------|-------------|
| Type of Building/Structure          | 2 STOREY COMMERICAL |             |             |             |
| Year of Construction                | 1880                |             |             |             |
| Distance from front lot line (m)    | 0                   |             |             |             |
| Distance from rear lot line (m)     | 2                   |             |             |             |
| Distance from West lot line (m)     | -1                  |             |             |             |
| Distance from the East lot line (m) | 0                   |             |             |             |
| Height (m)                          | 8                   |             |             |             |
| Floor Area                          | 164.9 m²            |             |             |             |

## SITE LOCATION

24 FRONT ST. E Part of: Lot "P"

SOUTH OF FRONT STREET REG'D PLAN NO. 93 TOWN OF STRATHROY COUNTY OF MIDDLESEX

DRIVEWAY/PARKING