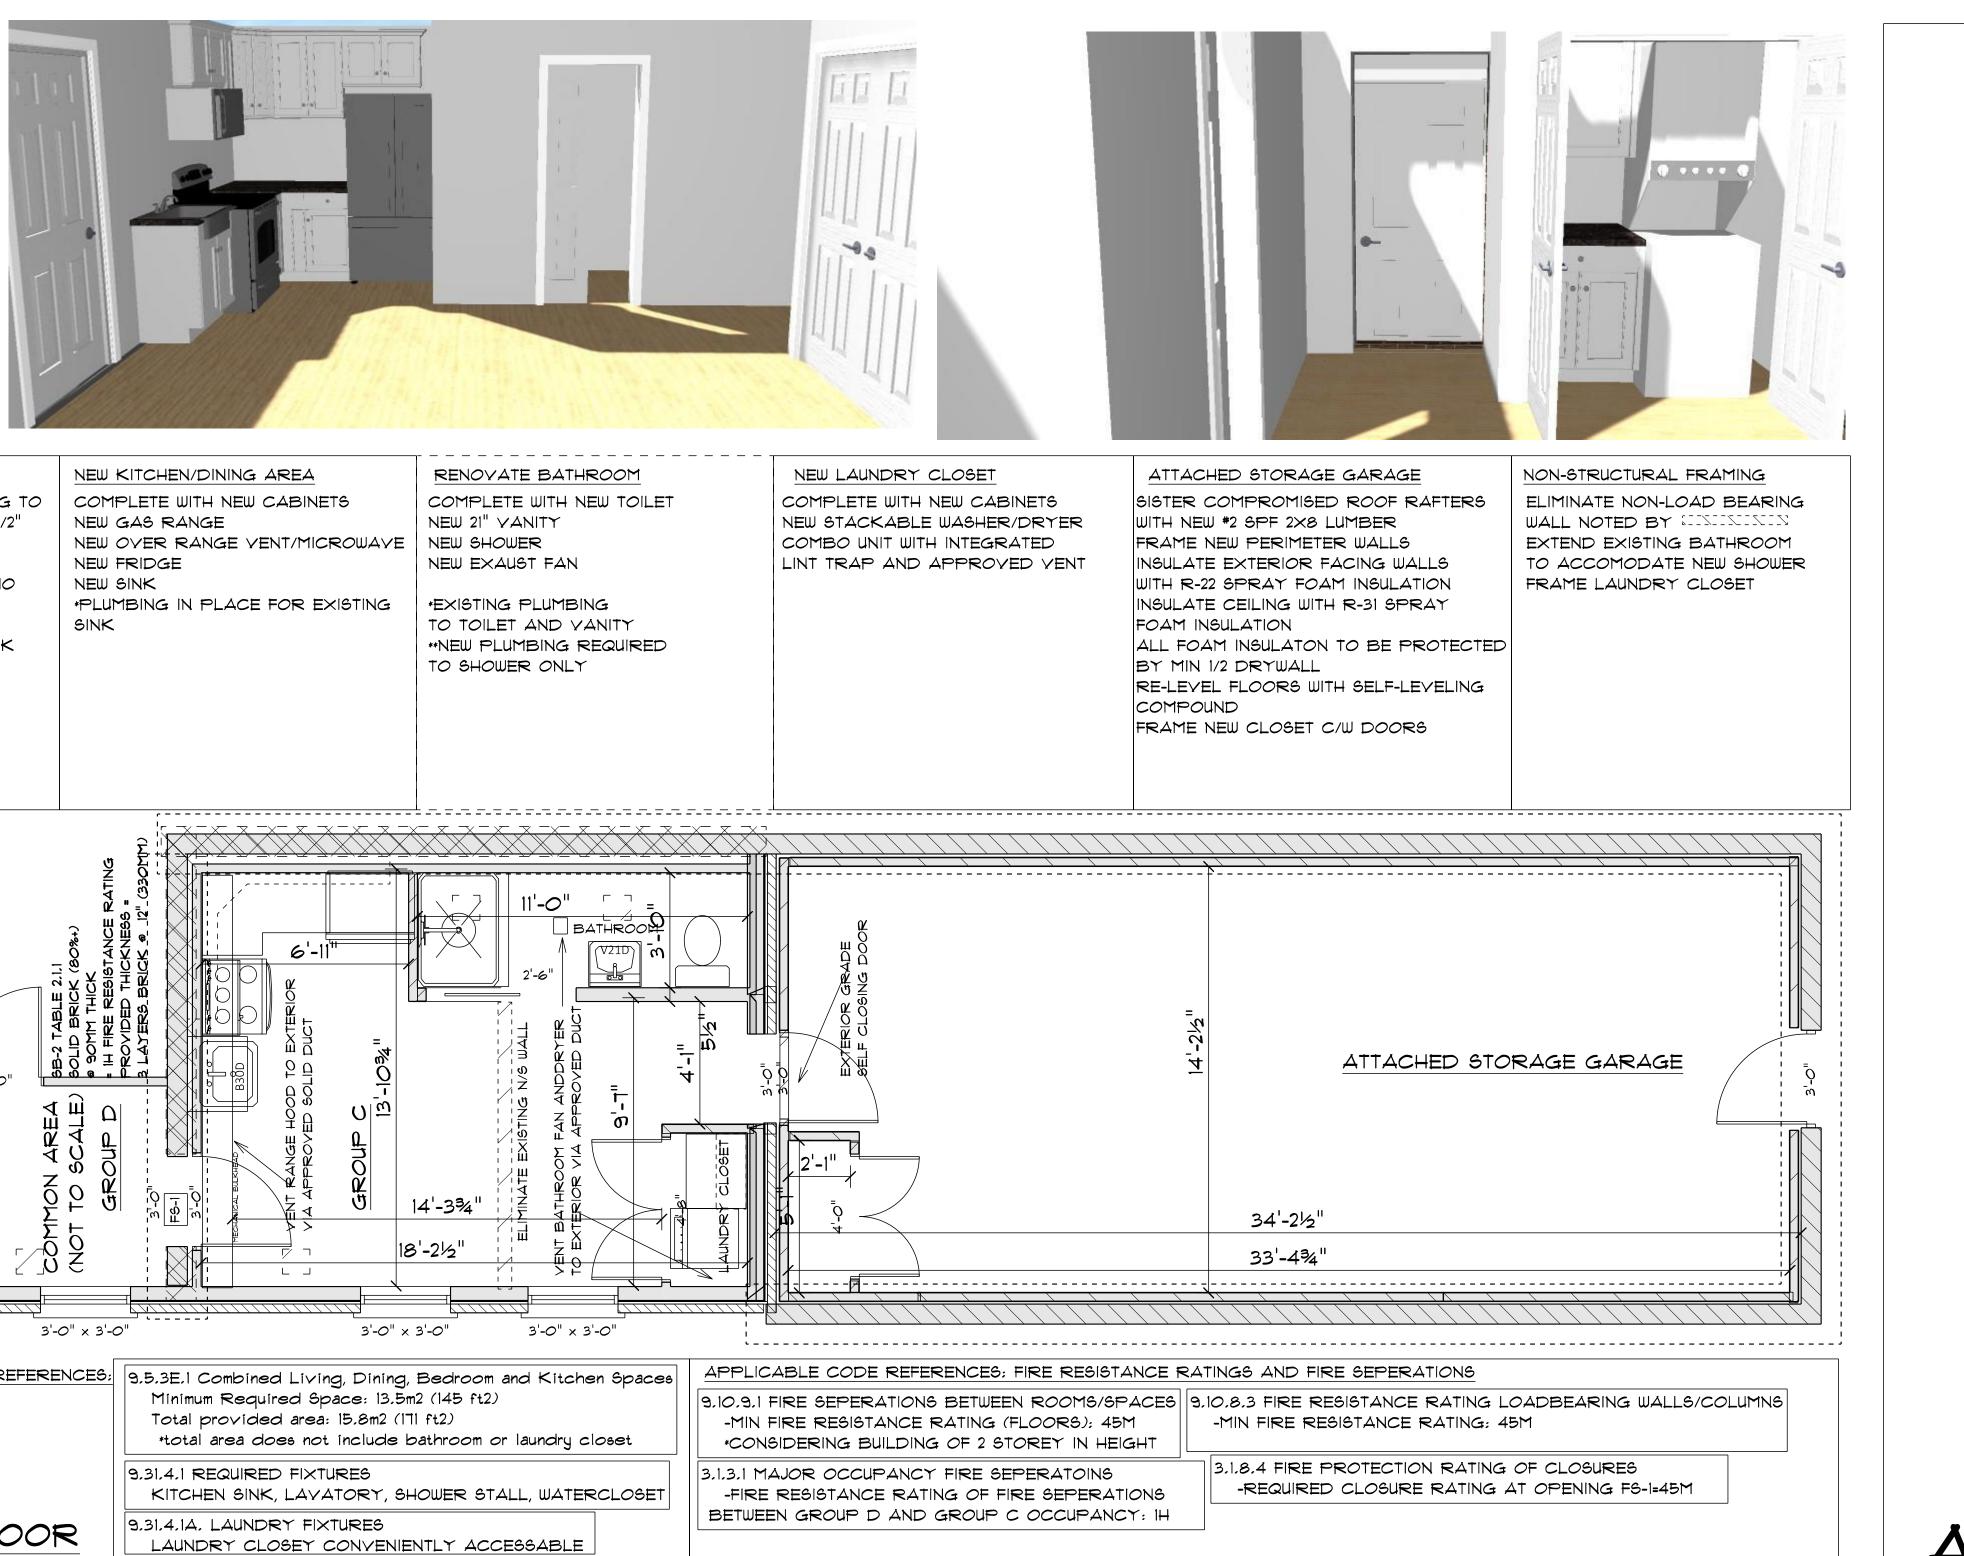

#### 4. Nature and extent of the relief from the Zoning By-law (what is being varied)

Describe the nature and extent of the relief from the Zoning By-law (what is being varied):

creation of new main floor residential dwelling unit requiring the following (4) minor variances: 1.section 4.6(1)(b) to permit unit to be located on main floor. 2.section 4.6(3)(b)- to permit unit to be smaller than required size 3.section 10.4(3)(a)- to allow dwelling unit on main floor 4. section 10.4(3)(b) side access via a common area of group D commerical occupancy, rear direct exit to driveway

#### 11. Describe all proposed uses of the subject land

Describe all proposed uses of the subject land EXISTING MAIN FLOOR COMMERCIAL (GROUP D) OCCUPANCY(BARBERSHOP) WITH NEW RESIDENTIAL DWELLING UNIT. EXISTING 2ND FLOOR RESIDENTIAL APPARTMENT