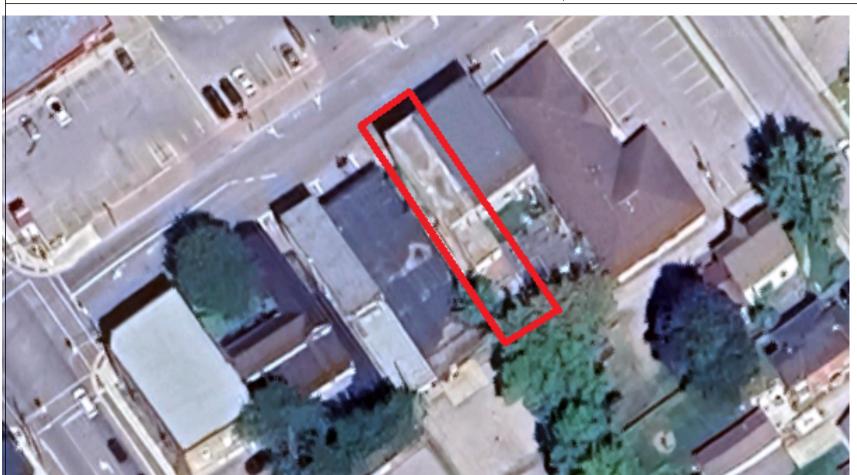

| Subject Land Information |                                                           |                     |  |  |
|--------------------------|-----------------------------------------------------------|---------------------|--|--|
| Address                  | Legal description                                         | Roll number         |  |  |
| 24 FRONT ST E (Primary)  | PLAN 93 PT LOT P S/SIDE OF STREET RP 34R 1535 PARTS 1 & 3 | 3916000100128000000 |  |  |

| 6. Description of subject land  |                  |                 |                      |         |                |
|---------------------------------|------------------|-----------------|----------------------|---------|----------------|
| For fields that don't apply, in | put N/A          |                 |                      |         |                |
| Geographic Township:            | Registered Plan: | Reference Plan: | Lots(s)/Concesssion: | Lot(s): | 911 Address    |
| strathroy-caradoc               | plan 93          | RP 34R 1535     | LOT P/S              | LOT P   | 24 FRONT ST. E |

## SITE LOCATION

24 FRONT ST. E Part of: Lot "P"

SOUTH OF FRONT STREET REG'D PLAN NO. 93 TOWN OF STRATHROY COUNTY OF MIDDLESEX

DRIVEWAY/PARKING