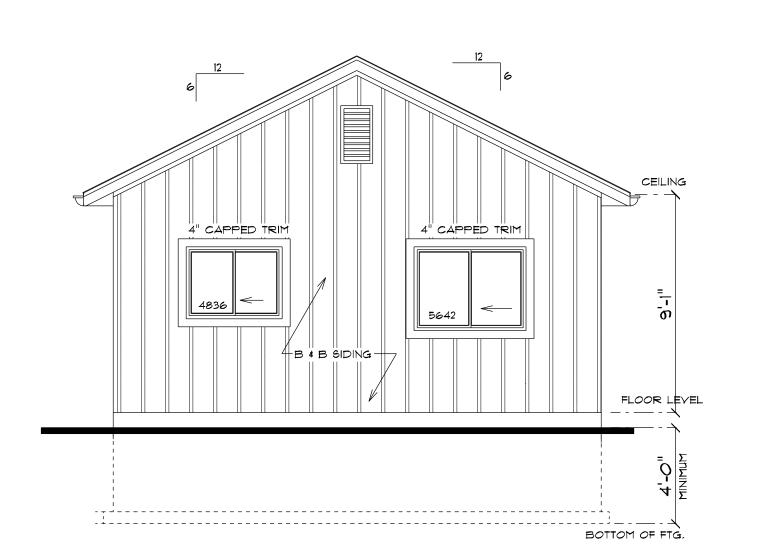

| 7. Dimensions of subject land (in metric units)                                                                                                                                                                                                                   |                                 |                                              |         |                     |  |      |        |  |
|-------------------------------------------------------------------------------------------------------------------------------------------------------------------------------------------------------------------------------------------------------------------|---------------------------------|----------------------------------------------|---------|---------------------|--|------|--------|--|
| Frontage:<br>25                                                                                                                                                                                                                                                   |                                 | Depth:<br>49                                 |         | Area:<br>1189       |  |      |        |  |
| 8. Access to subject land (only those that apply to this property)                                                                                                                                                                                                |                                 |                                              |         |                     |  |      |        |  |
| Please input the street name                                                                                                                                                                                                                                      | (s). For non applica            | able fields, please in                       | out N/A | \                   |  |      |        |  |
| Provincial Highway:                                                                                                                                                                                                                                               | County Road:                    | Municipal Road Other Public Ro<br>Front St E |         | Road: Right of Way: |  | Way: | Water: |  |
| 9. Existing Uses on the Sul                                                                                                                                                                                                                                       | bject                           |                                              |         |                     |  |      |        |  |
| Describe all existing uses o<br>Residential                                                                                                                                                                                                                       | f the subject land              |                                              |         |                     |  |      |        |  |
| 10. are any existing buildings of Yes No                                                                                                                                                                                                                          | -                               |                                              |         |                     |  |      |        |  |
| *If yes, please complete the following table indicating the types of buildings and structures, including date of construction, that currently exist on the lot and the specified measurements (in metric units):  Structure 1 Structure 2 Structure 3 Structure 4 |                                 |                                              |         |                     |  |      |        |  |
| Type of Building/Structu                                                                                                                                                                                                                                          | ire                             | ADU                                          | St      | ned                 |  |      |        |  |
| Year of Construction                                                                                                                                                                                                                                              |                                 | 1955                                         |         |                     |  |      |        |  |
| Distance from front lot li                                                                                                                                                                                                                                        | ne (m)                          |                                              |         |                     |  |      |        |  |
| Distance from rear lot lin                                                                                                                                                                                                                                        | Distance from rear lot line (m) |                                              |         |                     |  |      |        |  |
| Distance from West lot line (m)                                                                                                                                                                                                                                   |                                 |                                              |         |                     |  |      |        |  |
| Distance from the East lot line (m)                                                                                                                                                                                                                               |                                 |                                              |         |                     |  |      |        |  |
| Height (m)                                                                                                                                                                                                                                                        |                                 | 16                                           |         |                     |  |      |        |  |
| Floor Area                                                                                                                                                                                                                                                        |                                 | 155.0 m²                                     | 15      | .0 m²               |  |      |        |  |
| 11. Describe all proposed uses of the subject land                                                                                                                                                                                                                |                                 |                                              |         |                     |  |      |        |  |
| Describe all proposed uses of the subject land Additional residential unit                                                                                                                                                                                        |                                 |                                              |         |                     |  |      |        |  |

| 12. Buildings or structures proposed to be built on the subject land                                                                        |                         |                  |               |                         |                         |  |
|---------------------------------------------------------------------------------------------------------------------------------------------|-------------------------|------------------|---------------|-------------------------|-------------------------|--|
| Please indicate whether any buildings or structures are proposed to be built on the subject land?                                           |                         |                  |               |                         |                         |  |
| ✓ Yes  No                                                                                                                                   |                         |                  |               |                         |                         |  |
| *If yes, please indicate the type of buildings or structures proposed on the subject land and the specified measurements (in metric units): |                         |                  |               |                         |                         |  |
|                                                                                                                                             | Proposed<br>Structure 1 | Propos<br>Struct |               | Proposed<br>Structure 3 | Proposed<br>Structure 4 |  |
| Type of Building Structure                                                                                                                  | ADU                     |                  |               |                         |                         |  |
| Proposed Year of<br>Construction                                                                                                            | 2025                    |                  |               |                         |                         |  |
| Distance from the front lot line (m)                                                                                                        |                         |                  |               |                         |                         |  |
| Distance from the rear lot line (m)                                                                                                         |                         |                  |               |                         |                         |  |
| Distance from West lot line (m)                                                                                                             | 1                       |                  |               |                         |                         |  |
| Distance from East lot line<br>(m)                                                                                                          |                         |                  |               |                         |                         |  |
| Height (m)                                                                                                                                  | 4                       |                  |               |                         |                         |  |
| Floor Area                                                                                                                                  | 63.0 m²                 |                  |               |                         |                         |  |
| 13. Date when the subject land was acquired by the current owner                                                                            |                         |                  |               |                         |                         |  |
| Please indicate the date when the subject land was acquired by the current owner? 2023                                                      |                         |                  |               |                         |                         |  |
| 14. Length of time that the existing uses of the subject land have continued?                                                               |                         |                  |               |                         |                         |  |
| Please indicate the length of time that the existing uses of the subject land have continued?  50+ years                                    |                         |                  |               |                         |                         |  |
| 15. Water Supply                                                                                                                            |                         |                  |               |                         |                         |  |
| Water supply is provided to the subject land via? other (please specify)                                                                    |                         |                  |               |                         |                         |  |
| publicly owned and operated piped water system privately owned well or communal well                                                        |                         |                  |               |                         |                         |  |
| 16. Sewage                                                                                                                                  |                         |                  |               |                         |                         |  |
| Sewage disposal is provided to t                                                                                                            | he subject land via?    |                  | Other (please | specify)                |                         |  |
| and operated individing sanitary sewage communications.                                                                                     | nrivv                   |                  |               |                         |                         |  |