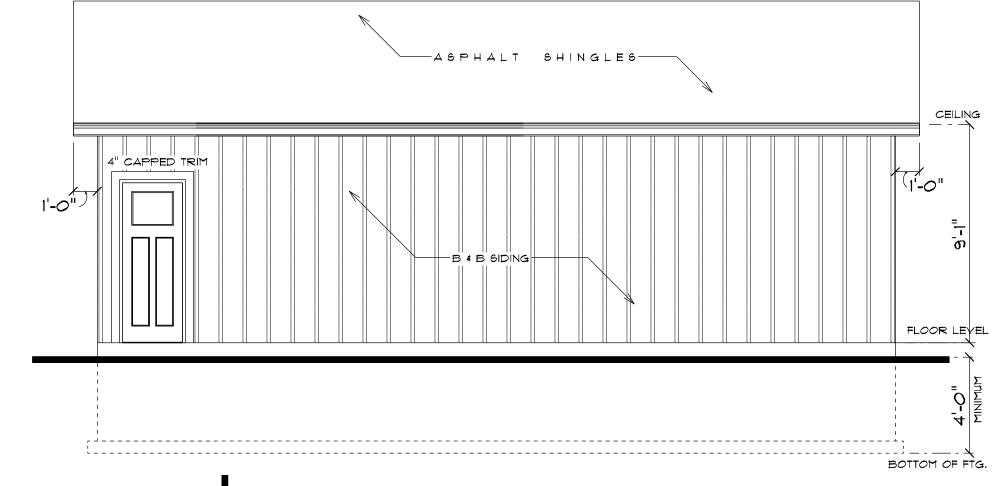

| 7. Dimensions of subject land (in metric units)                                                                                                                                                                                                                   |                                 |                                              |         |                     |  |      |        |  |
|-------------------------------------------------------------------------------------------------------------------------------------------------------------------------------------------------------------------------------------------------------------------|---------------------------------|----------------------------------------------|---------|---------------------|--|------|--------|--|
| Frontage:<br>25                                                                                                                                                                                                                                                   |                                 | Depth:<br>49                                 |         | Area:<br>1189       |  |      |        |  |
| 8. Access to subject land (only those that apply to this property)                                                                                                                                                                                                |                                 |                                              |         |                     |  |      |        |  |
| Please input the street name                                                                                                                                                                                                                                      | (s). For non applica            | able fields, please in                       | out N/A | \                   |  |      |        |  |
| Provincial Highway:                                                                                                                                                                                                                                               | County Road:                    | Municipal Road Other Public Ro<br>Front St E |         | Road: Right of Way: |  | Way: | Water: |  |
| 9. Existing Uses on the Sul                                                                                                                                                                                                                                       | bject                           |                                              |         |                     |  |      |        |  |
| Describe all existing uses o<br>Residential                                                                                                                                                                                                                       | f the subject land              |                                              |         |                     |  |      |        |  |
| 10. are any existing buildings of Yes No                                                                                                                                                                                                                          | -                               |                                              |         |                     |  |      |        |  |
| *If yes, please complete the following table indicating the types of buildings and structures, including date of construction, that currently exist on the lot and the specified measurements (in metric units):  Structure 1 Structure 2 Structure 3 Structure 4 |                                 |                                              |         |                     |  |      |        |  |
| Type of Building/Structu                                                                                                                                                                                                                                          | ire                             | ADU                                          | St      | ned                 |  |      |        |  |
| Year of Construction                                                                                                                                                                                                                                              |                                 | 1955                                         |         |                     |  |      |        |  |
| Distance from front lot li                                                                                                                                                                                                                                        | ne (m)                          |                                              |         |                     |  |      |        |  |
| Distance from rear lot lin                                                                                                                                                                                                                                        | Distance from rear lot line (m) |                                              |         |                     |  |      |        |  |
| Distance from West lot line (m)                                                                                                                                                                                                                                   |                                 |                                              |         |                     |  |      |        |  |
| Distance from the East lot line (m)                                                                                                                                                                                                                               |                                 |                                              |         |                     |  |      |        |  |
| Height (m)                                                                                                                                                                                                                                                        |                                 | 16                                           |         |                     |  |      |        |  |
| Floor Area                                                                                                                                                                                                                                                        |                                 | 155.0 m²                                     | 15      | .0 m²               |  |      |        |  |
| 11. Describe all proposed uses of the subject land                                                                                                                                                                                                                |                                 |                                              |         |                     |  |      |        |  |
| Describe all proposed uses of the subject land Additional residential unit                                                                                                                                                                                        |                                 |                                              |         |                     |  |      |        |  |

| 12. Buildings or structures proposed to be built on the subject land                                                                        |                         |                  |               |                         |                         |  |
|---------------------------------------------------------------------------------------------------------------------------------------------|-------------------------|------------------|---------------|-------------------------|-------------------------|--|
| Please indicate whether any buildings or structures are proposed to be built on the subject land?                                           |                         |                  |               |                         |                         |  |
| ✓ Yes  No                                                                                                                                   |                         |                  |               |                         |                         |  |
| *If yes, please indicate the type of buildings or structures proposed on the subject land and the specified measurements (in metric units): |                         |                  |               |                         |                         |  |
|                                                                                                                                             | Proposed<br>Structure 1 | Propos<br>Struct |               | Proposed<br>Structure 3 | Proposed<br>Structure 4 |  |
| Type of Building Structure                                                                                                                  | ADU                     |                  |               |                         |                         |  |
| Proposed Year of<br>Construction                                                                                                            | 2025                    |                  |               |                         |                         |  |
| Distance from the front lot line (m)                                                                                                        |                         |                  |               |                         |                         |  |
| Distance from the rear lot line (m)                                                                                                         |                         |                  |               |                         |                         |  |
| Distance from West lot line (m)                                                                                                             | 1                       |                  |               |                         |                         |  |
| Distance from East lot line<br>(m)                                                                                                          |                         |                  |               |                         |                         |  |
| Height (m)                                                                                                                                  | 4                       |                  |               |                         |                         |  |
| Floor Area                                                                                                                                  | 63.0 m²                 |                  |               |                         |                         |  |
| 13. Date when the subject land was acquired by the current owner                                                                            |                         |                  |               |                         |                         |  |
| Please indicate the date when the subject land was acquired by the current owner? 2023                                                      |                         |                  |               |                         |                         |  |
| 14. Length of time that the existing uses of the subject land have continued?                                                               |                         |                  |               |                         |                         |  |
| Please indicate the length of time that the existing uses of the subject land have continued?  50+ years                                    |                         |                  |               |                         |                         |  |
| 15. Water Supply                                                                                                                            |                         |                  |               |                         |                         |  |
| Water supply is provided to the subject land via? other (please specify)                                                                    |                         |                  |               |                         |                         |  |
| publicly owned and operated piped water system privately owned well or communal well                                                        |                         |                  |               |                         |                         |  |
| 16. Sewage                                                                                                                                  |                         |                  |               |                         |                         |  |
| Sewage disposal is provided to t                                                                                                            | he subject land via?    |                  | Other (please | specify)                |                         |  |
| and operated individing sanitary sewage communications.                                                                                     | nrivv                   |                  |               |                         |                         |  |