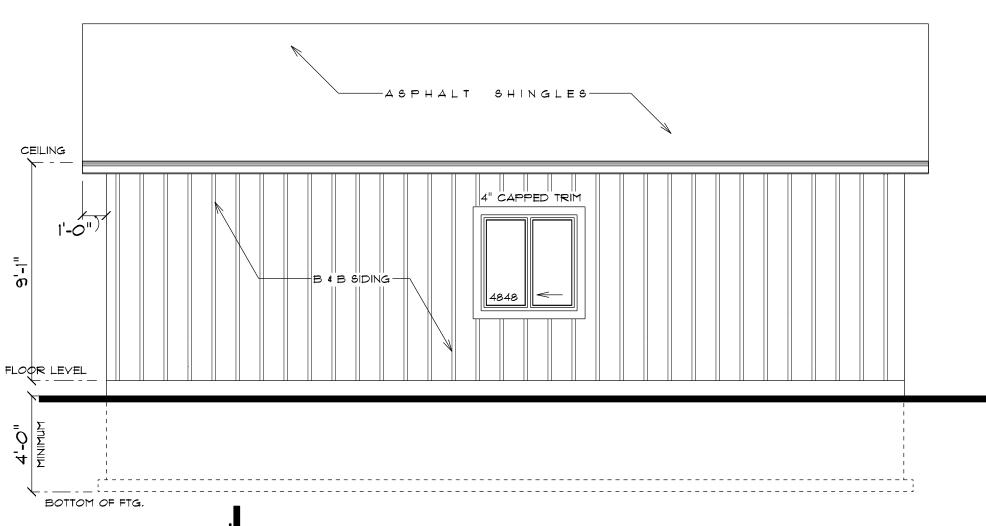

| 7. Dimensions of subject land (in metric units)                                                                                                                                                                                                                   |                                 |                                              |         |                     |  |      |        |  |
|-------------------------------------------------------------------------------------------------------------------------------------------------------------------------------------------------------------------------------------------------------------------|---------------------------------|----------------------------------------------|---------|---------------------|--|------|--------|--|
| Frontage:<br>25                                                                                                                                                                                                                                                   |                                 | Depth:<br>49                                 |         | Area:<br>1189       |  |      |        |  |
| 8. Access to subject land (only those that apply to this property)                                                                                                                                                                                                |                                 |                                              |         |                     |  |      |        |  |
| Please input the street name                                                                                                                                                                                                                                      | (s). For non applica            | able fields, please in                       | out N/A | \                   |  |      |        |  |
| Provincial Highway:                                                                                                                                                                                                                                               | County Road:                    | Municipal Road Other Public Ro<br>Front St E |         | Road: Right of Way: |  | Way: | Water: |  |
| 9. Existing Uses on the Sul                                                                                                                                                                                                                                       | bject                           |                                              |         |                     |  |      |        |  |
| Describe all existing uses o<br>Residential                                                                                                                                                                                                                       | f the subject land              |                                              |         |                     |  |      |        |  |
| 10. are any existing buildings of Yes No                                                                                                                                                                                                                          | -                               |                                              |         |                     |  |      |        |  |
| *If yes, please complete the following table indicating the types of buildings and structures, including date of construction, that currently exist on the lot and the specified measurements (in metric units):  Structure 1 Structure 2 Structure 3 Structure 4 |                                 |                                              |         |                     |  |      |        |  |
| Type of Building/Structu                                                                                                                                                                                                                                          | ire                             | ADU                                          | St      | ned                 |  |      |        |  |
| Year of Construction                                                                                                                                                                                                                                              |                                 | 1955                                         |         |                     |  |      |        |  |
| Distance from front lot li                                                                                                                                                                                                                                        | ne (m)                          |                                              |         |                     |  |      |        |  |
| Distance from rear lot lin                                                                                                                                                                                                                                        | Distance from rear lot line (m) |                                              |         |                     |  |      |        |  |
| Distance from West lot line (m)                                                                                                                                                                                                                                   |                                 |                                              |         |                     |  |      |        |  |
| Distance from the East lot line (m)                                                                                                                                                                                                                               |                                 |                                              |         |                     |  |      |        |  |
| Height (m)                                                                                                                                                                                                                                                        |                                 | 16                                           |         |                     |  |      |        |  |
| Floor Area                                                                                                                                                                                                                                                        |                                 | 155.0 m²                                     | 15      | .0 m²               |  |      |        |  |
| 11. Describe all proposed uses of the subject land                                                                                                                                                                                                                |                                 |                                              |         |                     |  |      |        |  |
| Describe all proposed uses of the subject land Additional residential unit                                                                                                                                                                                        |                                 |                                              |         |                     |  |      |        |  |

| 12. Buildings or structures proposed to be built on the subject land                                                                        |                         |                  |               |                         |                         |  |
|---------------------------------------------------------------------------------------------------------------------------------------------|-------------------------|------------------|---------------|-------------------------|-------------------------|--|
| Please indicate whether any buildings or structures are proposed to be built on the subject land?                                           |                         |                  |               |                         |                         |  |
| ✓ Yes  No                                                                                                                                   |                         |                  |               |                         |                         |  |
| *If yes, please indicate the type of buildings or structures proposed on the subject land and the specified measurements (in metric units): |                         |                  |               |                         |                         |  |
|                                                                                                                                             | Proposed<br>Structure 1 | Propos<br>Struct |               | Proposed<br>Structure 3 | Proposed<br>Structure 4 |  |
| Type of Building Structure                                                                                                                  | ADU                     |                  |               |                         |                         |  |
| Proposed Year of<br>Construction                                                                                                            | 2025                    |                  |               |                         |                         |  |
| Distance from the front lot line (m)                                                                                                        |                         |                  |               |                         |                         |  |
| Distance from the rear lot line (m)                                                                                                         |                         |                  |               |                         |                         |  |
| Distance from West lot line (m)                                                                                                             | 1                       |                  |               |                         |                         |  |
| Distance from East lot line<br>(m)                                                                                                          |                         |                  |               |                         |                         |  |
| Height (m)                                                                                                                                  | 4                       |                  |               |                         |                         |  |
| Floor Area                                                                                                                                  | 63.0 m²                 |                  |               |                         |                         |  |
| 13. Date when the subject land was acquired by the current owner                                                                            |                         |                  |               |                         |                         |  |
| Please indicate the date when the subject land was acquired by the current owner? 2023                                                      |                         |                  |               |                         |                         |  |
| 14. Length of time that the existing uses of the subject land have continued?                                                               |                         |                  |               |                         |                         |  |
| Please indicate the length of time that the existing uses of the subject land have continued?  50+ years                                    |                         |                  |               |                         |                         |  |
| 15. Water Supply                                                                                                                            |                         |                  |               |                         |                         |  |
| Water supply is provided to the subject land via? other (please specify)                                                                    |                         |                  |               |                         |                         |  |
| publicly owned and operated piped water system privately owned well or communal well                                                        |                         |                  |               |                         |                         |  |
| 16. Sewage                                                                                                                                  |                         |                  |               |                         |                         |  |
| Sewage disposal is provided to t                                                                                                            | he subject land via?    |                  | Other (please | specify)                |                         |  |
| and operated individing sanitary sewage communications.                                                                                     | nrivv                   |                  |               |                         |                         |  |