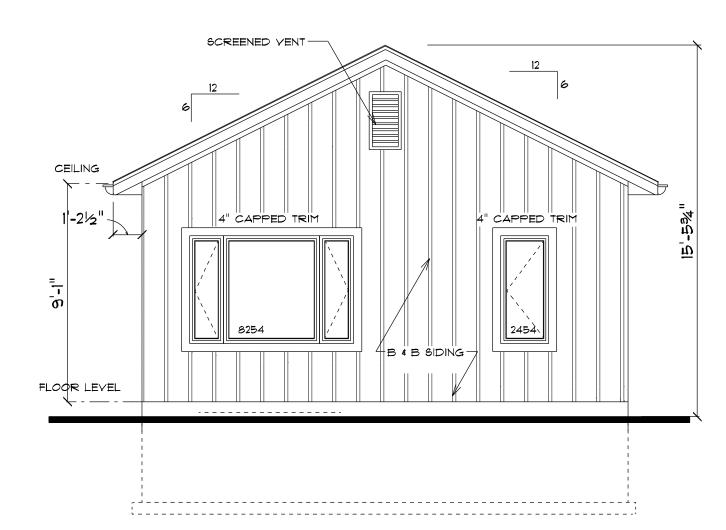

| 7. Dimensions of subject land (in metric units)                                                                                                                                                                                                                   |                                 |                                              |         |                     |  |      |        |  |
|-------------------------------------------------------------------------------------------------------------------------------------------------------------------------------------------------------------------------------------------------------------------|---------------------------------|----------------------------------------------|---------|---------------------|--|------|--------|--|
| Frontage:<br>25                                                                                                                                                                                                                                                   |                                 | Depth:<br>49                                 |         | Area:<br>1189       |  |      |        |  |
| 8. Access to subject land (only those that apply to this property)                                                                                                                                                                                                |                                 |                                              |         |                     |  |      |        |  |
| Please input the street name                                                                                                                                                                                                                                      | (s). For non applica            | able fields, please in                       | out N/A | \                   |  |      |        |  |
| Provincial Highway:                                                                                                                                                                                                                                               | County Road:                    | Municipal Road Other Public Ro<br>Front St E |         | Road: Right of Way: |  | Way: | Water: |  |
| 9. Existing Uses on the Sul                                                                                                                                                                                                                                       | bject                           |                                              |         |                     |  |      |        |  |
| Describe all existing uses o<br>Residential                                                                                                                                                                                                                       | f the subject land              |                                              |         |                     |  |      |        |  |
| 10. are any existing buildings of Yes No                                                                                                                                                                                                                          | -                               |                                              |         |                     |  |      |        |  |
| *If yes, please complete the following table indicating the types of buildings and structures, including date of construction, that currently exist on the lot and the specified measurements (in metric units):  Structure 1 Structure 2 Structure 3 Structure 4 |                                 |                                              |         |                     |  |      |        |  |
| Type of Building/Structu                                                                                                                                                                                                                                          | ire                             | ADU                                          | St      | ned                 |  |      |        |  |
| Year of Construction                                                                                                                                                                                                                                              |                                 | 1955                                         |         |                     |  |      |        |  |
| Distance from front lot li                                                                                                                                                                                                                                        | ne (m)                          |                                              |         |                     |  |      |        |  |
| Distance from rear lot lin                                                                                                                                                                                                                                        | Distance from rear lot line (m) |                                              |         |                     |  |      |        |  |
| Distance from West lot line (m)                                                                                                                                                                                                                                   |                                 |                                              |         |                     |  |      |        |  |
| Distance from the East lot line (m)                                                                                                                                                                                                                               |                                 |                                              |         |                     |  |      |        |  |
| Height (m)                                                                                                                                                                                                                                                        |                                 | 16                                           |         |                     |  |      |        |  |
| Floor Area                                                                                                                                                                                                                                                        |                                 | 155.0 m²                                     | 15      | .0 m²               |  |      |        |  |
| 11. Describe all proposed uses of the subject land                                                                                                                                                                                                                |                                 |                                              |         |                     |  |      |        |  |
| Describe all proposed uses of the subject land Additional residential unit                                                                                                                                                                                        |                                 |                                              |         |                     |  |      |        |  |

| 12. Buildings or structures proposed to be built on the subject land                                                                        |                         |                  |               |                         |                         |  |
|---------------------------------------------------------------------------------------------------------------------------------------------|-------------------------|------------------|---------------|-------------------------|-------------------------|--|
| Please indicate whether any buildings or structures are proposed to be built on the subject land?                                           |                         |                  |               |                         |                         |  |
| ✓ Yes  No                                                                                                                                   |                         |                  |               |                         |                         |  |
| *If yes, please indicate the type of buildings or structures proposed on the subject land and the specified measurements (in metric units): |                         |                  |               |                         |                         |  |
|                                                                                                                                             | Proposed<br>Structure 1 | Propos<br>Struct |               | Proposed<br>Structure 3 | Proposed<br>Structure 4 |  |
| Type of Building Structure                                                                                                                  | ADU                     |                  |               |                         |                         |  |
| Proposed Year of<br>Construction                                                                                                            | 2025                    |                  |               |                         |                         |  |
| Distance from the front lot line (m)                                                                                                        |                         |                  |               |                         |                         |  |
| Distance from the rear lot line (m)                                                                                                         |                         |                  |               |                         |                         |  |
| Distance from West lot line (m)                                                                                                             | 1                       |                  |               |                         |                         |  |
| Distance from East lot line<br>(m)                                                                                                          |                         |                  |               |                         |                         |  |
| Height (m)                                                                                                                                  | 4                       |                  |               |                         |                         |  |
| Floor Area                                                                                                                                  | 63.0 m²                 |                  |               |                         |                         |  |
| 13. Date when the subject land was acquired by the current owner                                                                            |                         |                  |               |                         |                         |  |
| Please indicate the date when the subject land was acquired by the current owner? 2023                                                      |                         |                  |               |                         |                         |  |
| 14. Length of time that the existing uses of the subject land have continued?                                                               |                         |                  |               |                         |                         |  |
| Please indicate the length of time that the existing uses of the subject land have continued?  50+ years                                    |                         |                  |               |                         |                         |  |
| 15. Water Supply                                                                                                                            |                         |                  |               |                         |                         |  |
| Water supply is provided to the subject land via? other (please specify)                                                                    |                         |                  |               |                         |                         |  |
| publicly owned and operated piped water system privately owned well or communal well                                                        |                         |                  |               |                         |                         |  |
| 16. Sewage                                                                                                                                  |                         |                  |               |                         |                         |  |
| Sewage disposal is provided to t                                                                                                            | he subject land via?    |                  | Other (please | specify)                |                         |  |
| and operated individing sanitary sewage communications.                                                                                     | nrivv                   |                  |               |                         |                         |  |