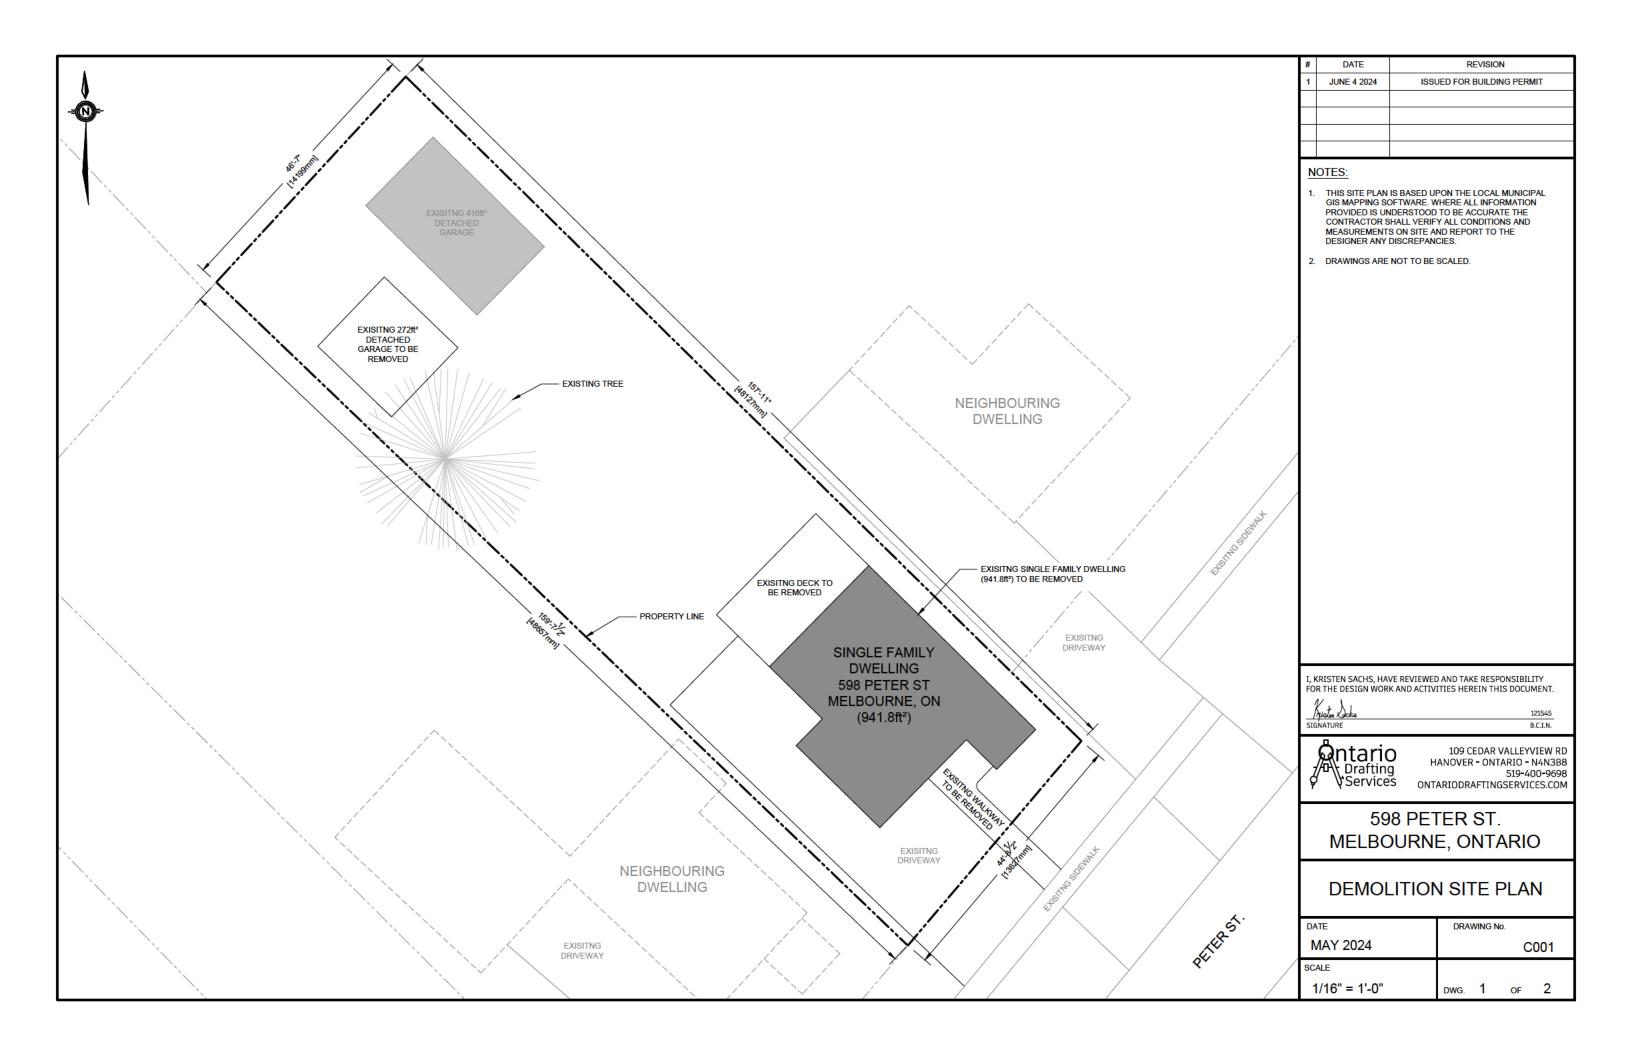

| 6. Description of subject land    |                        |                       |                            |               |                             |  |  |
|-----------------------------------|------------------------|-----------------------|----------------------------|---------------|-----------------------------|--|--|
| For fields that don't apply, inp  | ut N/A                 |                       |                            |               |                             |  |  |
| Geographic Township:<br>Melbourne | Registered Plan:<br>na | Reference Plan:<br>na | Lots(s)/Concesssion:<br>na | Lot(s):<br>na | 911 Address<br>598 Peter St |  |  |

| 7. Dimensions of subject la                                                                                                                                                                                                                                                                                                                                                                                                                                                                                                                                                                                                                                                                                                                                                                                                                                                                                                                                                                                                                                                                                                                                                                                                                                                                                                                                                                                                                                                                                                                                                                                                                                                                                                                                                                                                                                                                                                                                                                                                                                                                                                   | and (in metric units  | s)                     |         |                  |                     |           |             |       |
|-------------------------------------------------------------------------------------------------------------------------------------------------------------------------------------------------------------------------------------------------------------------------------------------------------------------------------------------------------------------------------------------------------------------------------------------------------------------------------------------------------------------------------------------------------------------------------------------------------------------------------------------------------------------------------------------------------------------------------------------------------------------------------------------------------------------------------------------------------------------------------------------------------------------------------------------------------------------------------------------------------------------------------------------------------------------------------------------------------------------------------------------------------------------------------------------------------------------------------------------------------------------------------------------------------------------------------------------------------------------------------------------------------------------------------------------------------------------------------------------------------------------------------------------------------------------------------------------------------------------------------------------------------------------------------------------------------------------------------------------------------------------------------------------------------------------------------------------------------------------------------------------------------------------------------------------------------------------------------------------------------------------------------------------------------------------------------------------------------------------------------|-----------------------|------------------------|---------|------------------|---------------------|-----------|-------------|-------|
| Frontage: 44' 8.5"                                                                                                                                                                                                                                                                                                                                                                                                                                                                                                                                                                                                                                                                                                                                                                                                                                                                                                                                                                                                                                                                                                                                                                                                                                                                                                                                                                                                                                                                                                                                                                                                                                                                                                                                                                                                                                                                                                                                                                                                                                                                                                            | 1                     | Depth: 159' 7.5"       |         | Area:<br>7136.57 |                     |           |             |       |
| 8. Access to subject land                                                                                                                                                                                                                                                                                                                                                                                                                                                                                                                                                                                                                                                                                                                                                                                                                                                                                                                                                                                                                                                                                                                                                                                                                                                                                                                                                                                                                                                                                                                                                                                                                                                                                                                                                                                                                                                                                                                                                                                                                                                                                                     | (only those that ap   | ply to this property   | )       |                  |                     |           |             |       |
| Please input the street name                                                                                                                                                                                                                                                                                                                                                                                                                                                                                                                                                                                                                                                                                                                                                                                                                                                                                                                                                                                                                                                                                                                                                                                                                                                                                                                                                                                                                                                                                                                                                                                                                                                                                                                                                                                                                                                                                                                                                                                                                                                                                                  | e(s). For non applic  | able fields, please in | put N/A | \                |                     |           |             |       |
| Provincial Highway:                                                                                                                                                                                                                                                                                                                                                                                                                                                                                                                                                                                                                                                                                                                                                                                                                                                                                                                                                                                                                                                                                                                                                                                                                                                                                                                                                                                                                                                                                                                                                                                                                                                                                                                                                                                                                                                                                                                                                                                                                                                                                                           | County Road:          | Municipal Road         |         | Other Public F   | Road: Right of Way: |           | Water:      |       |
| na                                                                                                                                                                                                                                                                                                                                                                                                                                                                                                                                                                                                                                                                                                                                                                                                                                                                                                                                                                                                                                                                                                                                                                                                                                                                                                                                                                                                                                                                                                                                                                                                                                                                                                                                                                                                                                                                                                                                                                                                                                                                                                                            | na                    | Peter Street           |         | na               | na                  |           |             | na    |
| 9. Existing Uses on the Su                                                                                                                                                                                                                                                                                                                                                                                                                                                                                                                                                                                                                                                                                                                                                                                                                                                                                                                                                                                                                                                                                                                                                                                                                                                                                                                                                                                                                                                                                                                                                                                                                                                                                                                                                                                                                                                                                                                                                                                                                                                                                                    | bject                 |                        |         |                  |                     |           |             |       |
| Describe all existing uses of Residential r1 - primary res                                                                                                                                                                                                                                                                                                                                                                                                                                                                                                                                                                                                                                                                                                                                                                                                                                                                                                                                                                                                                                                                                                                                                                                                                                                                                                                                                                                                                                                                                                                                                                                                                                                                                                                                                                                                                                                                                                                                                                                                                                                                    | -                     |                        |         |                  |                     |           |             |       |
| 10. are any existing building                                                                                                                                                                                                                                                                                                                                                                                                                                                                                                                                                                                                                                                                                                                                                                                                                                                                                                                                                                                                                                                                                                                                                                                                                                                                                                                                                                                                                                                                                                                                                                                                                                                                                                                                                                                                                                                                                                                                                                                                                                                                                                 | ngs or structures o   | n the subject lands?   | ?       |                  |                     |           |             |       |
| Are any existing buildings of the second se | he following table    | indicating the types   |         |                  | ctures, inclu       | ding date | of construc | tion, |
|                                                                                                                                                                                                                                                                                                                                                                                                                                                                                                                                                                                                                                                                                                                                                                                                                                                                                                                                                                                                                                                                                                                                                                                                                                                                                                                                                                                                                                                                                                                                                                                                                                                                                                                                                                                                                                                                                                                                                                                                                                                                                                                               |                       | Structure 1            |         | ructure 2        | Structure           | e 3       | Structure   | 4     |
| Type of Building/Structu                                                                                                                                                                                                                                                                                                                                                                                                                                                                                                                                                                                                                                                                                                                                                                                                                                                                                                                                                                                                                                                                                                                                                                                                                                                                                                                                                                                                                                                                                                                                                                                                                                                                                                                                                                                                                                                                                                                                                                                                                                                                                                      | ure                   | House                  | Ga      | arage            | Garage              |           |             |       |
| Year of Construction                                                                                                                                                                                                                                                                                                                                                                                                                                                                                                                                                                                                                                                                                                                                                                                                                                                                                                                                                                                                                                                                                                                                                                                                                                                                                                                                                                                                                                                                                                                                                                                                                                                                                                                                                                                                                                                                                                                                                                                                                                                                                                          |                       | 1940                   | 19      | 40               | 1982                |           |             |       |
| Distance from front lot I                                                                                                                                                                                                                                                                                                                                                                                                                                                                                                                                                                                                                                                                                                                                                                                                                                                                                                                                                                                                                                                                                                                                                                                                                                                                                                                                                                                                                                                                                                                                                                                                                                                                                                                                                                                                                                                                                                                                                                                                                                                                                                     | ine (m)               | 4                      | 27      | ,                | 27                  |           |             |       |
| Distance from rear lot li                                                                                                                                                                                                                                                                                                                                                                                                                                                                                                                                                                                                                                                                                                                                                                                                                                                                                                                                                                                                                                                                                                                                                                                                                                                                                                                                                                                                                                                                                                                                                                                                                                                                                                                                                                                                                                                                                                                                                                                                                                                                                                     | ne (m)                | 27                     | 3       |                  | 2                   |           |             |       |
| Distance from West lot                                                                                                                                                                                                                                                                                                                                                                                                                                                                                                                                                                                                                                                                                                                                                                                                                                                                                                                                                                                                                                                                                                                                                                                                                                                                                                                                                                                                                                                                                                                                                                                                                                                                                                                                                                                                                                                                                                                                                                                                                                                                                                        | line (m)              | 1                      | 1       |                  | 6                   |           |             |       |
| Distance from the East I                                                                                                                                                                                                                                                                                                                                                                                                                                                                                                                                                                                                                                                                                                                                                                                                                                                                                                                                                                                                                                                                                                                                                                                                                                                                                                                                                                                                                                                                                                                                                                                                                                                                                                                                                                                                                                                                                                                                                                                                                                                                                                      | lot line (m)          | 3                      | 7       |                  |                     |           |             |       |
| Height (m)                                                                                                                                                                                                                                                                                                                                                                                                                                                                                                                                                                                                                                                                                                                                                                                                                                                                                                                                                                                                                                                                                                                                                                                                                                                                                                                                                                                                                                                                                                                                                                                                                                                                                                                                                                                                                                                                                                                                                                                                                                                                                                                    |                       | 6                      | 4       |                  | 4                   |           |             |       |
| Floor Area                                                                                                                                                                                                                                                                                                                                                                                                                                                                                                                                                                                                                                                                                                                                                                                                                                                                                                                                                                                                                                                                                                                                                                                                                                                                                                                                                                                                                                                                                                                                                                                                                                                                                                                                                                                                                                                                                                                                                                                                                                                                                                                    |                       | 91.045 m²              | 30      | ).0 m²           | 37.6 m²             |           |             |       |
| 11. Describe all proposed u                                                                                                                                                                                                                                                                                                                                                                                                                                                                                                                                                                                                                                                                                                                                                                                                                                                                                                                                                                                                                                                                                                                                                                                                                                                                                                                                                                                                                                                                                                                                                                                                                                                                                                                                                                                                                                                                                                                                                                                                                                                                                                   | uses of the subject   | land                   |         |                  |                     |           |             |       |
| Describe all proposed uses Residential r1 primary resid                                                                                                                                                                                                                                                                                                                                                                                                                                                                                                                                                                                                                                                                                                                                                                                                                                                                                                                                                                                                                                                                                                                                                                                                                                                                                                                                                                                                                                                                                                                                                                                                                                                                                                                                                                                                                                                                                                                                                                                                                                                                       | s of the subject land |                        |         |                  |                     |           |             |       |
|                                                                                                                                                                                                                                                                                                                                                                                                                                                                                                                                                                                                                                                                                                                                                                                                                                                                                                                                                                                                                                                                                                                                                                                                                                                                                                                                                                                                                                                                                                                                                                                                                                                                                                                                                                                                                                                                                                                                                                                                                                                                                                                               |                       |                        |         |                  |                     |           |             |       |