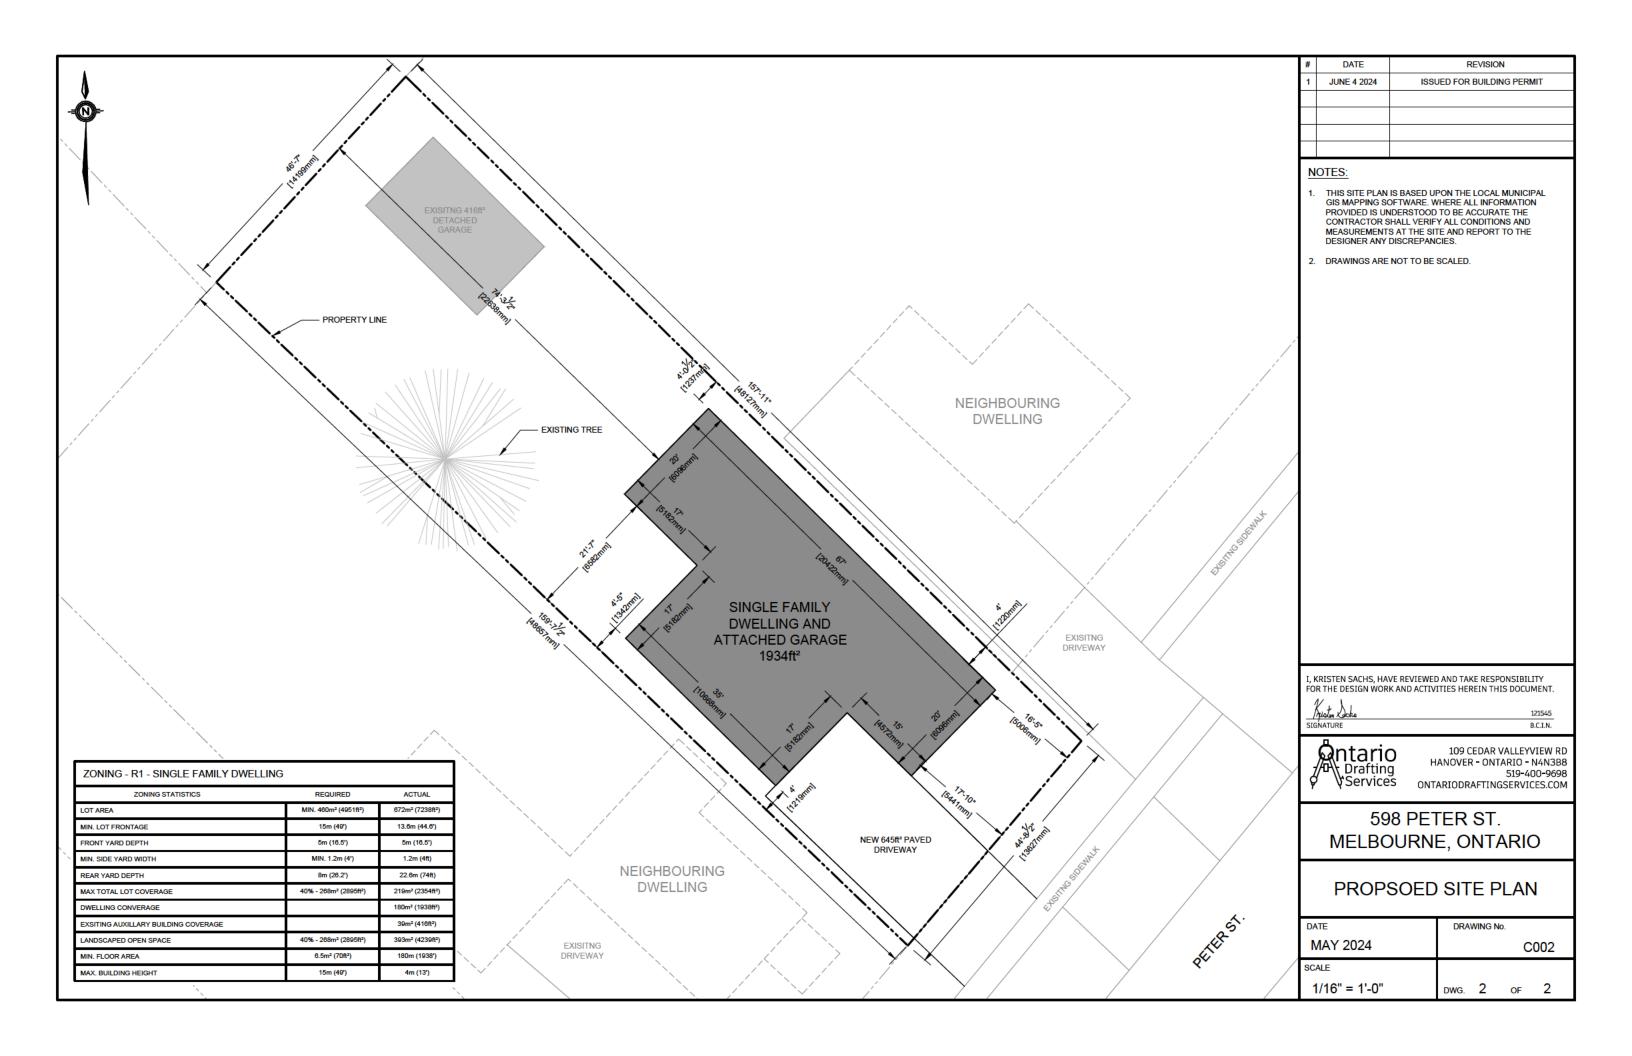

Digitally signed on 2025-02-11, 9:06:51 p.m. EST by Joe Meade.

| Agent Authorization                                                                                                                                                                                                                                                                                                                                                                                                                               |                           |                  |      |  |
|---------------------------------------------------------------------------------------------------------------------------------------------------------------------------------------------------------------------------------------------------------------------------------------------------------------------------------------------------------------------------------------------------------------------------------------------------|---------------------------|------------------|------|--|
| Is there an authorized agent(s) acting on behalf of the property owner(s)?  Yes • No                                                                                                                                                                                                                                                                                                                                                              |                           |                  |      |  |
| 4.4                                                                                                                                                                                                                                                                                                                                                                                                                                               |                           |                  |      |  |
| 1. Applicant information                                                                                                                                                                                                                                                                                                                                                                                                                          |                           |                  |      |  |
| Registered owner(s) of the subject land                                                                                                                                                                                                                                                                                                                                                                                                           |                           |                  |      |  |
| Name Address Town                                                                                                                                                                                                                                                                                                                                                                                                                                 |                           |                  |      |  |
| Joseph<br>Meade                                                                                                                                                                                                                                                                                                                                                                                                                                   |                           |                  |      |  |
| Postal Code                                                                                                                                                                                                                                                                                                                                                                                                                                       | Phone                     |                  | Cell |  |
| Fax                                                                                                                                                                                                                                                                                                                                                                                                                                               |                           | Email            |      |  |
| Is the applicant different from the property  Yes  No                                                                                                                                                                                                                                                                                                                                                                                             | owner?                    |                  |      |  |
| Authorized agent authorized by the owne                                                                                                                                                                                                                                                                                                                                                                                                           | r to file the application | ı, if applicable |      |  |
| Is there an Authorized Agent?  ☐ Yes ✔ No                                                                                                                                                                                                                                                                                                                                                                                                         |                           |                  |      |  |
| 2. Current Official Plan land use designati                                                                                                                                                                                                                                                                                                                                                                                                       | on                        |                  |      |  |
| Current Official Plan land use designation:<br>Residential R 1                                                                                                                                                                                                                                                                                                                                                                                    |                           |                  |      |  |
| 3. Current Zoning                                                                                                                                                                                                                                                                                                                                                                                                                                 |                           |                  |      |  |
| Current Zoning:<br>residential R1                                                                                                                                                                                                                                                                                                                                                                                                                 |                           |                  |      |  |
| 4. Nature and extent of the relief from the                                                                                                                                                                                                                                                                                                                                                                                                       | Zoning By-law (what       | is being varied) |      |  |
| Describe the nature and extent of the relief from the Zoning By-law (what is being varied):  Lot line Front yard setback 4.7m instead of 7m due to septic bed. Existing home is closer than 4.7m. Interior side yard setback  1.2m instead of 2mLot coverage from 30 percent (2141sqft) to approximately 32.8 percent (2340sq ft)                                                                                                                 |                           |                  |      |  |
| 5. Reasons why the proposed use cannot comply with the provisions of the Zoning By-law                                                                                                                                                                                                                                                                                                                                                            |                           |                  |      |  |
| Provide reasons why the proposed use cannot comply with the provisions of the Zoning By law:  We are hoping to stay in the area and wish to build something that will suit our needs into the future. Single story homes are accessible for a lifetime. We have a septic plan in place from an environmental engineer that will comply with septic standards. The existing home and Garage to the rear west side of the lot are being demolished. |                           |                  |      |  |

| 12. Buildings or structures propos                                                                                                          | sed to be built on the su                                                | ıbject la      | nd             |                         |                         |  |
|---------------------------------------------------------------------------------------------------------------------------------------------|--------------------------------------------------------------------------|----------------|----------------|-------------------------|-------------------------|--|
| Please indicate whether any buildings or structures are proposed to be built on the subject land?                                           |                                                                          |                |                |                         |                         |  |
| ✓ Yes No                                                                                                                                    |                                                                          |                |                |                         |                         |  |
| *If yes, please indicate the type of buildings or structures proposed on the subject land and the specified measurements (in metric units): |                                                                          |                |                |                         |                         |  |
|                                                                                                                                             | Proposed<br>Structure 1                                                  | Propo<br>Struc | osed<br>ture 2 | Proposed<br>Structure 3 | Proposed<br>Structure 4 |  |
| Type of Building Structure                                                                                                                  | House                                                                    |                |                |                         |                         |  |
| Proposed Year of<br>Construction                                                                                                            | 2025                                                                     |                |                |                         |                         |  |
| Distance from the front lot line (m)                                                                                                        | 4                                                                        |                |                |                         |                         |  |
| Distance from the rear lot line (m)                                                                                                         | 22                                                                       |                |                |                         |                         |  |
| Distance from West lot line (m)                                                                                                             | 1                                                                        |                |                |                         |                         |  |
| Distance from East lot line<br>(m)                                                                                                          | 1                                                                        |                |                |                         |                         |  |
| Height (m)                                                                                                                                  | 5                                                                        |                |                |                         |                         |  |
| Floor Area                                                                                                                                  | 179.67 m²                                                                |                |                |                         |                         |  |
| 13. Date when the subject land was acquired by the current owner                                                                            |                                                                          |                |                |                         |                         |  |
| Please indicate the date when the subject land was acquired by the current owner?  August 2018                                              |                                                                          |                |                |                         |                         |  |
| 14. Length of time that the existing uses of the subject land have continued?                                                               |                                                                          |                |                |                         |                         |  |
| Please indicate the length of time that the existing uses of the subject land have continued?  7 years                                      |                                                                          |                |                |                         |                         |  |
| 15. Water Supply                                                                                                                            |                                                                          |                |                |                         |                         |  |
| Water supply is provided to the su                                                                                                          | Water supply is provided to the subject land via? other (please specify) |                |                |                         |                         |  |
| publicly owned and operated piped water system privately owned well or communal well                                                        |                                                                          |                |                |                         |                         |  |
| 16. Sewage                                                                                                                                  |                                                                          |                |                |                         |                         |  |
| Sewage disposal is provided to the                                                                                                          | e subject land via?                                                      |                | Other (please  | specify)                |                         |  |
| publicly owned and operated sanitary sewage system privately individual communications septic system                                        | ll or privy<br>al                                                        |                |                |                         |                         |  |