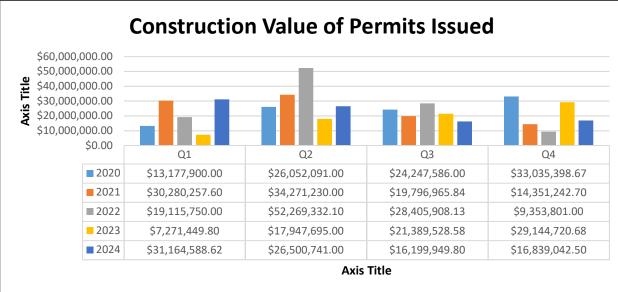

#### **CONSTRUCTION VALUE OF PERMITS ISSUED**

|                    | Year         |              |               |              |              |
|--------------------|--------------|--------------|---------------|--------------|--------------|
| Quarter            | 2020         | 2021         | 2022          | 2023         | 2024         |
| Q1                 | \$13,177,900 | \$30,280,258 | \$19,115,750  | \$7,271,450  | \$31,164,589 |
| Q2                 | \$26,052,091 | \$34,271,230 | \$52,269,332  | \$17,947,695 | \$26,500,741 |
| Q3                 | \$24,247,586 | \$19,796,966 | \$28,405,908  | \$21,389,529 | \$16,199,950 |
| Q4                 | \$33,035,399 | \$14,351,243 | \$9,353,801   | \$29,144,721 | \$16,839,043 |
| <b>Grand Total</b> | \$96,512,976 | \$98,699,696 | \$109,144,791 | \$75,753,394 | \$90,704,322 |