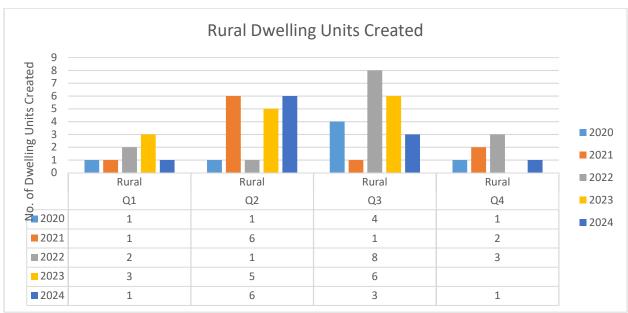

#### NUMBER OF DWELLING UNITS CREATED BY LOCATION

|                                           | Year |      |      |      |      |
|-------------------------------------------|------|------|------|------|------|
| <b>Dwelling Units Created by Location</b> | 2020 | 2021 | 2022 | 2023 | 2024 |
| Q1                                        | 40   | 46   | 23   | 9    | 21   |
| Mount Brydges                             | 18   | 25   | 11   | 5    | 4    |
| Rural                                     | 1    | 1    | 2    | 3    | 1    |
| Strathroy                                 | 21   | 20   | 10   | 1    | 16   |
| Q2                                        | 74   | 64   | 36   | 46   | 73   |
| Mount Brydges                             | 39   | 29   | 18   | 28   | 4    |
| Rural                                     | 1    | 6    | 1    | 5    | 6    |
| Strathroy                                 | 34   | 29   | 17   | 13   | 63   |
| Q3                                        | 67   | 49   | 59   | 29   | 40   |
| Mount Brydges                             | 25   | 35   | 43   | 3    | 2    |
| Rural                                     | 4    | 1    | 8    | 6    | 3    |
| Strathroy                                 | 38   | 13   | 8    | 20   | 35   |
| Q4                                        | 110  | 25   | 8    | 9    | 38   |
| Mount Brydges                             | 69   | 14   | 0    | 0    | 5    |
| Rural                                     | 1    | 2    | 3    | 0    | 1    |
| Strathroy                                 | 40   | 9    | 5    | 9    | 32   |
| Grand Total                               | 291  | 184  | 126  | 93   | 172  |