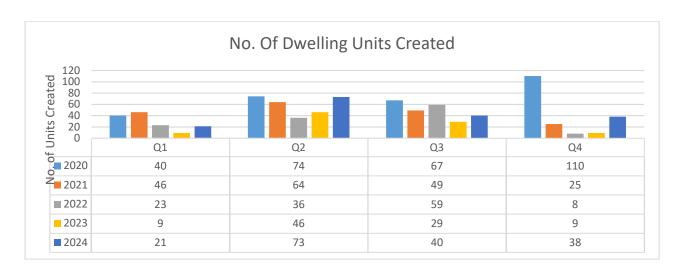

#### **NEW DWELLING UNITS CREATED BY QUARTER/YEAR**

|                    | Year |      |      |      |      |  |  |
|--------------------|------|------|------|------|------|--|--|
| Quarter            | 2020 | 2021 | 2022 | 2023 | 2024 |  |  |
| Q1                 | 40   | 46   | 23   | 9    | 21   |  |  |
| Q2                 | 74   | 64   | 36   | 46   | 73   |  |  |
| Q3                 | 67   | 49   | 59   | 29   | 40   |  |  |
| Q4                 | 110  | 25   | 8    | 9    | 38   |  |  |
| <b>Grand Total</b> | 291  | 184  | 126  | 93   | 172  |  |  |