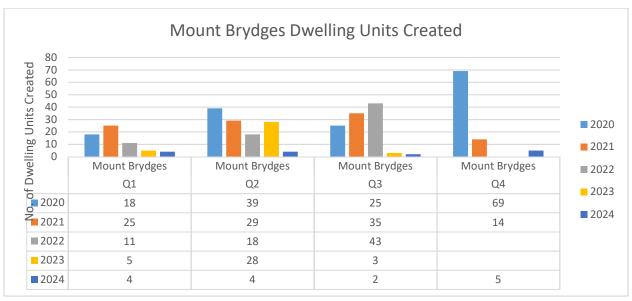

#### NUMBER OF DWELLING UNITS CREATED BY LOCATION

|                                           | Year |      |      |      |      |
|-------------------------------------------|------|------|------|------|------|
| <b>Dwelling Units Created by Location</b> | 2020 | 2021 | 2022 | 2023 | 2024 |
| Q1                                        | 40   | 46   | 23   | 9    | 21   |
| Mount Brydges                             | 18   | 25   | 11   | 5    | 4    |
| Rural                                     | 1    | 1    | 2    | 3    | 1    |
| Strathroy                                 | 21   | 20   | 10   | 1    | 16   |
| Q2                                        | 74   | 64   | 36   | 46   | 73   |
| Mount Brydges                             | 39   | 29   | 18   | 28   | 4    |
| Rural                                     | 1    | 6    | 1    | 5    | 6    |
| Strathroy                                 | 34   | 29   | 17   | 13   | 63   |
| Q3                                        | 67   | 49   | 59   | 29   | 40   |
| Mount Brydges                             | 25   | 35   | 43   | 3    | 2    |
| Rural                                     | 4    | 1    | 8    | 6    | 3    |
| Strathroy                                 | 38   | 13   | 8    | 20   | 35   |
| Q4                                        | 110  | 25   | 8    | 9    | 38   |
| Mount Brydges                             | 69   | 14   | 0    | 0    | 5    |
| Rural                                     | 1    | 2    | 3    | 0    | 1    |
| Strathroy                                 | 40   | 9    | 5    | 9    | 32   |
| Grand Total                               | 291  | 184  | 126  | 93   | 172  |