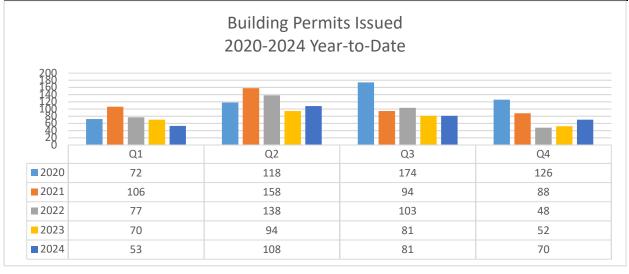

#### NUMBER OF BUILDING PERMITS ISSUED

|                    | Year |      |      |      |      |  |  |
|--------------------|------|------|------|------|------|--|--|
| Quarter            | 2020 | 2021 | 2022 | 2023 | 2024 |  |  |
| Q1                 | 72   | 106  | 77   | 70   | 53   |  |  |
| Q2                 | 118  | 158  | 138  | 94   | 108  |  |  |
| Q3                 | 174  | 94   | 103  | 81   | 81   |  |  |
| Q4                 | 126  | 88   | 48   | 52   | 70   |  |  |
| <b>Grand Total</b> | 490  | 446  | 366  | 297  | 312  |  |  |