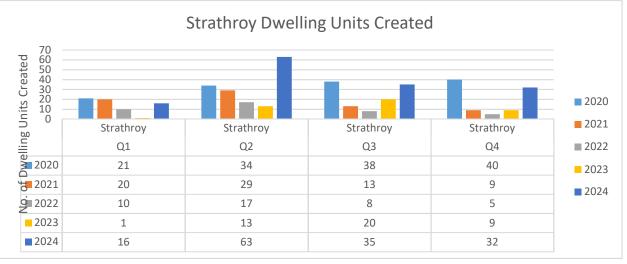

#### NUMBER OF DWELLING UNITS CREATED BY LOCATION

|                                           | Year |      |      |      |      |
|-------------------------------------------|------|------|------|------|------|
| <b>Dwelling Units Created by Location</b> | 2020 | 2021 | 2022 | 2023 | 2024 |
| Q1                                        | 40   | 46   | 23   | 9    | 21   |
| Mount Brydges                             | 18   | 25   | 11   | 5    | 4    |
| Rural                                     | 1    | 1    | 2    | 3    | 1    |
| Strathroy                                 | 21   | 20   | 10   | 1    | 16   |
| Q2                                        | 74   | 64   | 36   | 46   | 73   |
| Mount Brydges                             | 39   | 29   | 18   | 28   | 4    |
| Rural                                     | 1    | 6    | 1    | 5    | 6    |
| Strathroy                                 | 34   | 29   | 17   | 13   | 63   |
| Q3                                        | 67   | 49   | 59   | 29   | 40   |
| Mount Brydges                             | 25   | 35   | 43   | 3    | 2    |
| Rural                                     | 4    | 1    | 8    | 6    | 3    |
| Strathroy                                 | 38   | 13   | 8    | 20   | 35   |
| Q4                                        | 110  | 25   | 8    | 9    | 38   |
| Mount Brydges                             | 69   | 14   | 0    | 0    | 5    |
| Rural                                     | 1    | 2    | 3    | 0    | 1    |
| Strathroy                                 | 40   | 9    | 5    | 9    | 32   |
| Grand Total                               | 291  | 184  | 126  | 93   | 172  |