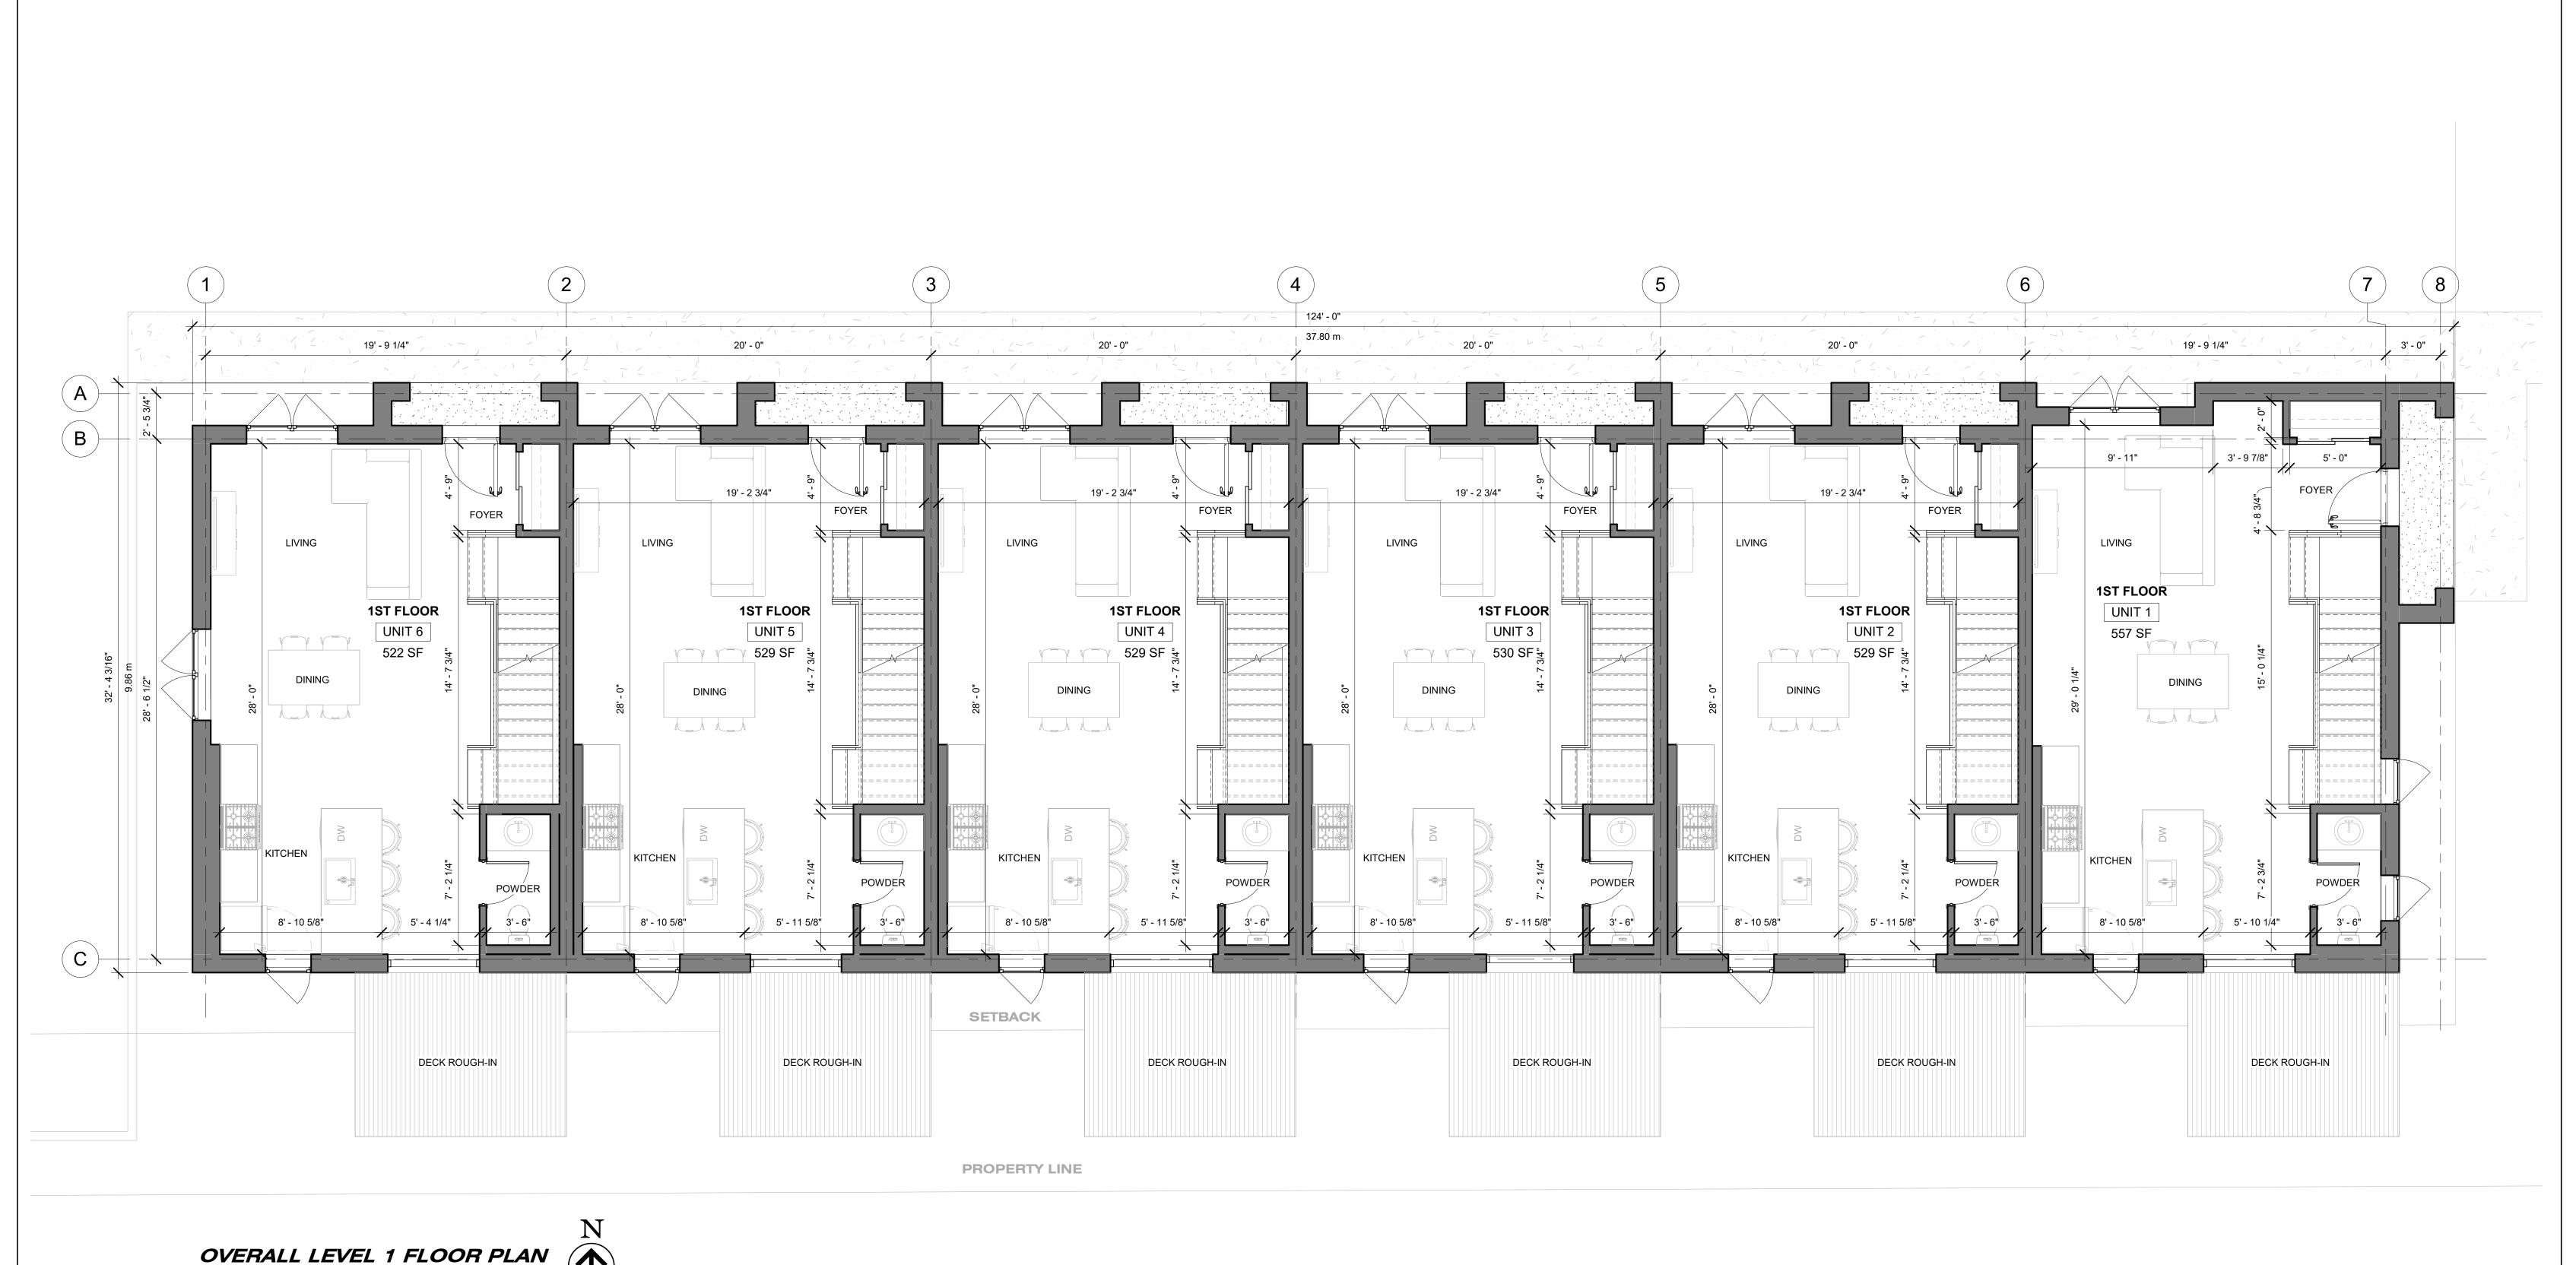

OVERALL LEVEL 1 FLOOR PLAN

SCALE = 1/4" = 1'-0"

GENERAL NOTES

 IT IS THE RESPONSIBILITY OF THE APPROPRIATE CONTRACTOR TO CHECK AND VERIFY ALL DIMENSIONS ON SITE AND REPORT TO CHECK AND VERIFY ALL VERIFY ALL DIMENSIONS ON SITE AND REPORT TO CHECK AND VERIFY ALL
DIMENSIONS ON SITE AND REPORT ALL ERRORS AND/OR OMISSIONS TO STRIK
BALDINELLI MONIZ LTD.

PROJECT/CLIENT:

LEVEL 1 FLOOR PLAN

DRAWING TITLE

|   | No. | Date       | Issued/Revision          | PROJ. NO. | 23-0797   | DRAWING NO.    |  |
|---|-----|------------|--------------------------|-----------|-----------|----------------|--|
| 7 | 1   | 2023-11-24 | Issued for Client Review | 22415     | 10 110750 | -              |  |
|   | 2   | 2023-12-20 | Issued for Client Review | SCALE     | AS NOTED  |                |  |
|   |     |            |                          | DATE      | 07/11/23  | A101           |  |
|   |     |            |                          | DRAWN     | FK        | AIUI           |  |
|   |     |            |                          | DESIGNED  | FK        |                |  |
|   |     |            |                          | CHECKED   | JC        | REVISION NO. 2 |  |