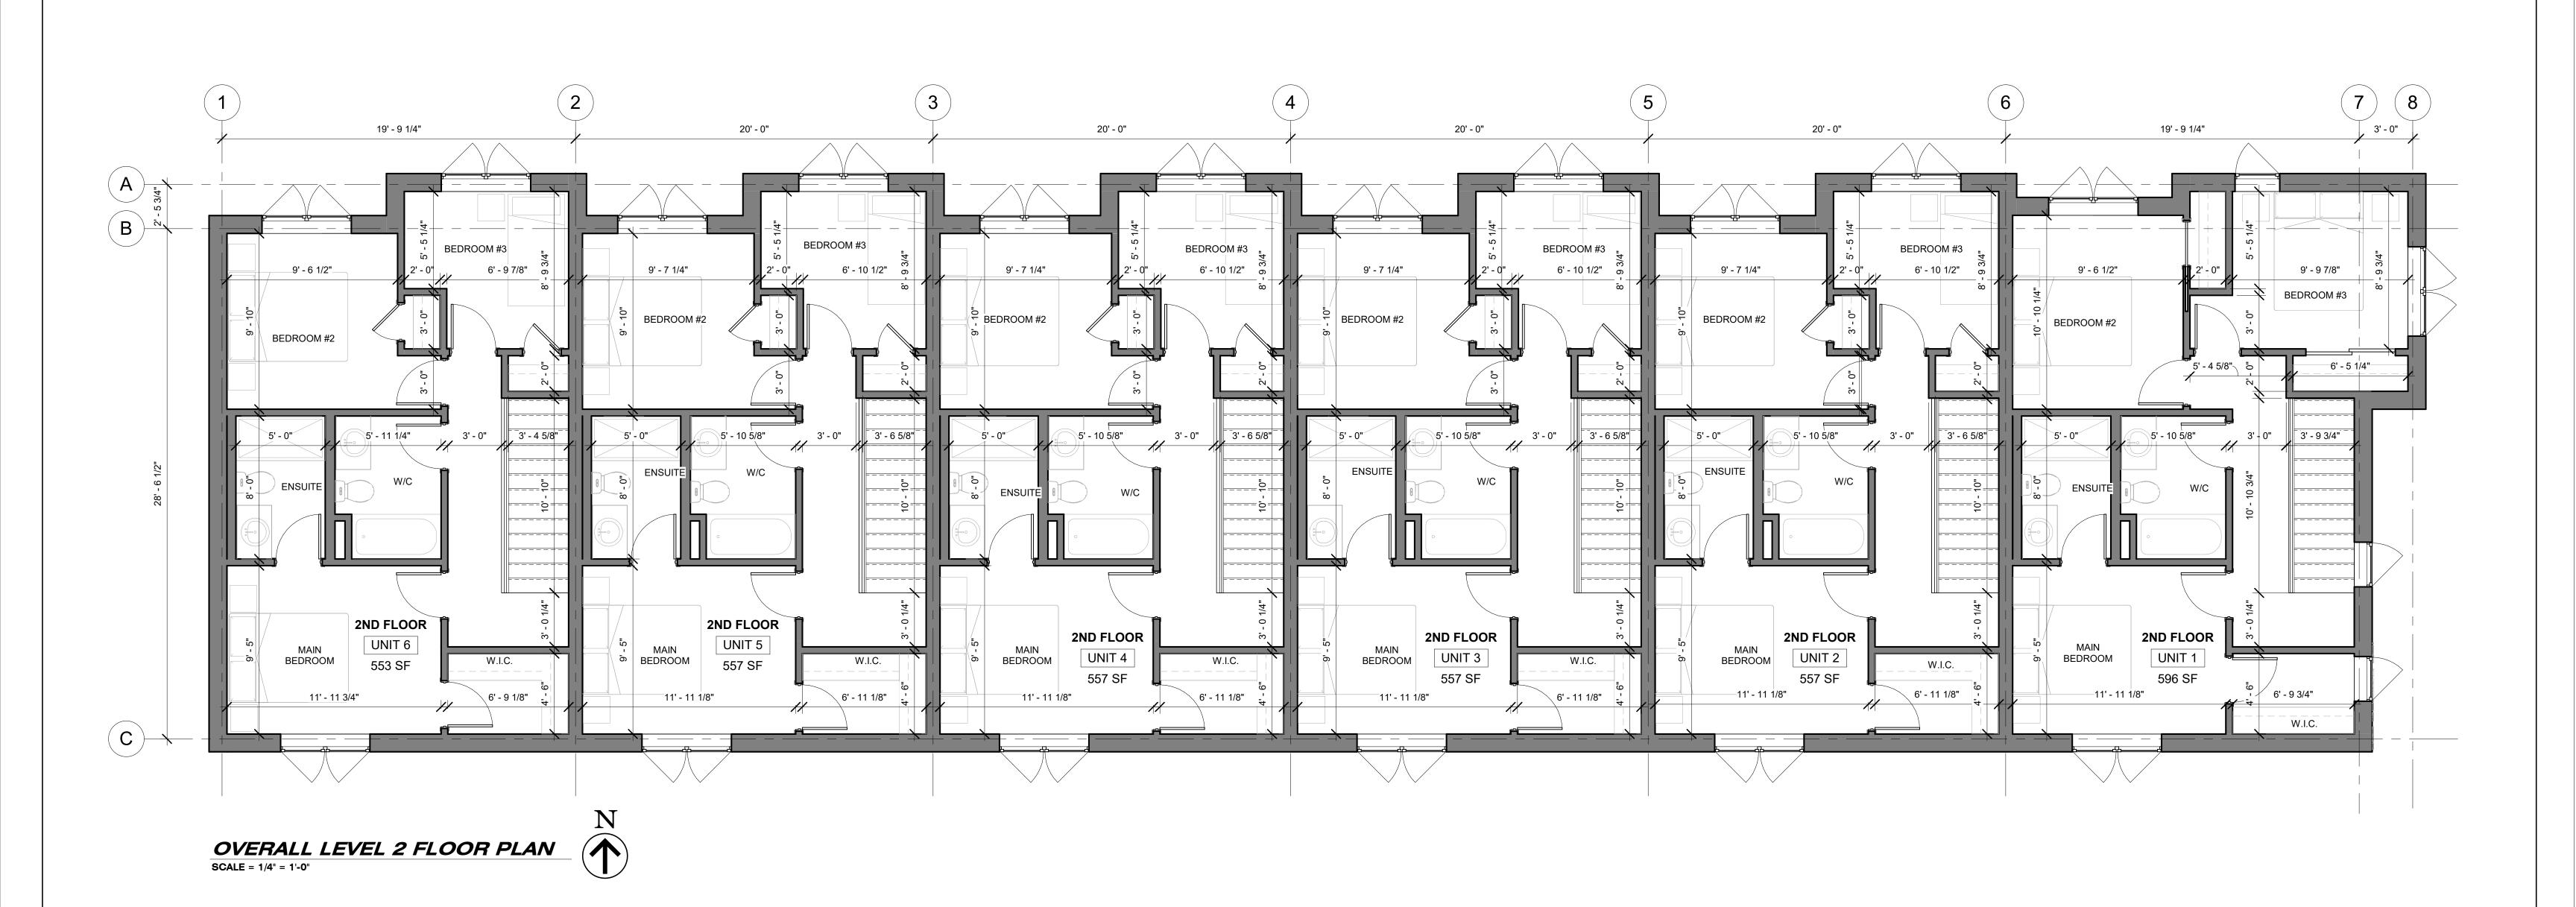

A - DETAIL NUMBER

B - LOCATION/DETAIL SHEET

 $\langle A \rangle$ A - ELEVATION NUMBER

**CANYON RIDGE** CONSTRUCTION 564 Dewan St. - Strathroy

PROJECT/CLIENT:

LEVEL 2 FLOOR PLAN

DRAWING TITLE

|   | No. | Date       | Issued/Revision          | PROJ. NO. | 23-0797  | DRAWING NO.  |    |
|---|-----|------------|--------------------------|-----------|----------|--------------|----|
|   | 1   | 2023-11-24 | Issued for Client Review |           |          |              |    |
|   | 2   | 2023-12-20 | Issued for Client Review | SCALE     | AS NOTED |              |    |
|   |     |            |                          | DATE      | 07/11/23 | A1           | 02 |
| V |     |            |                          | DRAWN     | FK       | A            | UZ |
|   |     |            |                          | DESIGNED  | FK       | 1            |    |
|   |     |            |                          | CHECKED   | JC       | REVISION NO. | 2  |