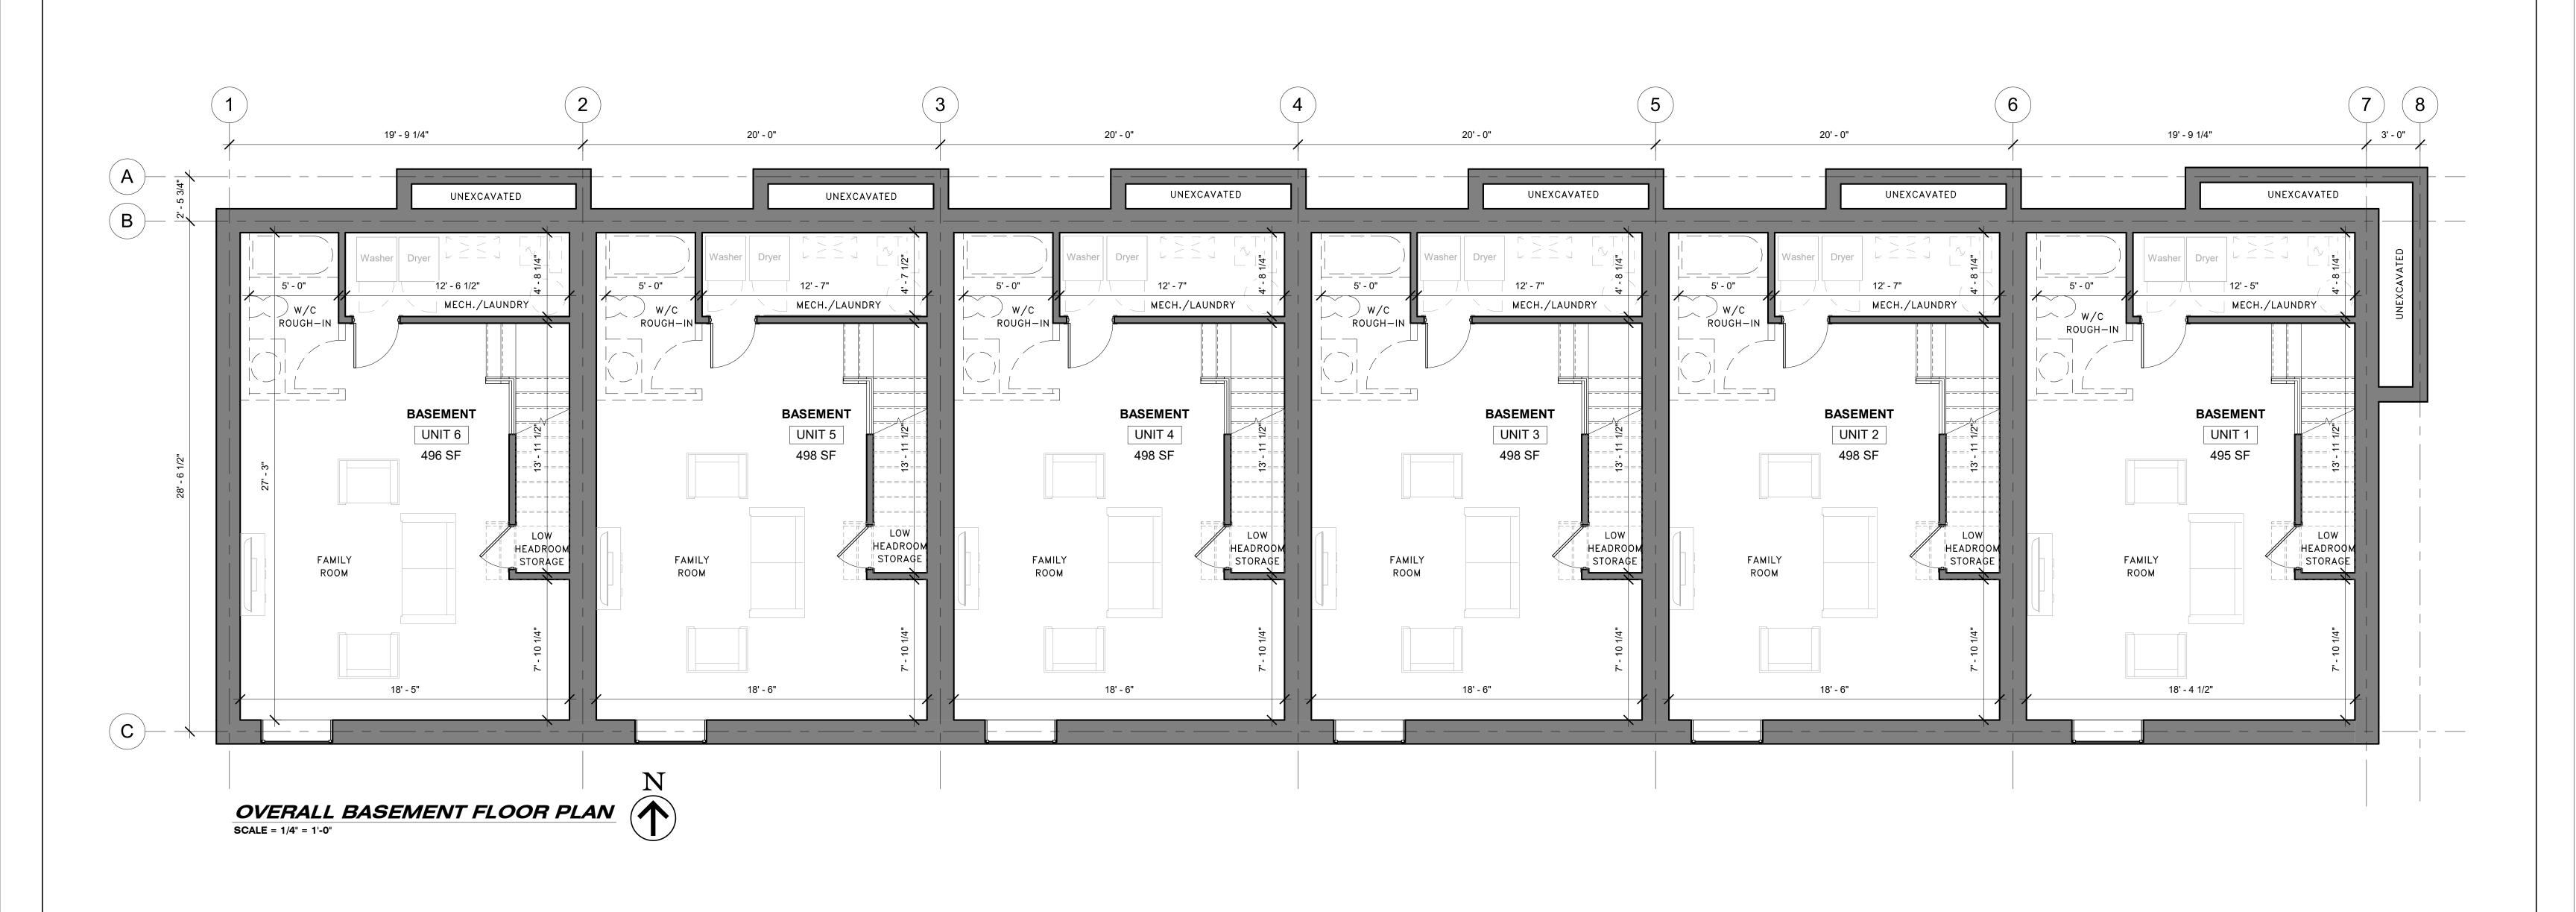

A - DETAIL NUMBER
B - LOCATION/DETAIL SHEET

<u>DETAIL SYMBOL</u>

A - ELEVATION NUMBER
B - LOCATION/DETAIL SHEET

ELEVATION SYMBOL

CANYON RIDGE CONSTRUCTION 564 Dewan St. - Strathroy

PROJECT/CLIENT:

BASEMENT FLOOR PLAN

DRAWING TITLE

| No. | Date       | Issued/Revision          | PROJ. NO. | 23-0797   | DRAWING NO.    |
|-----|------------|--------------------------|-----------|-----------|----------------|
| 1   | 2023-11-24 | Issued for Client Review | 22415     | 10 110750 |                |
| 2   | 2023-12-20 | Issued for Client Review | SCALE     | AS NOTED  |                |
|     |            |                          | DATE      | 07/11/23  | A100           |
|     |            |                          | DRAWN     | FK        | 7/00           |
|     |            |                          | DESIGNED  | FK        |                |
|     |            |                          | CHECKED   | JC        | REVISION NO. 2 |