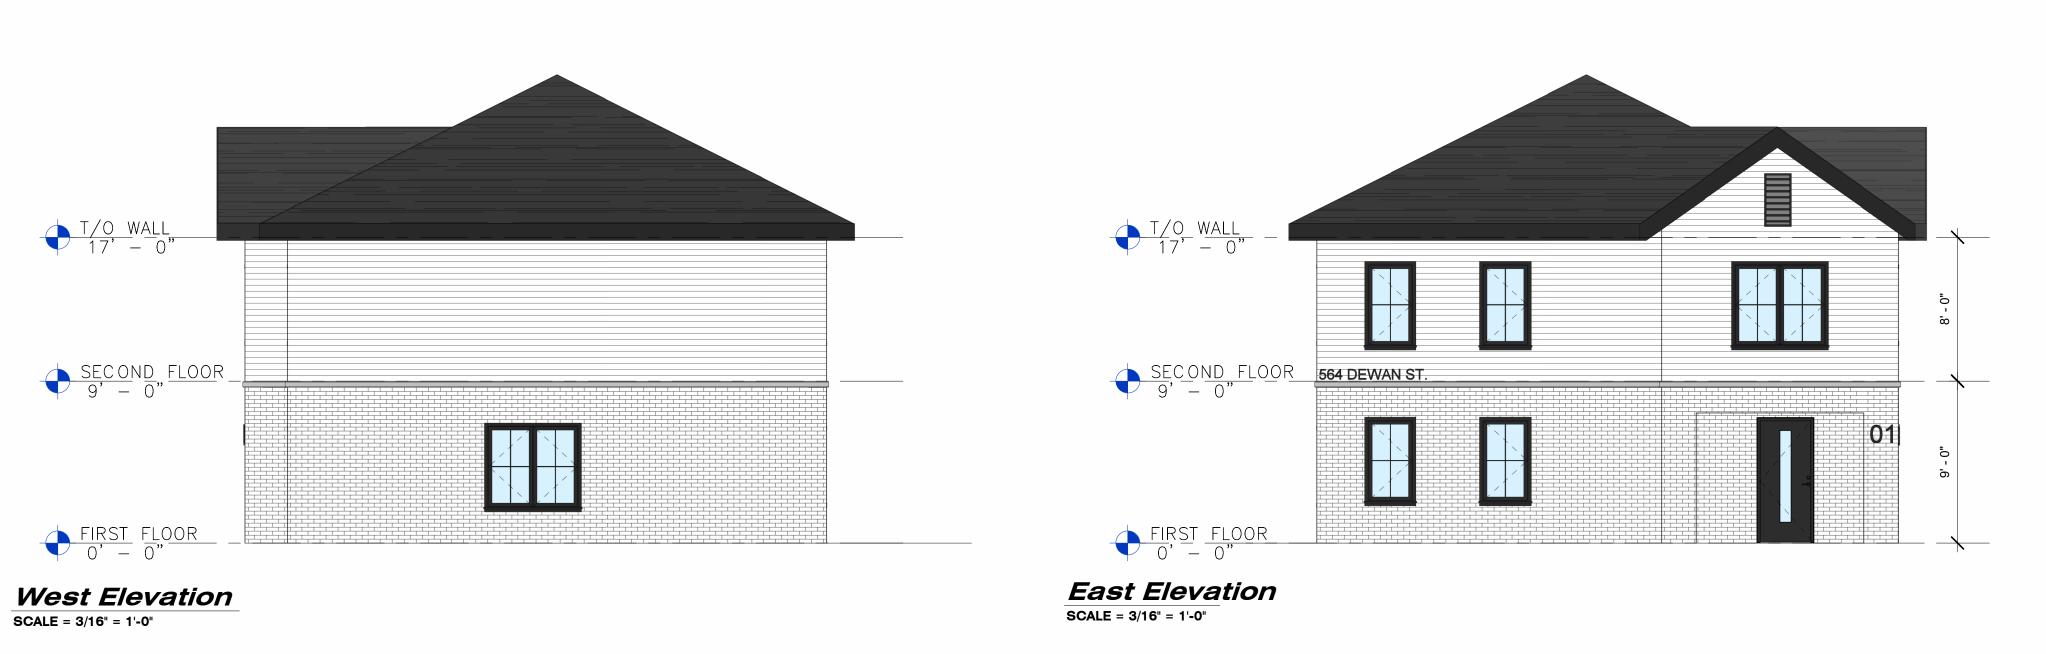

South Elevation SCALE = 3/16" = 1'-0"

PROJECT/CLIENT:

DRAWING TITLE

**ELEVATIONS** 

| o. | Date       | Issued/Revision          | PROJ. NO. | 23-0797   | DRAWING NO.  |     |
|----|------------|--------------------------|-----------|-----------|--------------|-----|
|    | 2023-11-24 | Issued for Client Review | 22415     | 10 110750 |              |     |
|    | 2023-12-20 | Issued for Client Review | SCALE     | AS NOTED  |              |     |
|    |            |                          | DATE      | 07/11/23  | A2           | 000 |
|    |            |                          | DRAWN     | FK        | 72           |     |
|    |            |                          | DESIGNED  | FK        |              |     |
|    |            |                          | CHECKED   | JC        | REVISION NO. | 2   |
|    |            |                          |           |           |              |     |