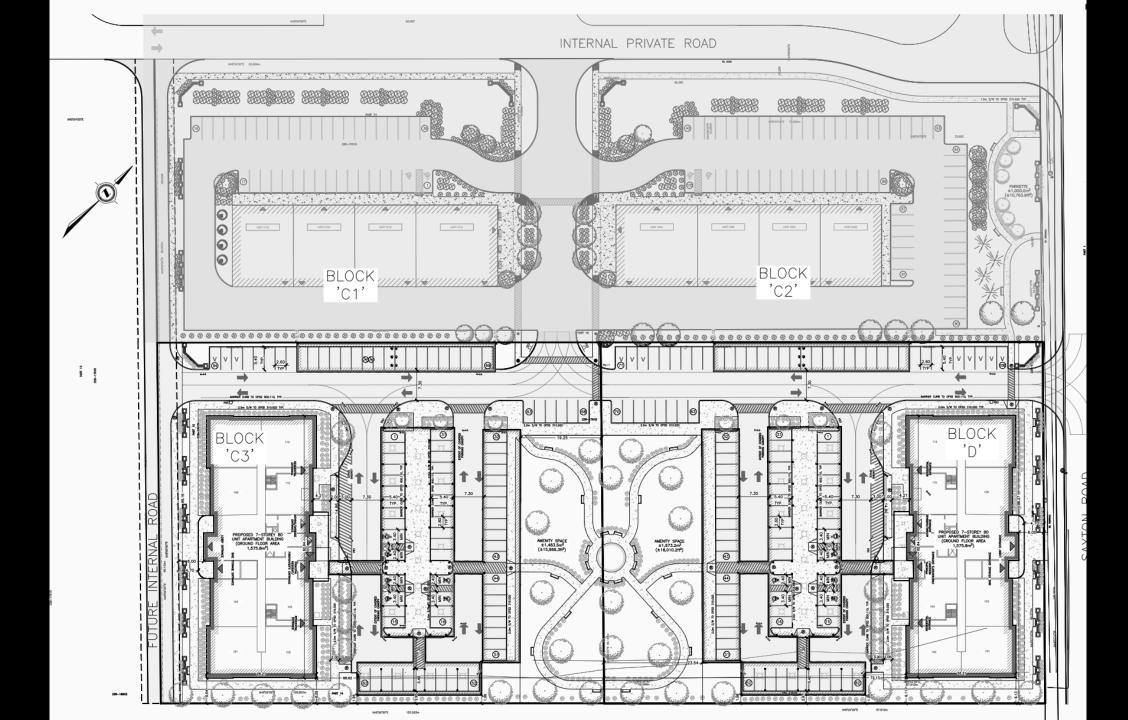

## Strathroy Crossing Developments

Strathroy Crossing... a Destination designed to bring living, shopping, working and dining together!

Welcome to the upscale Crossing Park campus at Strathroy Crossing! Crossing Park was designed to integrate residential and commercial activities into one convenient and pleasurable experience. The two residential buildings contain 80 condominium units each and are steps away from two commercial plazas that offer lifestyle amenities within the over all City Centre Lifestyle Development!