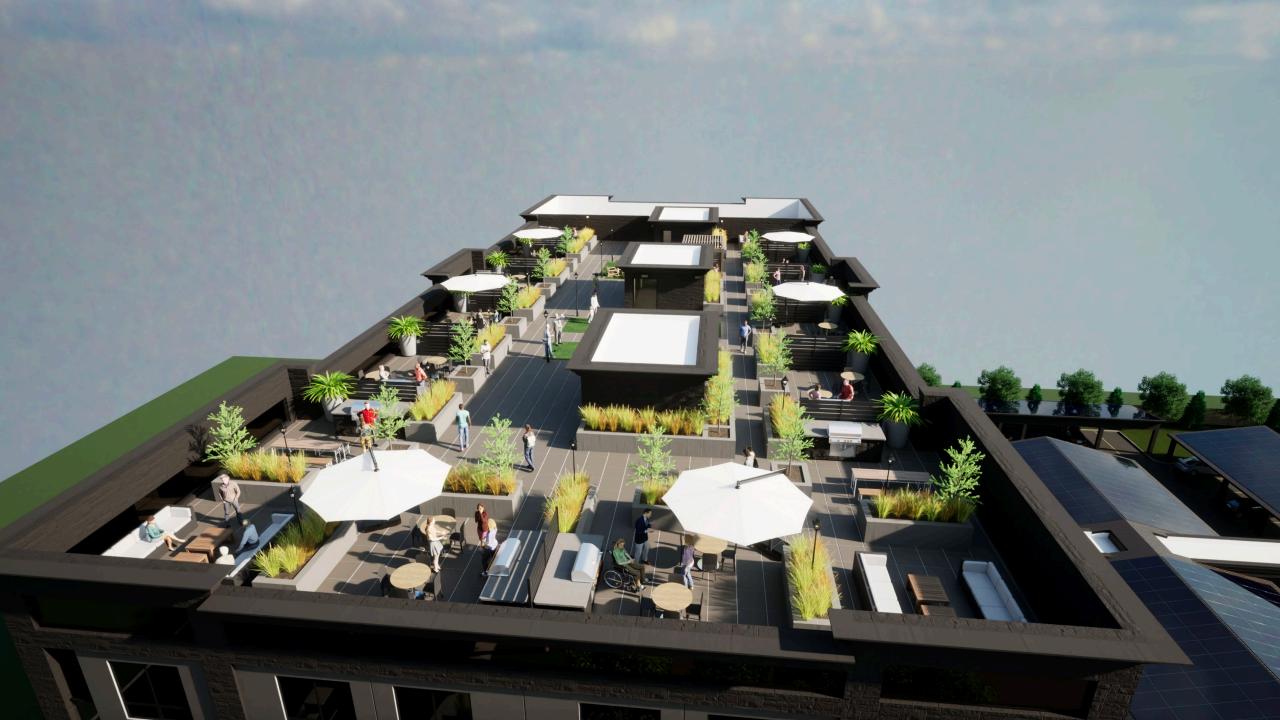

A Crossing Park Strathroy Crossing

Welcome to the Sky Deck level of the two residential buildings at Crossing Park!

Whether you are grilling for 4 or a party of 12, or just relaxing in the sun by day or the moonlight by night, the **Sky Deck** is an oasis that complements all of the upscale features of the **Crossing Park** campus living experience!