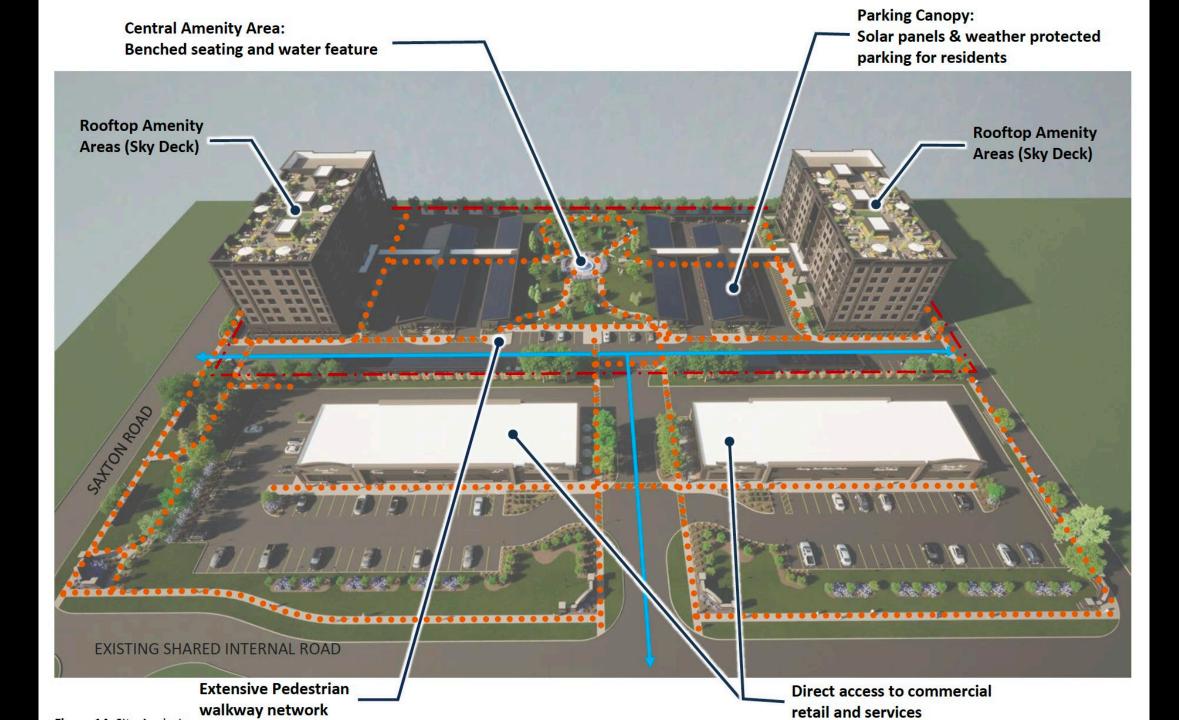

## Strathroy Crossing Developments

Strathroy Crossing... a Destination designed to bring living, shopping, working and dining together!

Welcome to the upscale Crossing Park campus at Strathroy Crossing! Crossing Park was designed to integrate residential and commercial activities into one convenient and pleasurable experience. The two residential buildings contain 80 condominium units each and are steps away from two commercial plazas that offer lifestyle amenities within the over all City Centre Lifestyle Development!