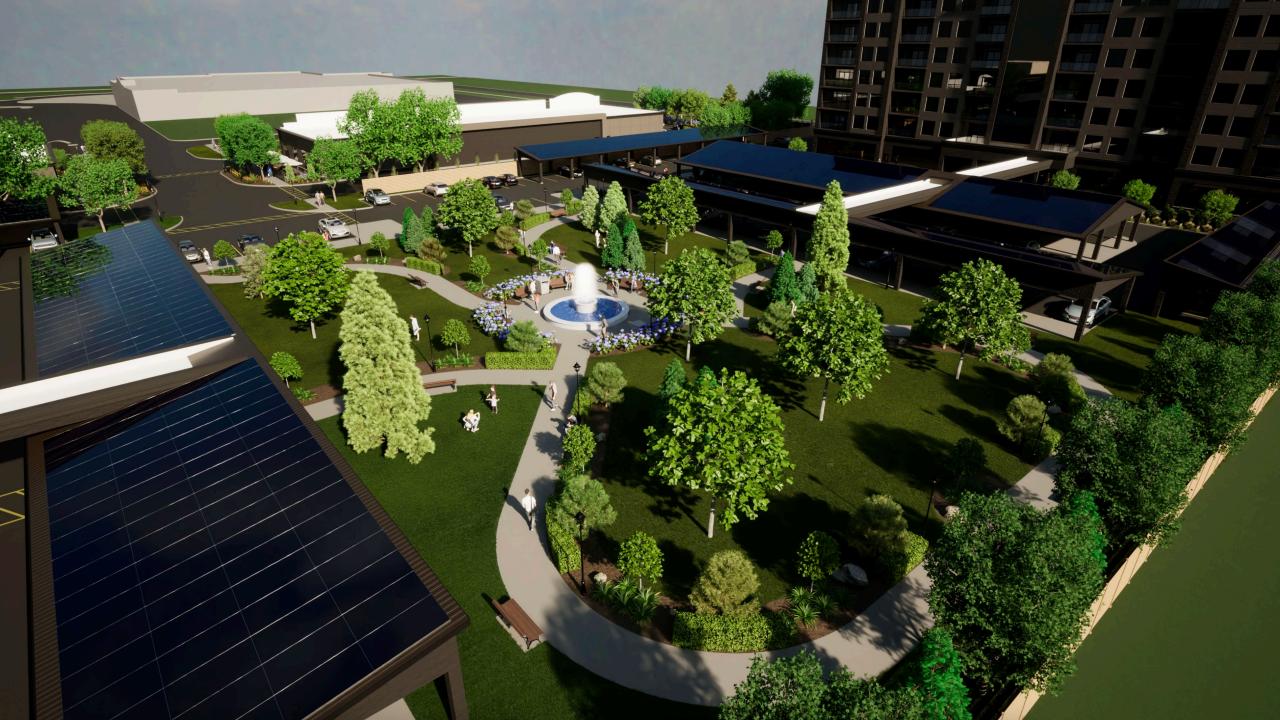

## Strathroy Crossing Developments

Strathroy Crossing... a Destination designed to bring living, shopping, working and dining together!

Welcome to the upscale Crossing Park campus at Strathroy Crossing! Crossing Park was designed to integrate residential and commercial activities into one convenient and pleasurable experience. The two residential buildings contain 80 condominium units each and are steps away from two commercial plazas that offer lifestyle amenities within the over all City Centre Lifestyle Development!

A Crossing Park Strathroy Crossing

Welcome to the Sky Deck level of the two residential buildings at Crossing Park!

Whether you are grilling for 4 or a party of 12, or just relaxing in the sun by day or the moonlight by night, the **Sky Deck** is an oasis that complements all of the upscale features of the **Crossing Park** campus living experience!