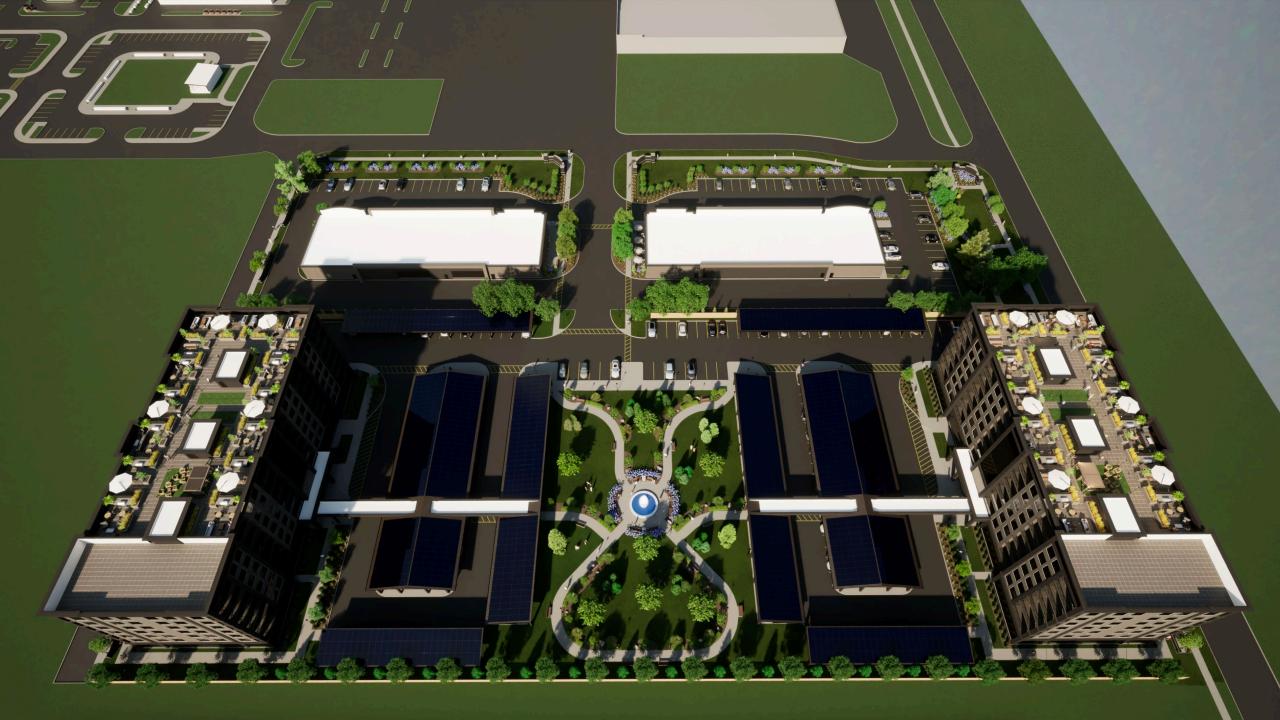

## Strathroy Crossing Developments

Strathroy Crossing... a Destination designed to bring living, shopping, working and dining together!

Welcome to the upscale Crossing Park campus at Strathroy Crossing! Crossing Park was designed to integrate residential and commercial activities into one convenient and pleasurable experience. The two residential buildings contain 80 condominium units each and are steps away from two commercial plazas that offer lifestyle amenities within the over all City Centre Lifestyle Development!

A Crossing Park Strathroy Crossing

Welcome to the Sky Deck level of the two residential buildings at Crossing Park!

Whether you are grilling for 4 or a party of 12, or just relaxing in the sun by day or the moonlight by night, the **Sky Deck** is an oasis that complements all of the upscale features of the **Crossing Park** campus living experience!