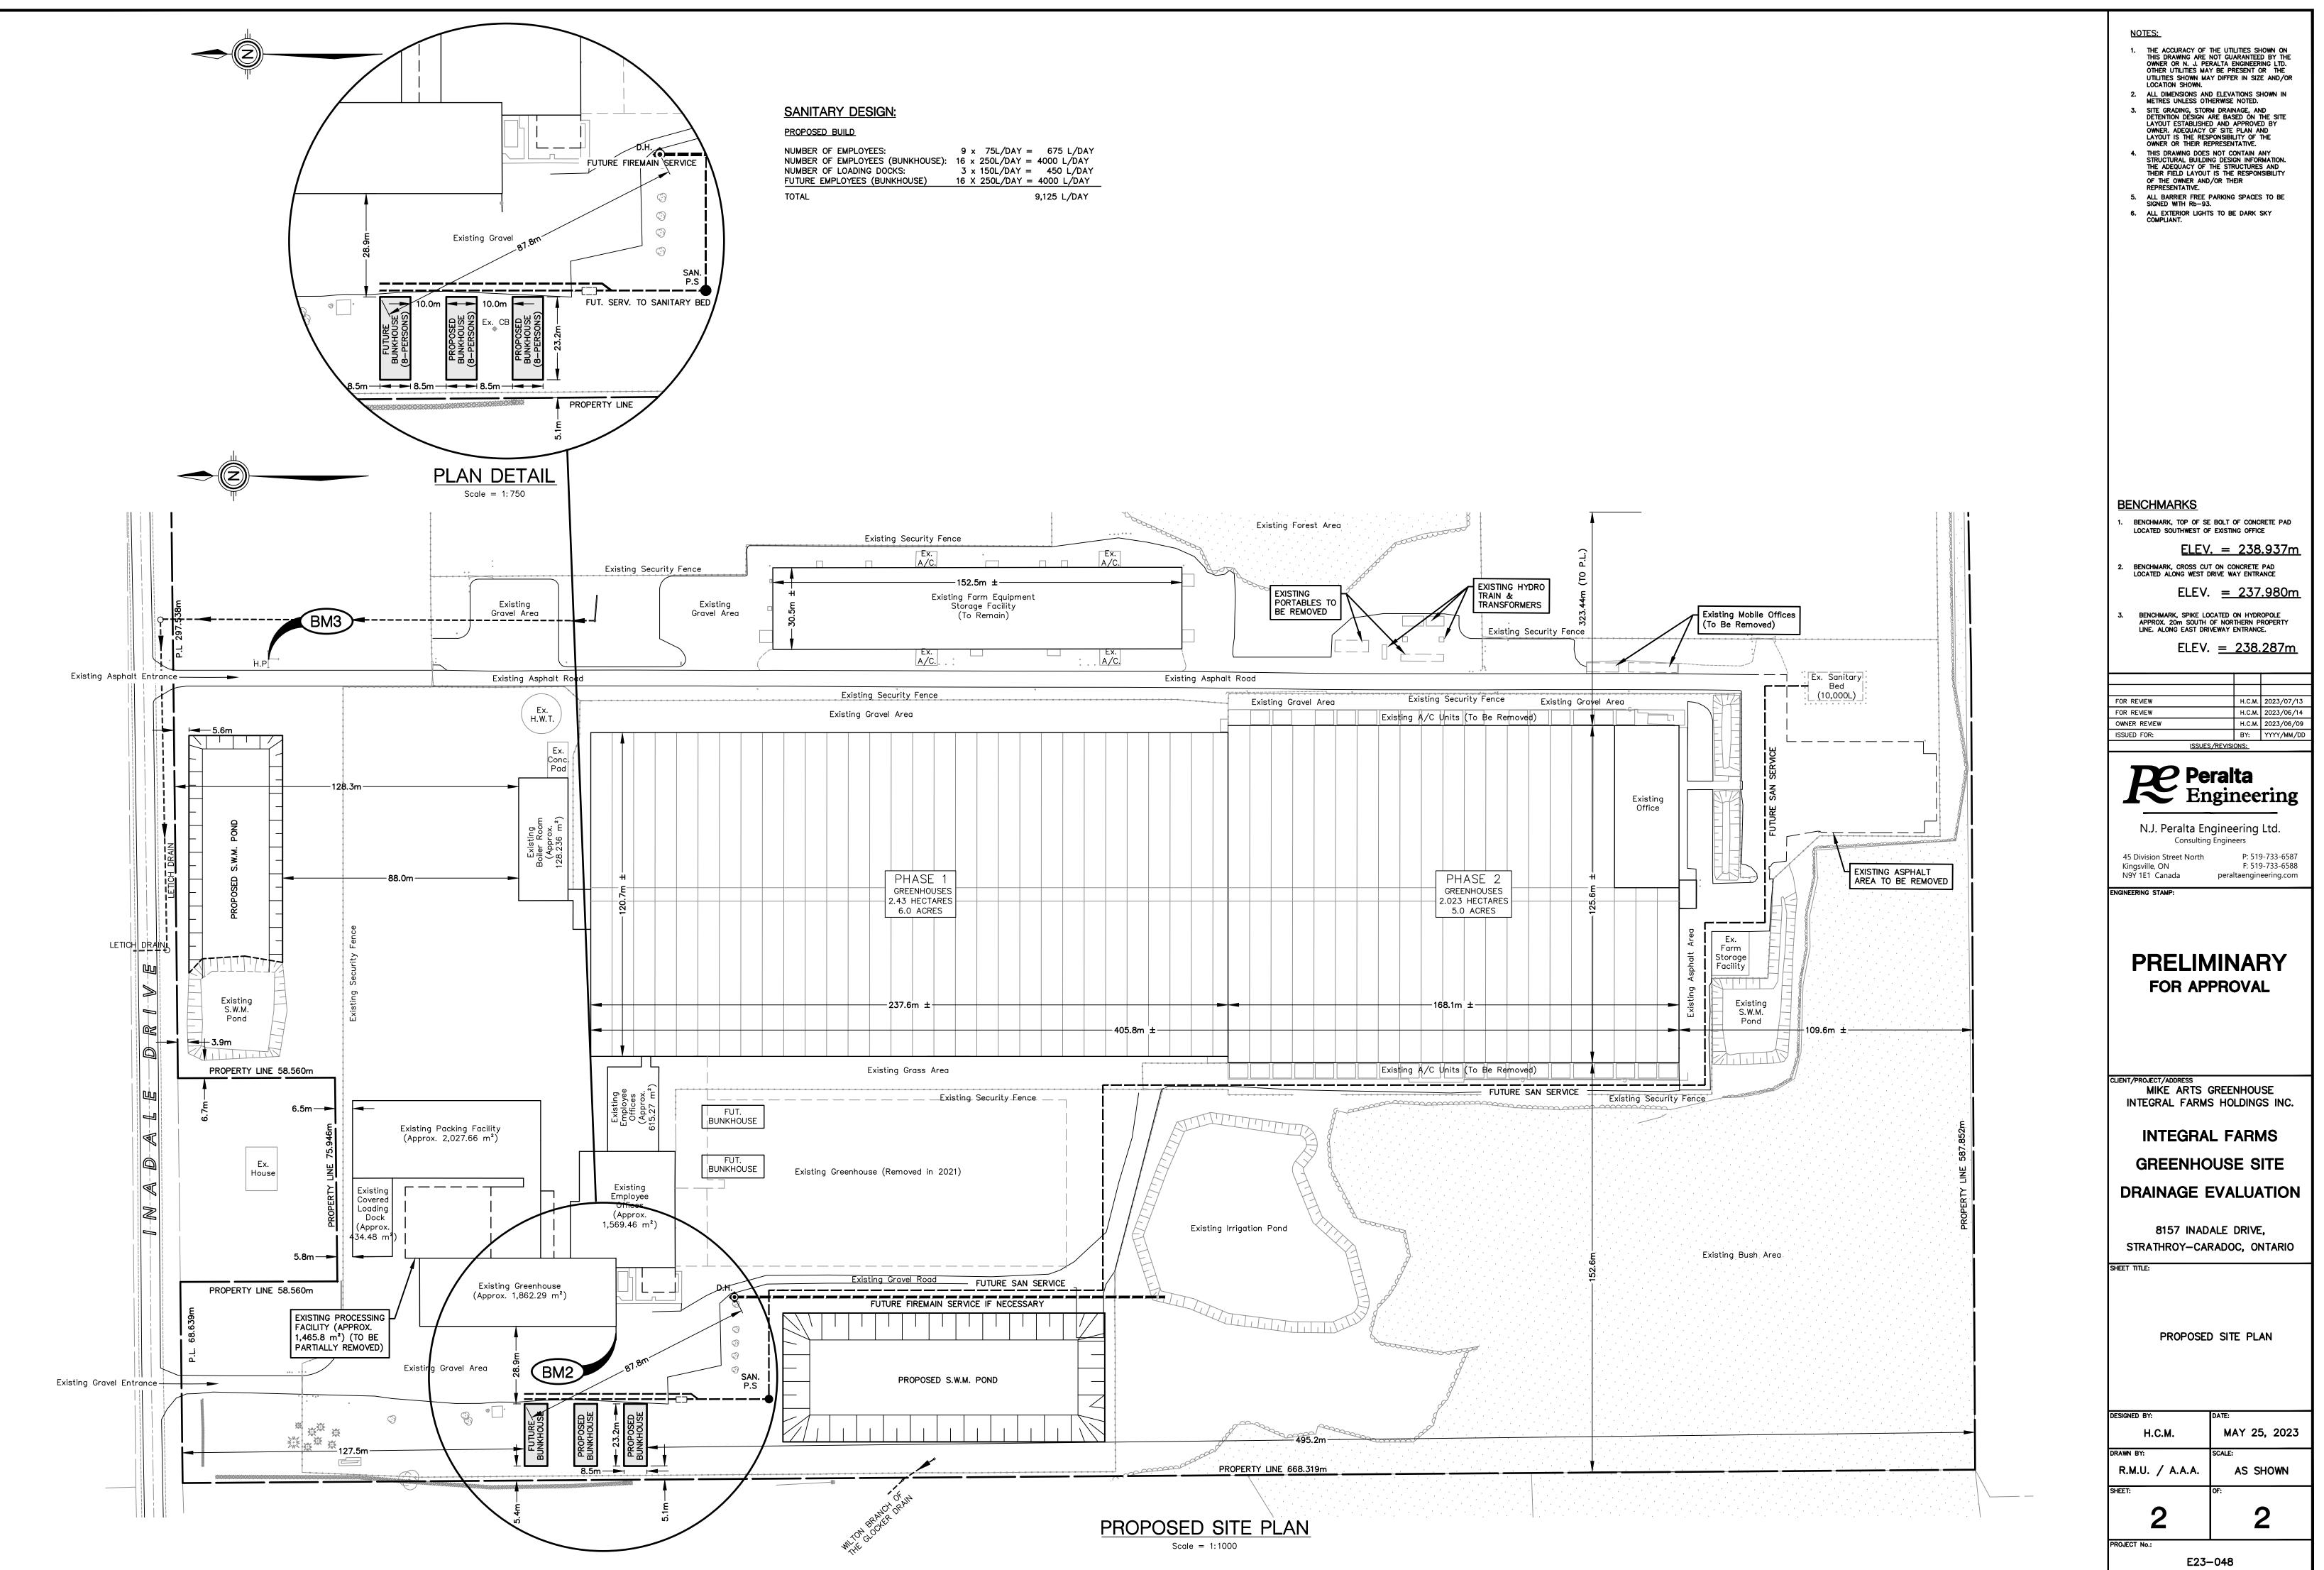

| NUMBER OF EMPLOYEES:             | 9 x 75L/DAY = 675 L/DAY    |
|----------------------------------|----------------------------|
| NUMBER OF EMPLOYEES (BUNKHOUSE): | 16 x 250L/DAY = 4000 L/DAY |
| NUMBER OF LOADING DOCKS:         | 3 x 150L/DAY = 450 L/DAY   |
| FUTURE EMPLOYEES (BUNKHOUSE)     | 16 X 250L/DAY = 4000 L/DAY |
| TOTAL                            | 9,125 L/DAY                |