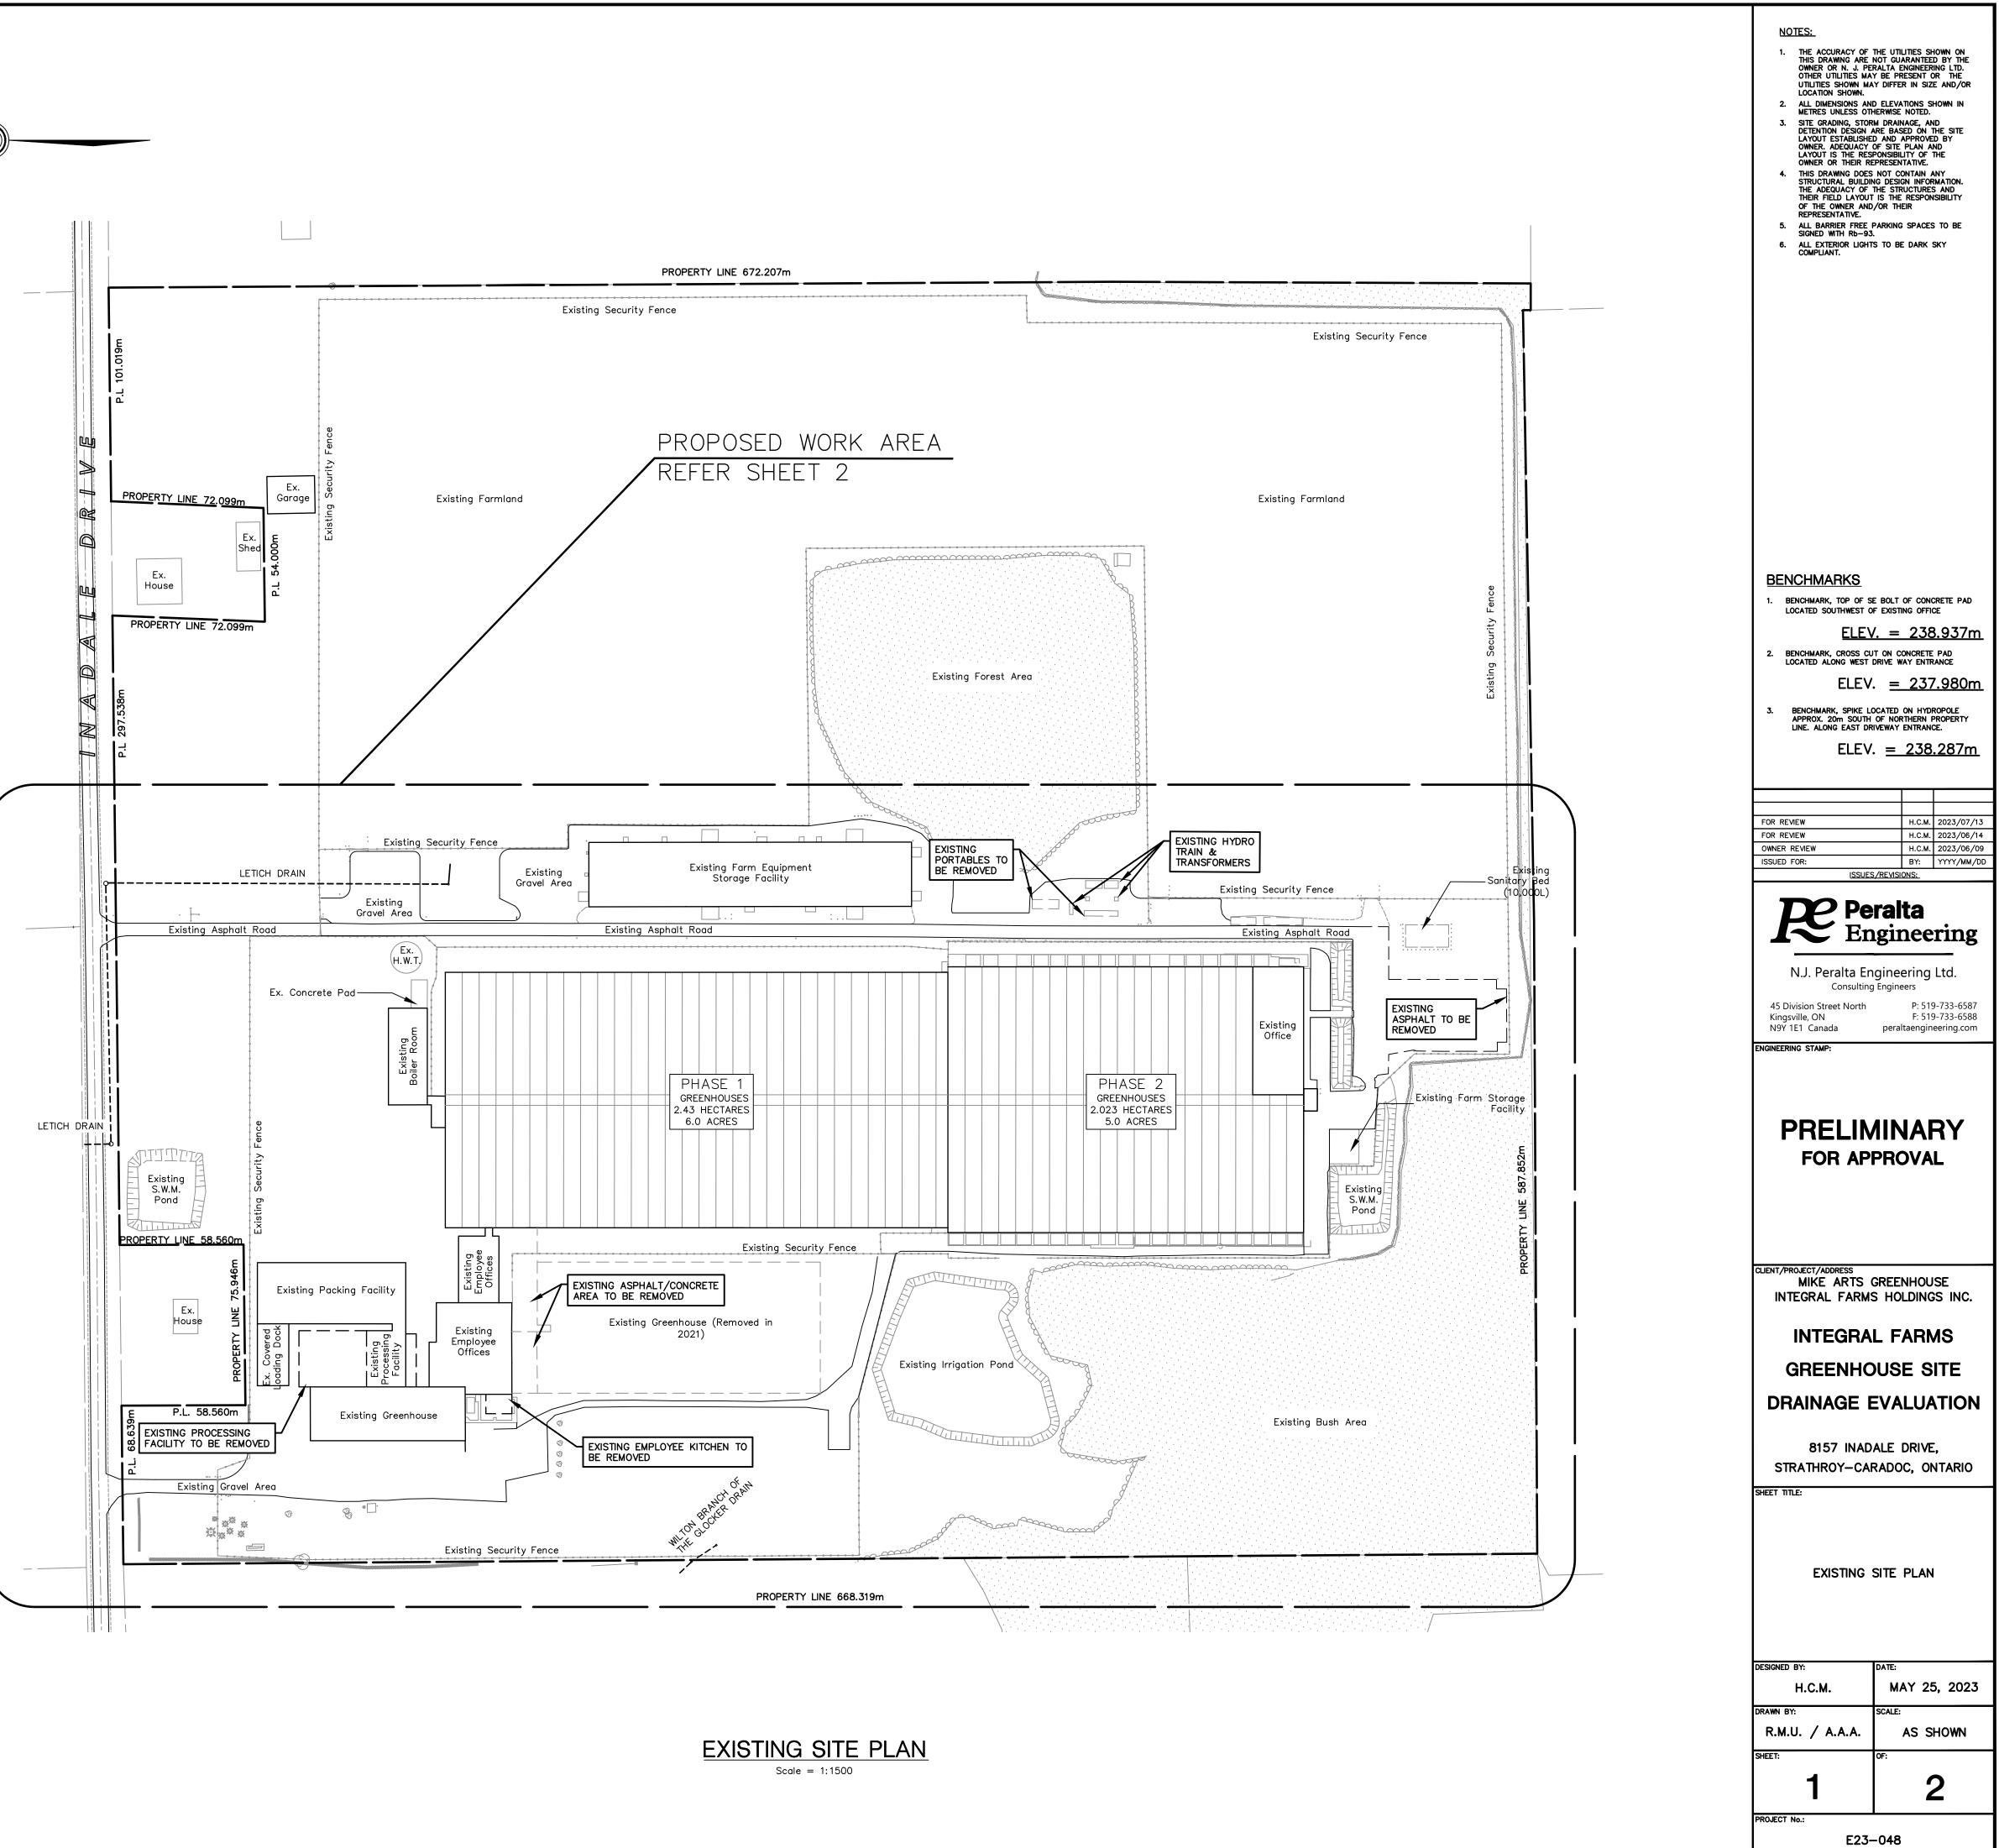

Scale = N.T.S.

| SITE STATI                               | STICS (3916-0     | 14-050-16                       | 800)              |            |             |  |
|------------------------------------------|-------------------|---------------------------------|-------------------|------------|-------------|--|
| ZONING:                                  | A3                | A3 – AGRICULTURAL PURPOSES ONLY |                   |            |             |  |
| ZONE CATEGORY                            | REQUIRED          | EXI                             | <u>STING</u>      | PROF       | POSED       |  |
| GROSS LOT AREA                           | N/A N/A           | 39.630 ha.                      | (97.93 ac.)       | 39.630 ha. | (97.93 ac.) |  |
| LOT FRONTAGE (MIN.)                      | 150.0m            | 36.                             | 119m              | 36.119m    |             |  |
| FRONT YARD SETBACK (MIN.)                | 15.00m            | 15.00m 128.3m                   |                   | 185.4m     |             |  |
| REAR YARD SETBACK (MIN.)                 | 10.00m            | 10                              | 109.0m            |            | 460.0m      |  |
| INTERIOR SIDE YARD SETBACK (MIN.)        | 5.0m 57.7m        |                                 | 5.0m              |            |             |  |
| EXTERIOR SIDE YARD SETBACK (MIN.)        | 15.00m N/A        |                                 | N/A               |            |             |  |
| FARM HELP DWELLING ALLOWANCE             | -                 | Ν                               | N/A               |            | 16          |  |
| S.W.M. POND – SETBACK (MIN.)             | -                 | 3                               | 3.8m              |            | 4.6m        |  |
| DRIVEWAY WIDTH                           | 3.0m              | 7                               | 7.7m              |            | N/A         |  |
| DRIVEWAY SETBACK                         | -                 | 32                              | 32.5m             |            | N/A         |  |
| PARKING SETBACK                          | TBD               | 1                               | TBD               |            | TBD         |  |
| DRAIN SETBACK (4.5m TO CENTRELINE DRAIN) | 4.5m              | 13                              | 131.5m            |            | -           |  |
| LOT COVERAGE                             | REQUIRED          | EXI                             | EXISTING          |            | PROPOSED    |  |
| MAIN BUILDING AREA                       |                   | 5.270 ha.                       | (13.02 ac.)       | 0.000 ha.  | (0.00 ac.)  |  |
| ACCESSORY STRUCTURE AREA                 |                   | 0.017 ha.                       | (0.04 ac.)        | 0.070 ha.  | (0.17 ac.)  |  |
| TOTAL LOT COVERAGE                       | MAX = 30%         | 13                              | 13.34%            |            | 13.52%      |  |
| LOADING SPACES                           | REQUIRED          | EXI                             | EXISTING PROPOSED |            | POSED       |  |
| LOADING AREA SETBACK                     | -                 | 5                               | 5.8m N/A          |            | /A          |  |
| NUMBER OF LOADING SPACES                 | 2                 |                                 | 3                 |            | N/A         |  |
| DIMENSIONS OF LOADING SPACES (EA.)       | 3.5m x 10m (MIN.) | 5m                              | 5m x 20m          |            | N/A         |  |
| PARKING                                  | REQUIRED          | EXI                             | EXISTING PROPOSED |            | POSED       |  |
| REGULAR SPACE SIZE                       | 3m x 6m           | 3m                              | x 6m              | TBD        |             |  |
| BARRIER FREE SPACE SIZE                  | 5m x 6m           | 5m                              | 5m x 6m TBD       |            |             |  |